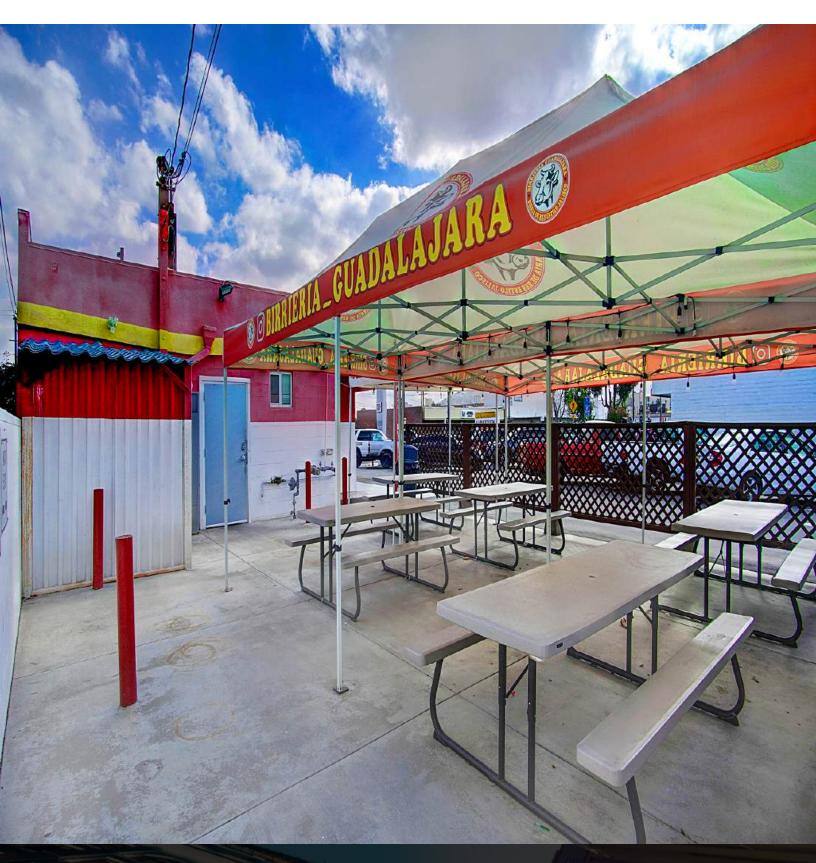

#### PROPERTY OVERVIEW

Welcome to 11919 Garfield Avenue, located in the bustling city of South Gate, California. This exceptional property offers a rare opportunity for investors and business owners to secure a turnkey restaurant in a prime location. Strategically positioned with excellent connectivity to the 710, 105, and 605 Freeways, it provides seamless access to the greater Los Angeles region, ensuring high visibility and accessibility.

Zoned SGC3, the property spans 1,344 square feet on a generous 11,093-square-foot lot, offering ample space for operations and customer convenience. A standout feature is the large 16-space parking lot, a valuable asset that enhances accessibility and accommodates high traffic. The building is equipped with kitchen facilities, 3 refrigerators, and a functional dining area, ensuring immediate operational readiness for restaurant ventures.

This well-maintained restaurant property combines strategic location, functionality, and a flexible layout to suit a variety of business needs. Whether you're an owner-operator or seeking an income-generating investment, 11919 Garfield Avenue offers the ideal platform for success in Southern California's dynamic market.