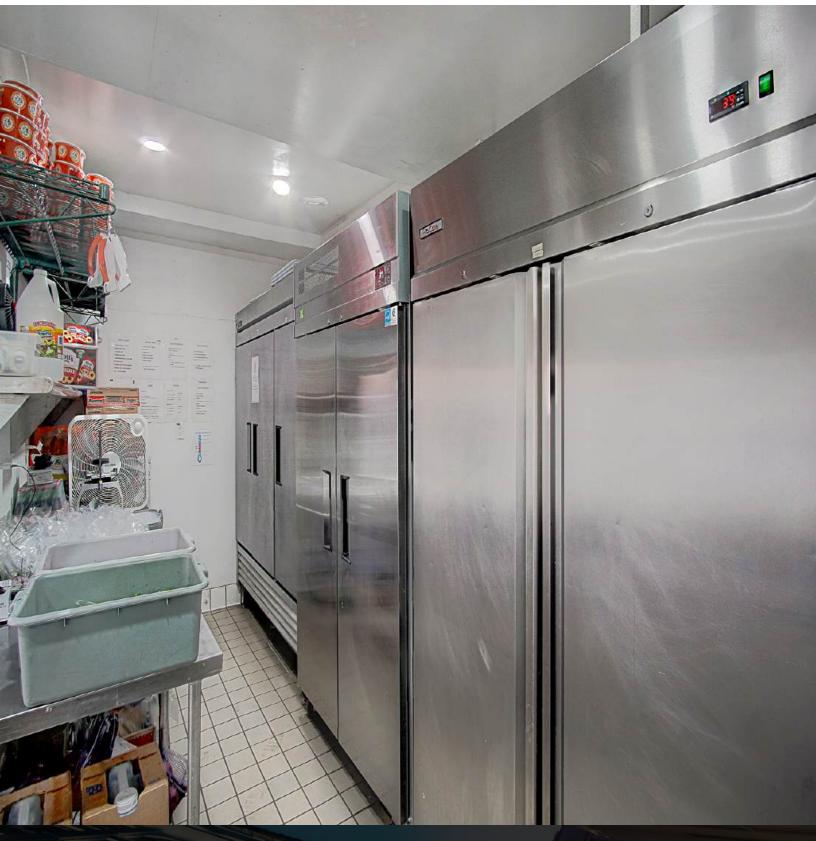

Zoned SGC3, the property spans 1,344 square feet on a generous 11,093-square-foot lot, offering ample space for operations and customer convenience. A standout feature is the large 16-space parking lot, a valuable asset that enhances accessibility and accommodates high traffic. The building is equipped with kitchen facilities, 3 refrigerators, and a functional dining area, ensuring immediate operational readiness for restaurant ventures.