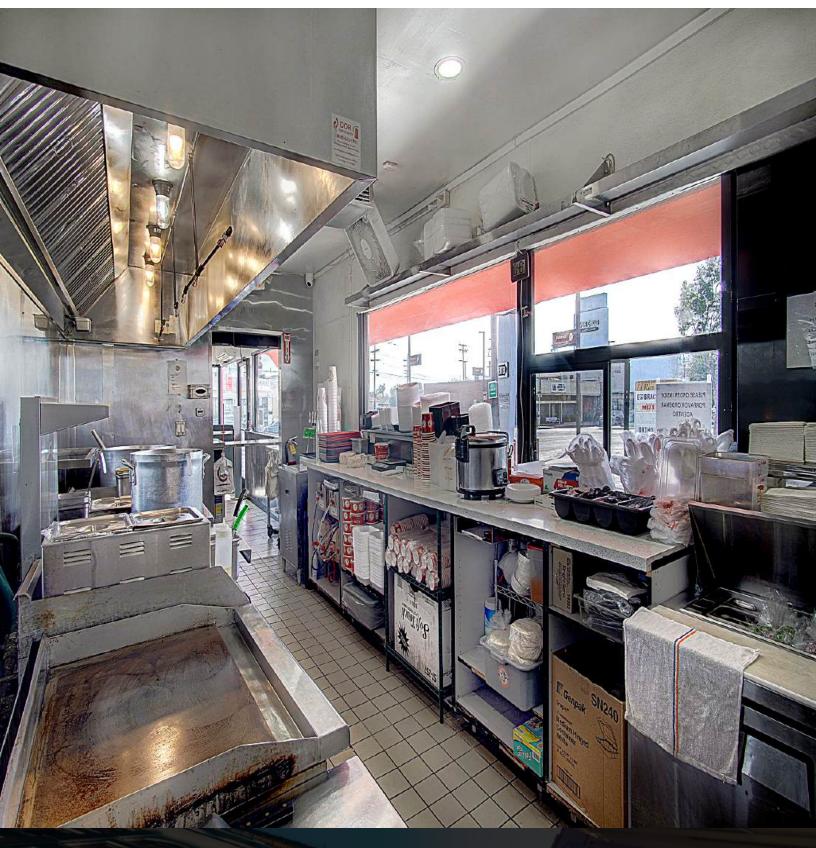

Zoned SGC3, the property spans 1,344 square feet on a generous 11,093-square-foot lot, offering ample space for operations and customer convenience. A standout feature is the large 16-space parking lot, a valuable asset that enhances accessibility and accommodates high traffic. The building is equipped with kitchen facilities, 3 refrigerators, and a functional dining area, ensuring immediate operational readiness for restaurant ventures.

This well-maintained restaurant property combines strategic location, functionality, and a flexible layout to suit a variety of business needs. Whether you're an owner-operator or seeking an income-generating investment, 11919 Garfield Avenue offers the ideal platform for success in Southern California's dynamic market.