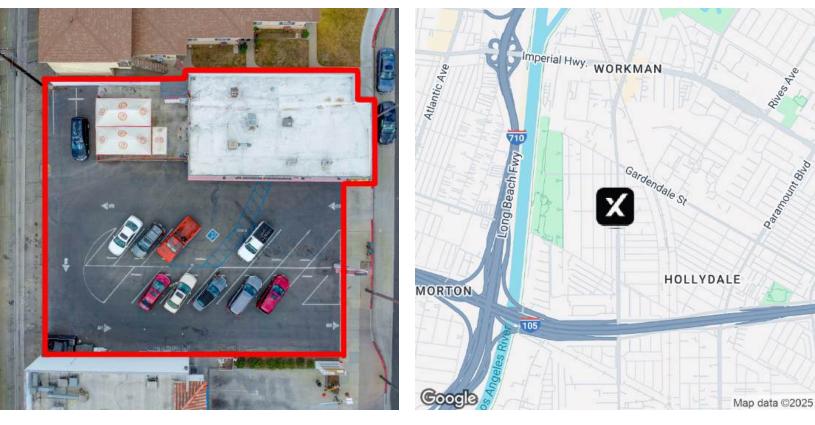

## LOCATION INFORMATION

eXp Commercial | 2603 Camino Ramon | San Ramon, CA 94583 |

Louis Chavez 323.422.1910 louis.chavez@expcommercial.com

## FOR SALE | Regional Map

Louis Chavez

323.422.1910 louis.chavez@expcommercial.com

## FOR SALE | Aerial Map

COMMERCIAL