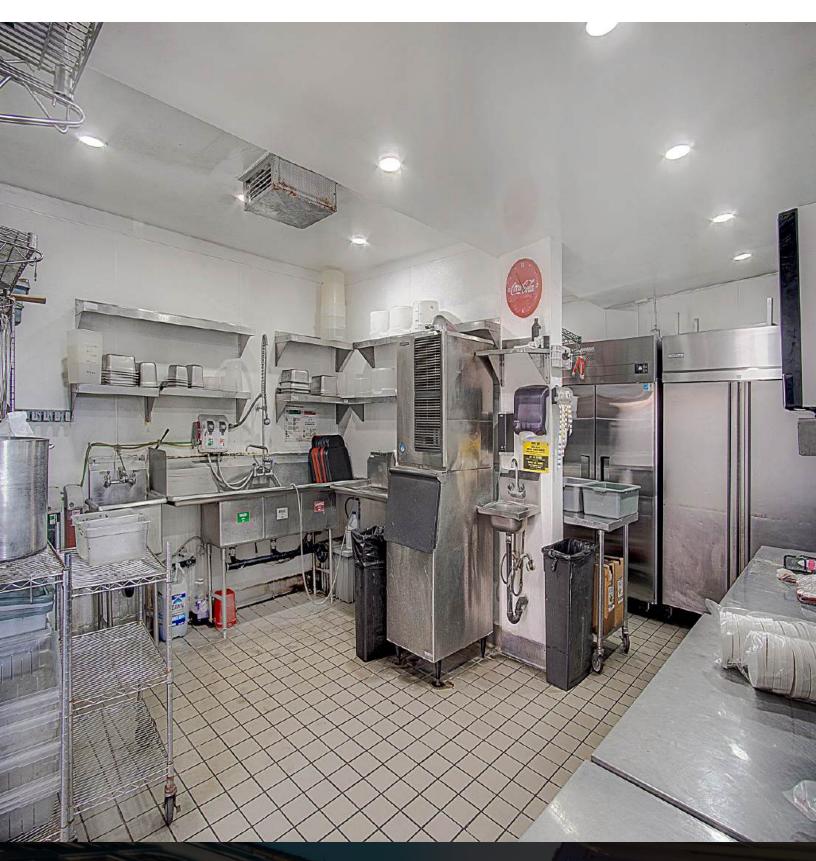

Zoned SGC3, the property spans 1,344 square feet on a generous 11,093-square-foot lot, offering ample space for operations and customer convenience. A standout feature is the large 16-space parking lot, a valuable asset that enhances accessibility and accommodates high traffic. The building is equipped with kitchen facilities, 3 refrigerators, and a functional dining area, ensuring immediate operational readiness for restaurant ventures.

This well-maintained restaurant property combines strategic location, functionality, and a flexible layout to suit a variety of business needs. Whether you're an owner-operator or seeking an income-generating investment, 11919 Garfield Avenue offers the ideal platform for success in Southern California's dynamic market.