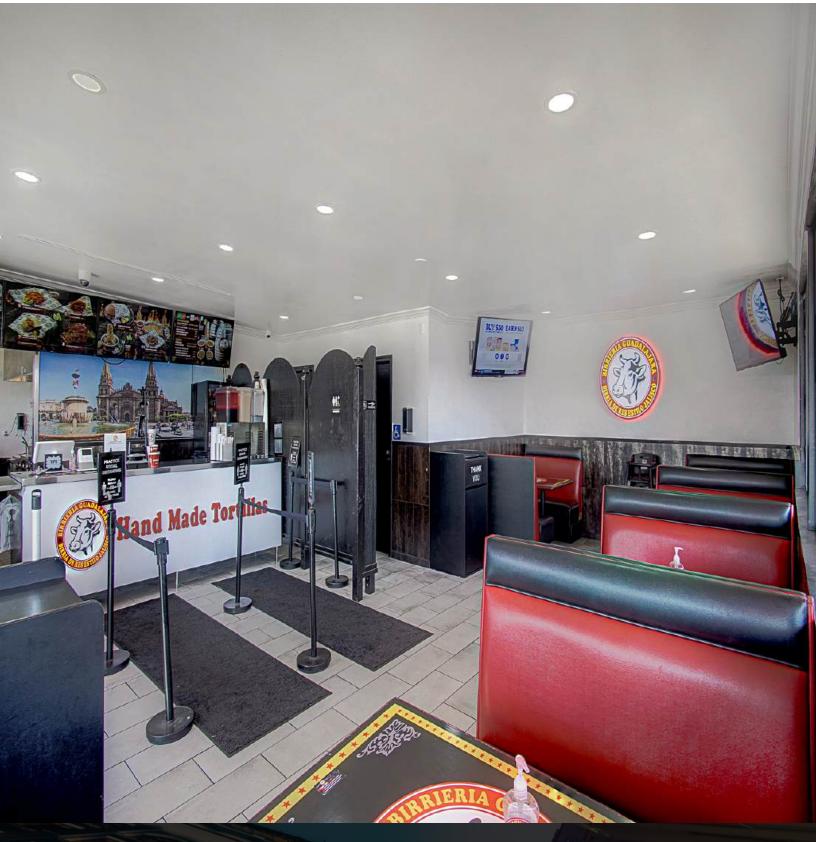

#### PROPERTY OVERVIEW

Welcome to 11919 Garfield Avenue, located in the bustling city of South Gate, California. This exceptional property offers a rare opportunity for investors and business owners to secure a turnkey restaurant in a prime location. Strategically positioned with excellent connectivity to the 710, 105, and 605 Freeways, it provides seamless access to the greater Los Angeles region, ensuring high visibility and accessibility.

Zoned SGC3, the property spans 1,344 square feet on a generous 11,093-square-foot lot, offering ample space for operations and customer convenience. A standout feature is the large 16-space parking lot, a valuable asset that enhances accessibility and accommodates high traffic. The building is equipped with kitchen facilities, 3 refrigerators, and a functional dining area, ensuring immediate operational readiness for restaurant ventures.

This well-maintained restaurant property combines strategic location, functionality, and a flexible layout to suit a variety of business needs. Whether you're an owner-operator or seeking an income-generating investment, 11919 Garfield Avenue offers the ideal platform for success in Southern California's dynamic market.