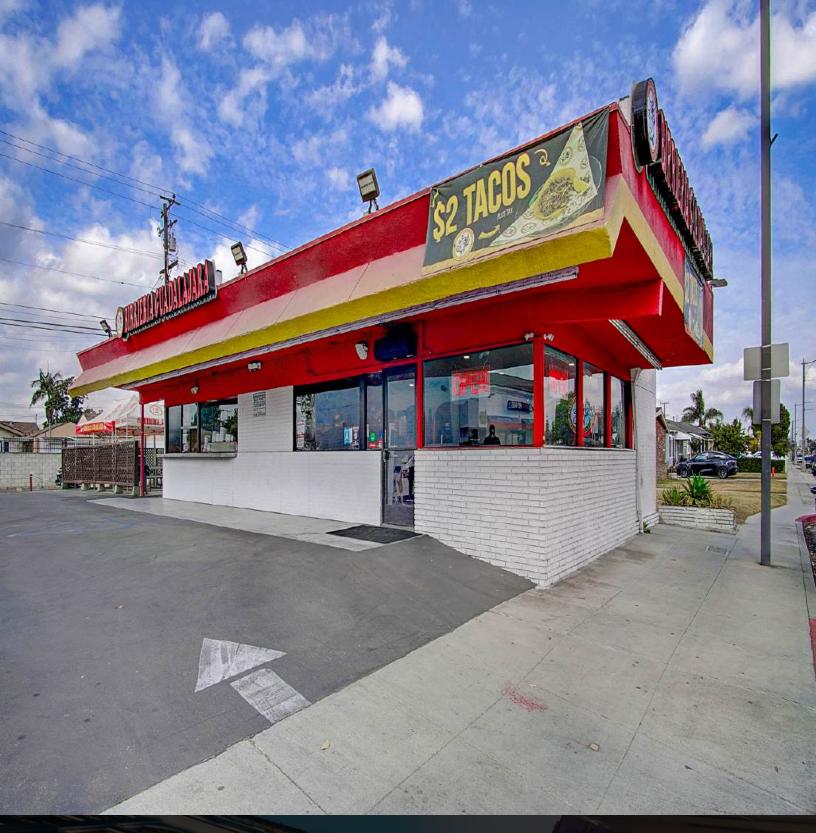

#### PROPERTY OVERVIEW

Welcome to 11919 Garfield Avenue, located in the bustling city of South Gate, California. This exceptional property offers a rare opportunity for investors and business owners to secure a turnkey restaurant in a prime location. Strategically positioned with excellent connectivity to the 710, 105, and 605 Freeways, it provides seamless access to the greater Los Angeles region, ensuring high visibility and accessibility.

Zoned SGC3, the property spans 1,344 square feet on a generous 11,093-square-foot lot, offering ample space for operations and customer convenience. A standout feature is the large 16-space parking lot, a valuable asset that enhances accessibility and accommodates high traffic. The building is equipped with kitchen facilities, 3 refrigerators, and a functional dining area, ensuring immediate operational readiness for restaurant ventures.

This well-maintained restaurant property combines strategic location, functionality, and a flexible layout to suit a variety of business needs. Whether you're an owner-operator or seeking an income-generating investment, 11919 Garfield Avenue offers the ideal platform for success in Southern California's dynamic market.