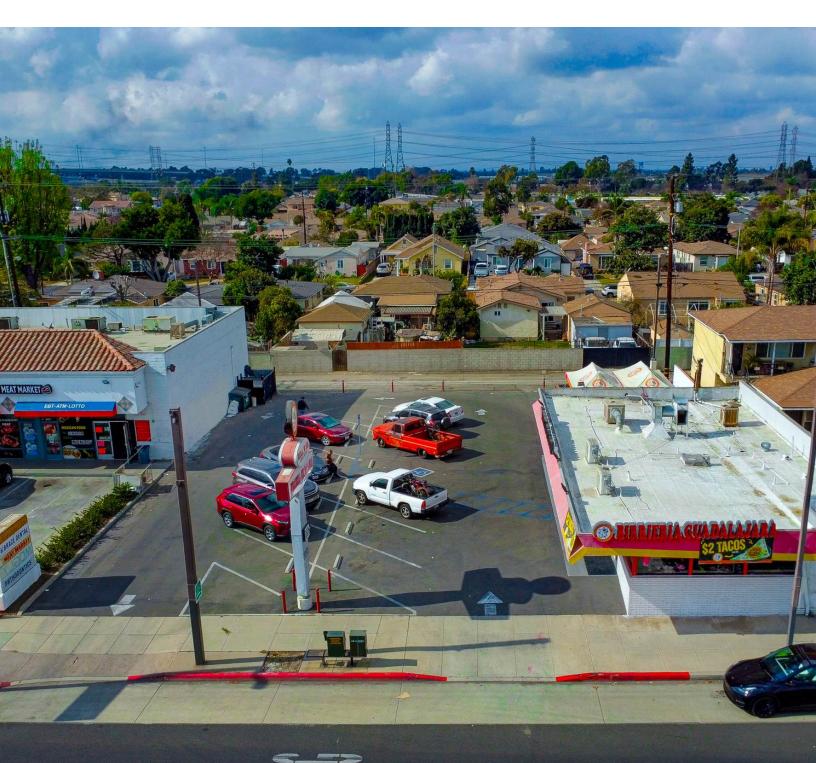

#### PROPERTY OVERVIEW

Welcome to 11919 Garfield Avenue, located in the bustling city of South Gate, California. This exceptional property offers a rare opportunity for investors and business owners to secure a turnkey restaurant in a prime location. Strategically positioned with excellent connectivity to the 710, 105, and 605 Freeways, it provides seamless access to the greater Los Angeles region, ensuring high visibility and accessibility.

Zoned SGC3, the property spans 1,344 square feet on a generous 11,093-square-foot lot, offering ample space for operations and customer convenience. A standout feature is the large 16-space parking lot, a valuable asset that enhances accessibility and accommodates high traffic. The building is equipped with kitchen facilities, 3 refrigerators, and a functional dining area, ensuring immediate operational readiness for restaurant ventures.

This well-maintained restaurant property combines strategic location, functionality, and a flexible layout to suit a variety of business needs. Whether you're an owner-operator or seeking an income-generating investment, 11919 Garfield Avenue offers the ideal platform for success in Southern California's dynamic market.