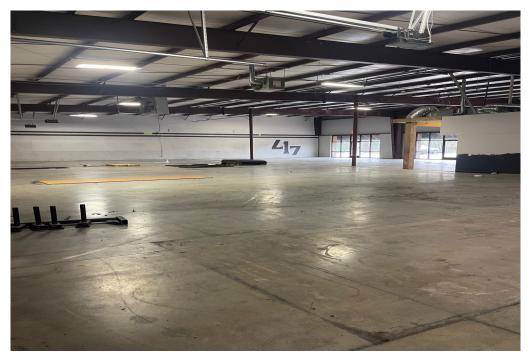

**Remarks:** Prime location in Ozark! 8,000 sq. ft. of warehouse/office/retail space. Numerous

possibilities with a great location to match. Agent/Owner