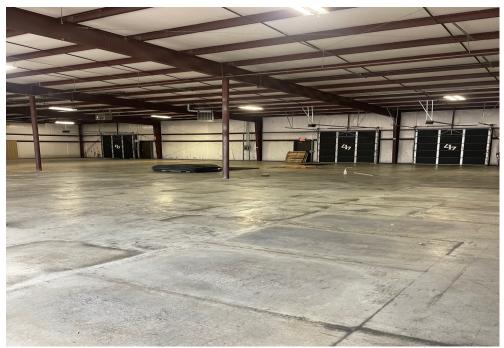

**Remarks:** Prime location in Ozark! 8,000 sq. ft. of warehouse/office/retail space. Numerous

possibilities with a great location to match. Agent/Owner