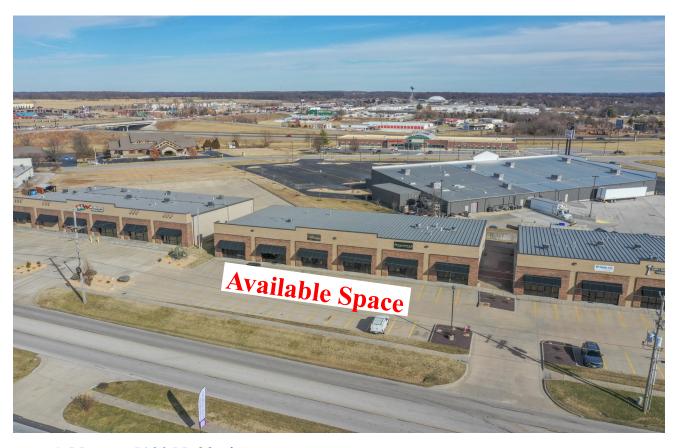

## Office/Retail Building For Lease 5100 N. 22nd St. Ozark, Missouri 65721

Property Address: 5100 N. 22nd St.

Ozark, MO 65721

Lease Rate: \$7,950 per month MG

Building Size: 8,000 sq/ft +/-

**Lot Size: TBD** 

**Remarks:** Prime location in Ozark! 8,000 sq. ft. of warehouse/office/retail space. Numerous

possibilities with a great location to match. Agent/Owner