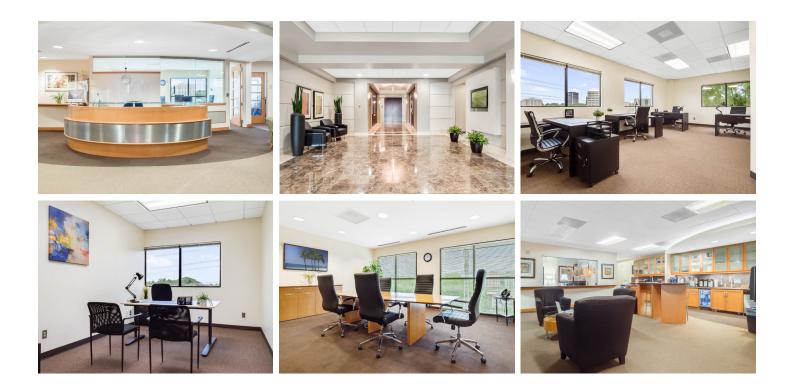

#### Prestigous Flex Office Suites

At YourOffice SouthPark get the benefits of private dedicated space while still being connected to all the amenities & benefits of a professionally managed shared office community. All utilities, beverage service, use of shared conference facilities, receptionist services and special community events are all included. Already furnished and equipped to quickly turn-up with managed internet or telephone service by onsite staff, move in will be a breeze. YourOffice has flexible agreements so you can select the ideal mix of space and services to suit your business, ensuring the right set-up for your business today with multiple options to support future growth. Our goal is to provide you a supportive environment with offices that offer maximum productivity. We are **committed to your success**!