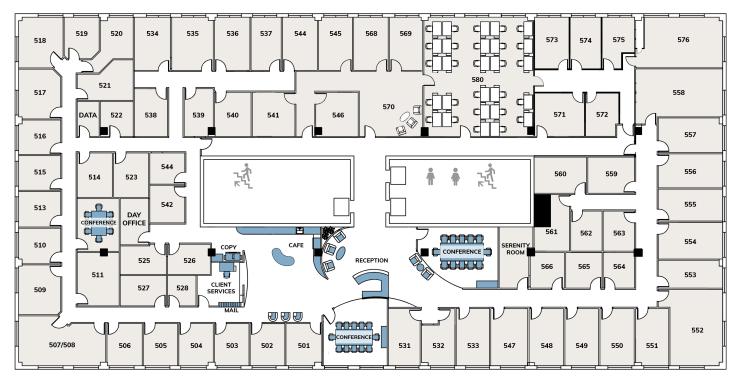

#### Prestigous Flex Office Suites

At YourOffice SouthPark get the benefits of private dedicated space while still being connected to all the amenities & benefits of a professionally managed shared office community. All utilities, beverage service, use of shared conference facilities, receptionist services and special community events are all included. Already furnished and equipped to quickly turn-up with managed internet or telephone service by onsite staff, move in will be a breeze. YourOffice has flexible agreements so you can select the ideal mix of space and services to suit your business, ensuring the right set-up for your business today with multiple options to support future growth. Our goal is to provide you a supportive environment with offices that offer maximum productivity. We are **committed to your success**!