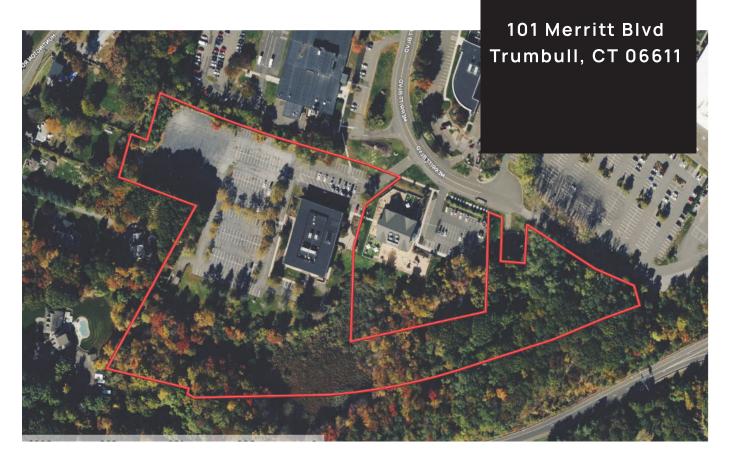

#### **PROPERTY OVERVIEW**

101 Merritt Blvd, Trumbull, CT 06611

# Superb professional office space located in the popular Trumbull Corporate Park.

- · Several spaces available from 1.200 s/f to 27,530 s/f
- · Inviting glass atrium
- · Exceptional grounds
- $\cdot$  Close to Route 8 and Merritt Parkway for easy access/commuting.
- · Property Facts
- · Building Type: Office
- · Building Height: 3 Stories
- · Building Class: B
- · 364 on-site parking spaces