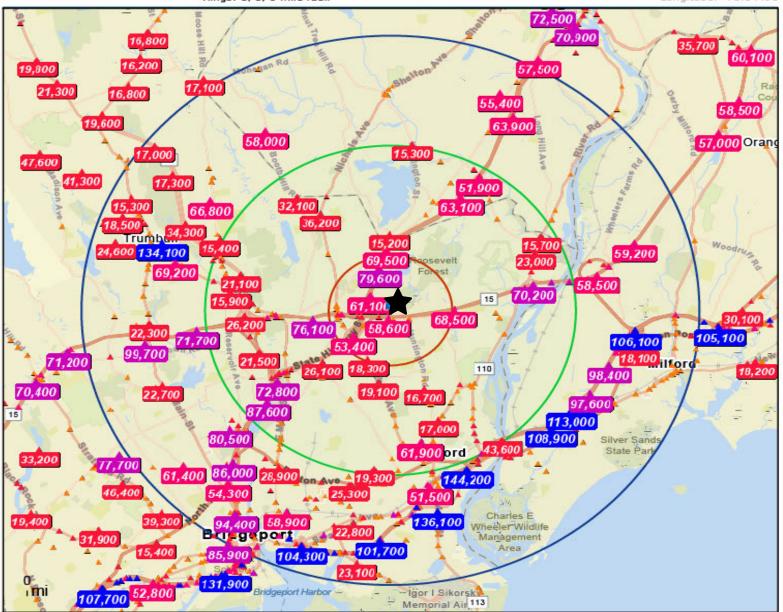

101 Merritt Blvd, Trumbull, Connecticut, 06611 2

101 Merritt Blvd, Trumbull, Connecticut, 06611

Rings: 1, 3, 5 mile radii

Average Daily Traffic Volume

Up to 6,000 vehicles per day

6,001 - 15,000

15,001 - 30,000

30,001 - 50,000

50,001 - 100,000

More than 100,000 per day

May 17, 2024

Page 1 of 1

# DEMOGRAPHICS

| Demographics             | 1-Mile    | 3-Mile    | 5-Mile    |
|--------------------------|-----------|-----------|-----------|
| 2023 Population          | 5,312     | 66,202    | 239,327   |
| Median Age               | 48.2      | 44.5      | 40.4      |
| Average Household Income | \$158,548 | \$126,593 | \$110,269 |