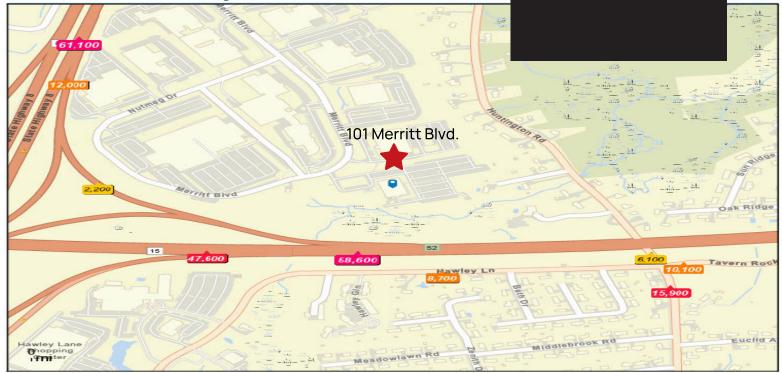

101 Merritt Blvd, Trumbull, Connecticut, 06611 2

101 Merritt Blvd, Trumbull, Connecticut, 06611

Rings: 1, 3, 5 mile radii

Average Daily Traffic Volume

Up to 6,000 vehicles per day

6,001 - 15,000

15,001 - 30,000

30,001 - 50,000

50,001 - 100,000

More than 100,000 per day

May 17, 2024

Page 1 of 1

## Traffic Count Map

101 Merritt Blvd, Trumbull, Connecticut, 06611 2 101 Merritt Blvd, Trumbull, Connecticut, 06611 Rings: 1, 3, 5 mile radii Prepared by Esri Latitude: 41.23871

Longitude: -73.14498

Source: ©2023 Kalibrate Technologies (Q4 2023).

Average Daily Traffic Volume

▲Up to 6,000 vehicles per day

**▲6,001 - 15,000** 

▲ 15,001 - 30,000

**▲** 30,001 - 50,000

**▲** 50,001 - 100,000

▲More than 100,000 per day

May 17, 2024