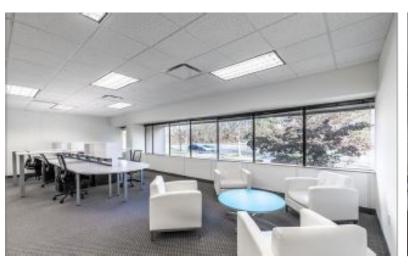

#### **PROPERTY OVERVIEW**

101 Merritt Blvd, Trumbull, CT 06611

# Superb professional office space located in the popular Trumbull Corporate Park.

- · Several spaces available from 1.200 s/f to 27,530 s/f
- · Inviting glass atrium
- · Exceptional grounds
- $\cdot$  Close to Route 8 and Merritt Parkway for easy access/commuting.
- · Property Facts
- · Building Type: Office
- · Building Height: 3 Stories
- · Building Class: B
- · 364 on-site parking spaces