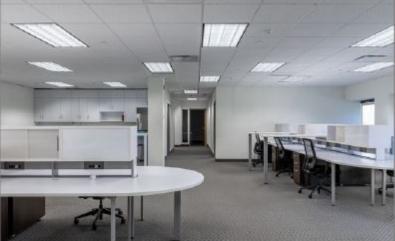

#### **PROPERTY OVERVIEW**

101 Merritt Blvd, Trumbull, CT 06611

# Superb professional office space located in the popular Trumbull Corporate Park.

- · Several spaces available from 1.200 s/f to 27,530 s/f
- · Inviting glass atrium
- · Exceptional grounds
- $\cdot$  Close to Route 8 and Merritt Parkway for easy access/commuting.
- · Property Facts
- · Building Type: Office
- · Building Height: 3 Stories
- · Building Class: B
- · 364 on-site parking spaces