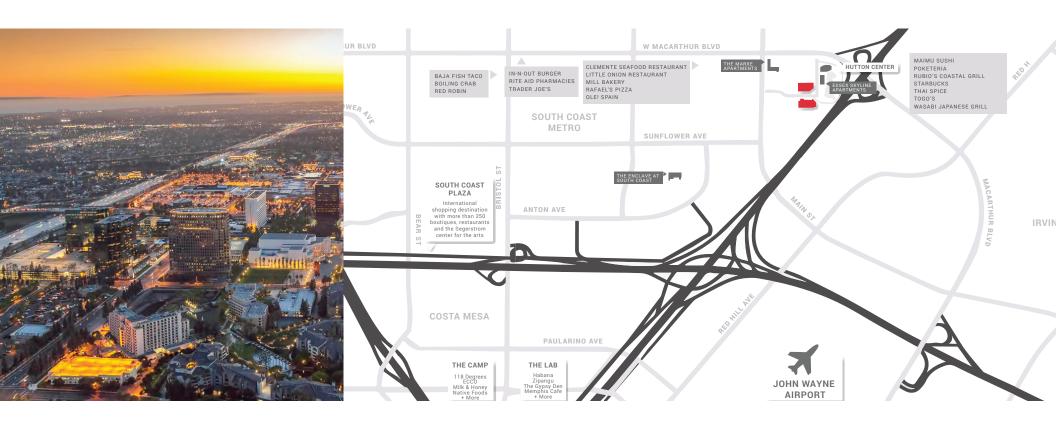

#### **PROPERTY PROFILE**

- Strategically situated in South Coast Metro, Sandpointe boasts a desirable location at the intersection of commerce and culture.
- Close to everywhere you want to be including restaurants, retailers, everyday services, & the city's best happy hours.
- Located within minutes to the (I-5) Santa Ana, (55) Newport/Costa Mesa and (22) Garden Grove Freeways and within close proximity to the John Wayne/ Orange County Airport.

#### A WALKABLE WORKPLACE

**Nearby Residential** 

Three Hotels Within Walking Distance

**Multiple Food Options** 

Immediate Access to the 55 and 405 Freeways