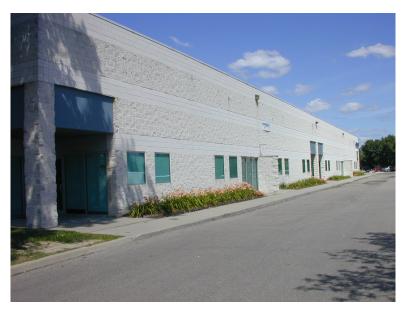

## Lease - Suite 300 1393 Wheaton Dr Troy, MI 48083

## Comments:

Suite 300 - 4,750sf with 2,000sf of office. LED Lights. 2 (12'x14') grade level doors. Fully Air-Conditioned. Floor Drains.

Geoffrey Hill 248.350.1492 Geoff.Hill@nmrk.com Chris Hill 248.350.1192 Chris.Hill@nmrk.com Teddy O'Keefe 248.320.5216 Theodore.Okeefe@nmrk.com