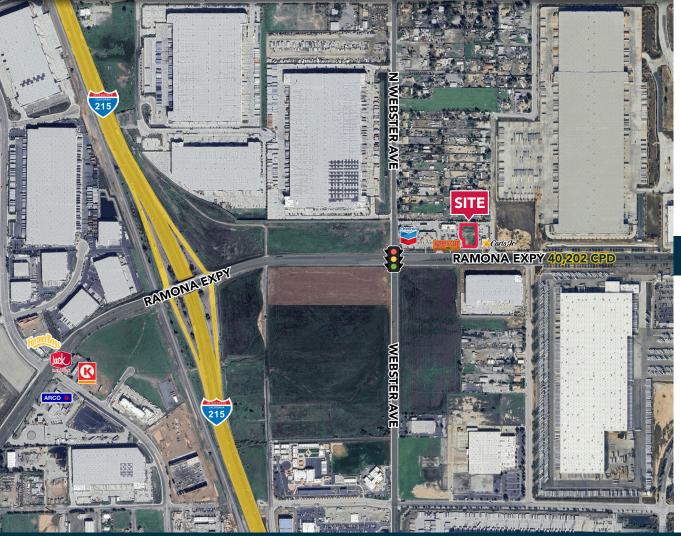

### ±1.25 AC AVAILABLE FOR GROUND LEASE

NEQ Ramona Expressway & Webster Ave, Perris, CA 92570

**NICK WIRICK** 951.669.1002 NICKWIRICK@SRSRE.COM DRE#: 01304661

**JEFF STANLEY** 951.276.3612 JSTANLEY@LEE-ASSOCIATES.COM DRE#: 01016463

### PROPERTY OVERVIEW

- Pads Available on Ramona Expressway in Perris with 40,000 Cars Per Day
- Ideal for Drive Thru Restaurant
- Located in an Undeserved Trade Area
- Close Proximity to March Airforce
   Base with over 3,000 Residents and
   Employees
- Immediate Access to the 215 Freeway