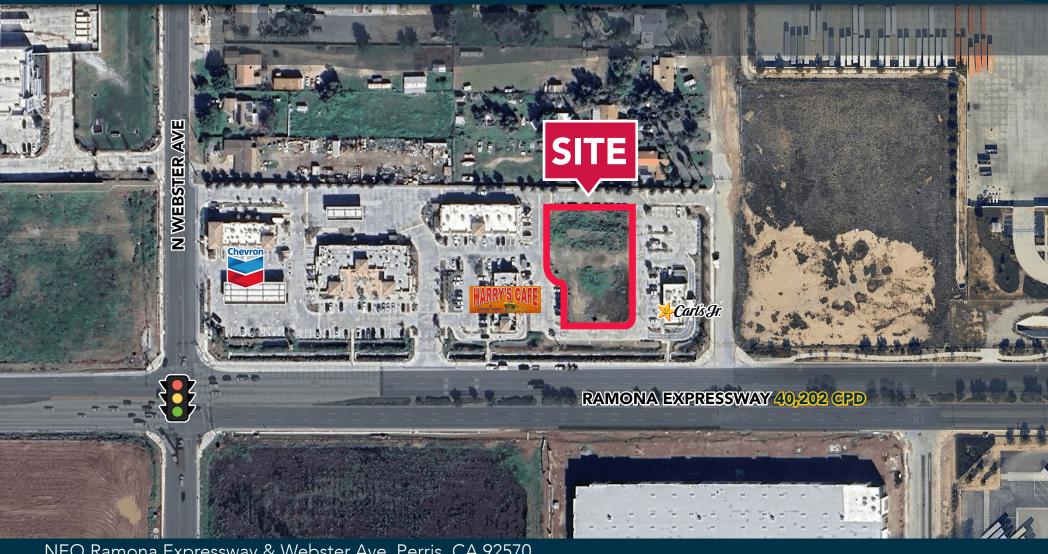

### ±1.25 AC AVAILABLE FOR GROUND LEASE

NEQ Ramona Expressway & Webster Ave, Perris, CA 92570

**NICK WIRICK** 951.669.1002 NICKWIRICK@SRSRE.COM DRE#: 01304661

**JEFF STANLEY** 951.276.3612 JSTANLEY@LEE-ASSOCIATES.COM DRE#: 01016463

### PROPERTY OVERVIEW

- Pads Available on Ramona Expressway in Perris with 40,000 Cars Per Day
- Ideal for Drive Thru Restaurant
- Located in an Undeserved Trade Area
- Close Proximity to March Airforce
   Base with over 3,000 Residents and
   Employees
- Immediate Access to the 215 Freeway

### **2023 3 MILE DEMOGRAPHICS**

Population 54,245

Average HH Income \$68,855

Daytime Population 19,342

Traffic Counts (Ramona Expressway)

±40,202 CPD

\*Source: ESRI

NEQ Ramona Expressway & Webster Ave, Perris, CA 92570