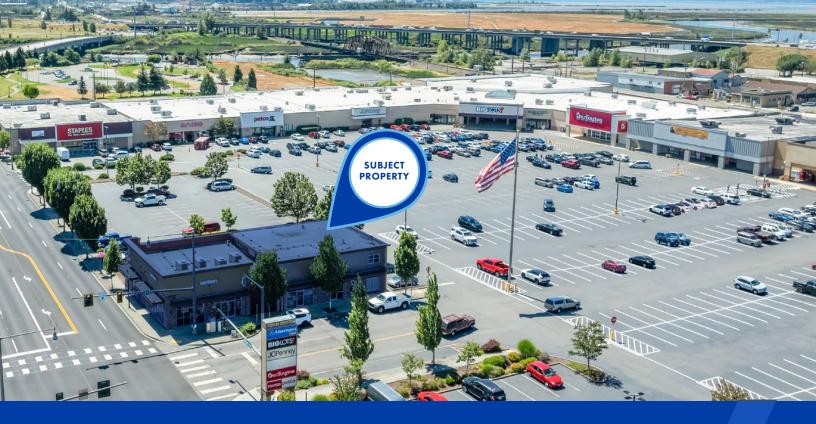

## **VERIZON WIRELESS RETAIL CENTER**

221 State Ave, Marysville, WA 98270

Asking Price: \$2.3M | Cap Rate: 5.50% | Build-To Cap Rate: 7.10%

## **CLICK TO VIEW OFFERING MEMORANDUM**

- Verizon comprises 20% of the GLA and has occupied the premises for over 12 years with a brand new 5-year extension.
- All tenants operate on a triple net lease structure that insulates Landlord from the rising cost of operating expenses.
- Pad site of the Albertsons-anchored Marysville Town Center, a daily-needs retail center with many national tenants.
- Located within the Marysville-Arlington trade area, one of the state's fastest-growing communities and the second-largest city in Snohomish County.
- High average area income of \$123k within a 3-mile radius.