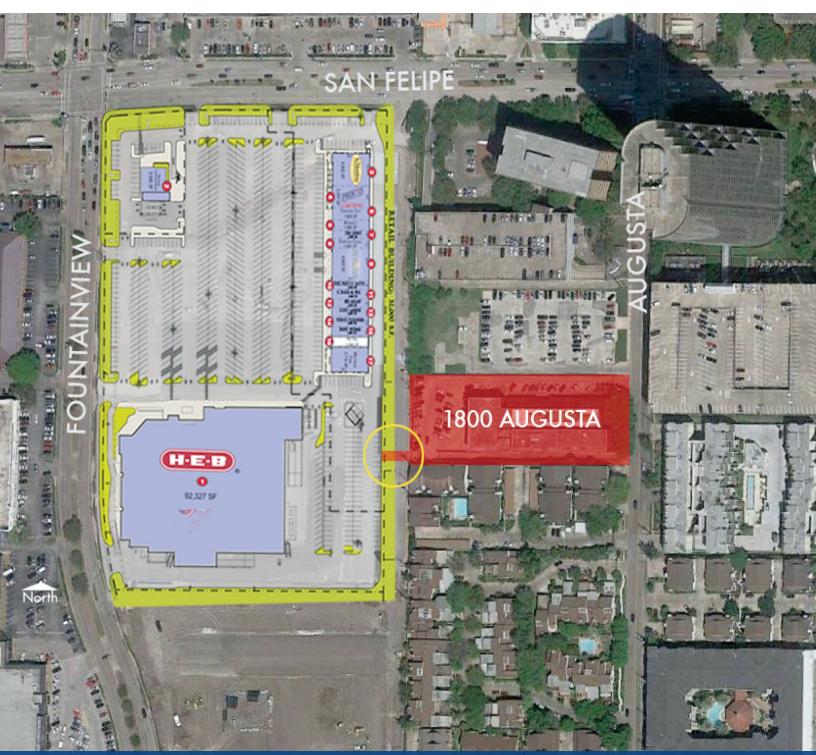

UGUSTA

HOUSTON, TX 77057



## **PROPERTY DESCRIPTION**

1800 Augusta resides in the Tanglewood office submarket. Its location offers easy access to US 59, Interstate 10, Loop 610 and Westheimer. The building features a three-story glass atrium filled with natural light and public waiting areas. The property offers a diverse array of conveniently located amenities including restaurants, retail shopping and banks.

## **PROPERTY HIGHLIGHTS**

- Building Size: 77,023 SF
- Number of Floors: 4
- Parking: 3.0/1,000 RSF
- On-site security guard Monday Friday from 11:00 am to 7:00 pm; Saturday from 9:00 am to 1:00 pm.
- Tenants have direct access to H-E-B and restaurants
- On-site management and ownership





STEWART SMITH 713.850.8400 ssmith@fullertx.com



## 1800 AUGUSTA

HOUSTON, TX 77057



**HEB / Tanglewood Court Access**