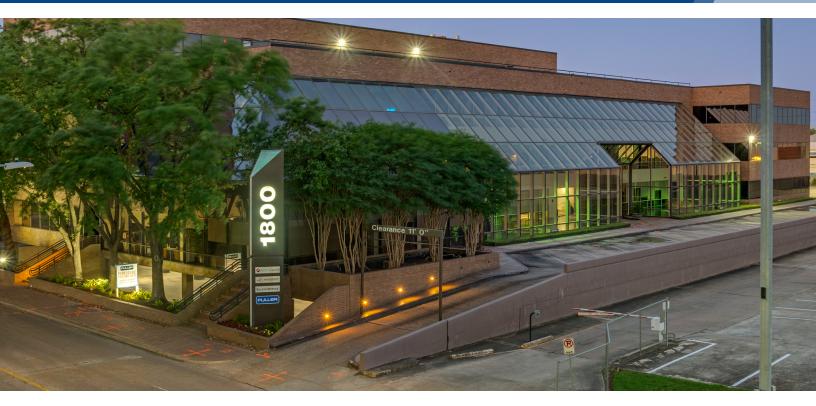

## 1800 AUGUSTA

HOUSTON, TX 77057

## **PROPERTY DESCRIPTION**

1800 Augusta resides in the Tanglewood office submarket. Its location offers easy access to US 59, Interstate 10, Loop 610 and Westheimer. The building features a three-story glass atrium filled with natural light and public waiting areas. The property offers a diverse array of conveniently located amenities including restaurants, retail shopping and banks.

## **PROPERTY HIGHLIGHTS**

- Building Size: 77,023 SF
- Number of Floors: 4
- Parking: 3.0/1,000 RSF
- On-site security guard Monday Friday from 11:00 am to 7:00 pm; Saturday from 9:00 am to 1:00 pm.
- Tenants have direct access to H-E-B and restaurants
- On-site management and ownership