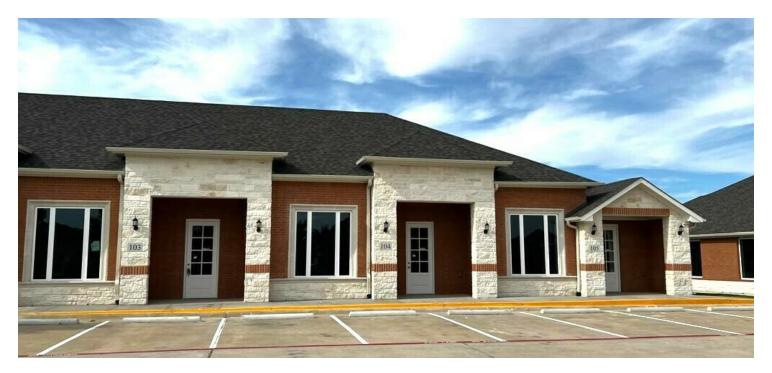

#### PROPERTY DESCRIPTION

Currently school facility, but suitable for office spaces 4 independent rooms; one reception area; one lounge.

Located near the bustling Craig Ranch community in Mckinney, Collin Mckinney Pkwy & Stacy Rd. A half-minute drive to 121 Highway, convenient transportation, surrounded by complete facilities. Walking distance to shops, restaurants, and parks.

#### OFFERING SUMMARY

| Lease Rate:      | \$33.00 SF/yr (Gross) |
|------------------|-----------------------|
| Number of Units: | 1                     |
| Available SF:    | 1,060 SF              |
| Building Size:   | 5,635 SF              |
|                  |                       |