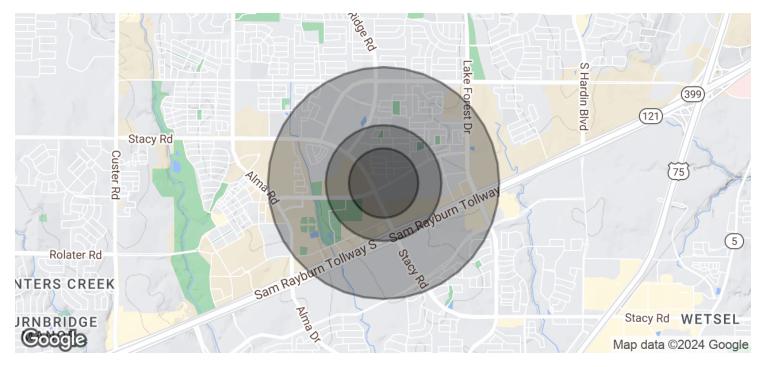

| DEMOGRAPHICS            | 0.3 MILES | 0.5 MILES | 1 MILE    |
|-------------------------|-----------|-----------|-----------|
| Total Households        | 570       | 1,653     | 6,622     |
| <b>Total Population</b> | 1,630     | 4,517     | 16,318    |
| Average HH Income       | \$186,541 | \$171,246 | \$146,002 |

# **Office Building For Lease**

| POPULATION                            | 0.3 MILES            | 0.5 MILES              | 1 MILE          |
|---------------------------------------|----------------------|------------------------|-----------------|
| Total Population                      | 1,630                | 4,517                  | 16,318          |
| Average Age                           | 33                   | 33                     | 33              |
| Average Age (Male)                    | 33                   | 32                     | 33              |
| Average Age (Female)                  | 33                   | 33                     | 34              |
|                                       |                      |                        |                 |
| HOUSEHOLDS & INCOME                   | 0.3 MILES            | 0.5 MILES              | 1 MILE          |
| HOUSEHOLDS & INCOME  Total Households | <b>0.3 MILES</b> 570 | <b>0.5 MILES</b> 1,653 | 1 MILE<br>6,622 |
|                                       |                      |                        |                 |
| Total Households                      | 570                  | 1,653                  | 6,622           |
| Total Households # of Persons per HH  | 570<br>2.9           | 1,653<br>2.7           | 6,622<br>2.5    |