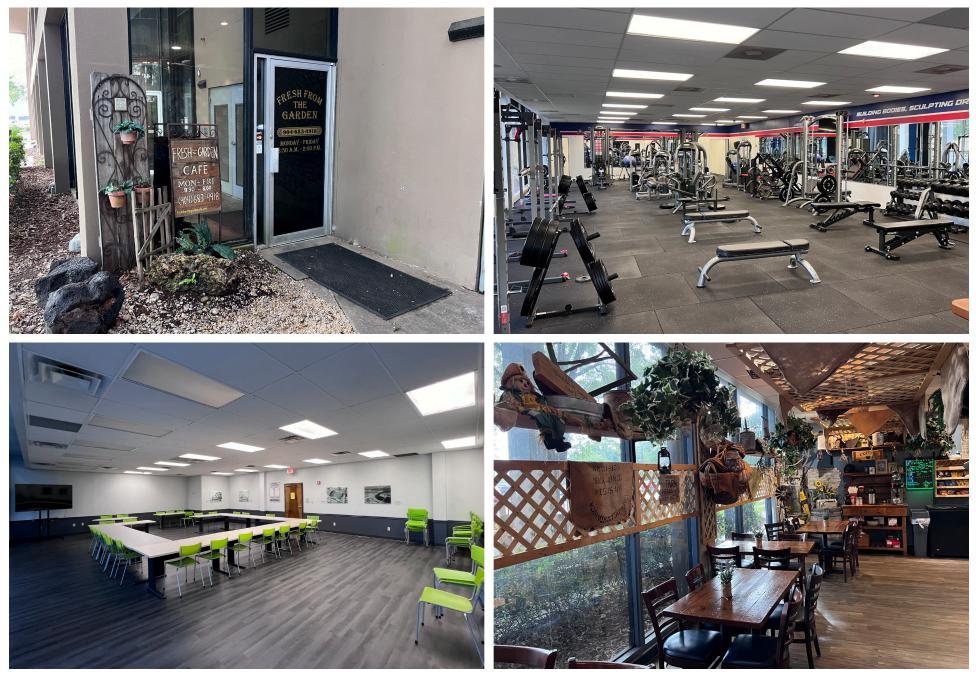

nce rooms for use by reservation
- Ample parking throughout office park
- Planned improvements underway:
  - -Landscaping throughout the grounds
  - -Updating monument signage
  - -Updates to the Woodcock Amenity Building

#### **PROPERTY HIGHLIGHTS**

- Building Size: 54,155 SF
- 23,932 RSF Available
- \$15-17/SF
- Updated common areas on all 4 floors

#### **AVAILABLE SUITES**

| SUITE NUMBER | SF     |  |
|--------------|--------|--|
| 103          | 1,721  |  |
| 202          | 5,969  |  |
| 204          | 2,516  |  |
| 302          | 2,158  |  |
| 410          | 1,500  |  |
| 400          | 10,068 |  |





#### FIRST FLOOR: SUITE 103



#### **SECOND FLOOR**

Available



#### THIRD FLOOR: SUITE 302





#### FOURTH FLOOR: SUITES 400, 410

Available



### **OFFICE PARK AMENITIES**



### SITE PLAN / AERIEL



# REPIRERTY SUMMARY



ST. FranklinStreet

## DEMOGRAPHICS

### **OFFICE MARKET** PROFILE

Jacksonville City, FL **Geography: Place** 

This infographic provides a set of key demographic, market potential and spending indicators that allow you to quickly understand the market opportunities and demographics of an area that provide powerful decision making insight about office location.

DATA FOR ALL BUSINESSES IN THE AREA

41,700

485,232

986,073

49

#### **PROJECTED ANNUAL GROWTH RATE**











0.54% Population

1.36% Population

-0.87% Population

-0.39% Population

82

**Retail Goods** 

### LIFESTYLE SPENDING (INDEX)



84 Meals at Restaurants



81 Entertainment/







81 Home Services



### **2023 LABOR FORCE**

Employee/Residential Population Ratio