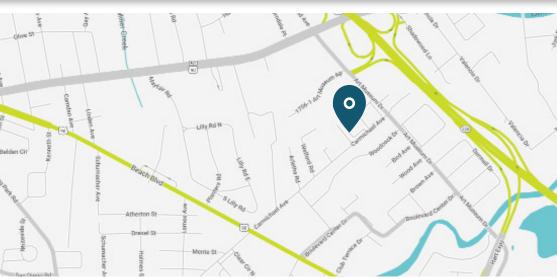

14.0272 | Dylan.Silverman@FranklinSt.com



## **OFFICE SPACE FOR LEASE**



#### **OFFICE PARK HIGHLIGHTS**

- On-site security
- Gym and café located in Woodcock Building
- 2 conference rooms for use by reservation
- Ample parking throughout office park
- Planned improvements underway:
  - -Landscaping throughout the grounds
  - -Updating monument signage
  - -Updates to the Woodcock Amenity Building

#### **PROPERTY HIGHLIGHTS**

- Building Size: 54,155 SF
- 23,932 RSF Available
- \$15-17/SF
- Updated common areas on all 4 floors

#### **AVAILABLE SUITES**

| SUITE NUMBER | SF     |  |
|--------------|--------|--|
| 103          | 1,721  |  |
| 202          | 5,969  |  |
| 204          | 2,516  |  |
| 302          | 2,158  |  |
| 410          | 1,500  |  |
| 400          | 10,068 |  |





#### FIRST FLOOR: SUITE 103



#### **SECOND FLOOR**

Available



#### THIRD FLOOR: SUITE 302





#### FOURTH FLOOR: SUITES 400, 410

Available



### **OFFICE PARK AMENITIES**



### SITE PLAN / AERIEL



# REPIRERTY SUMMARY



ST. FranklinStreet

## DEMOGRAPHICS

### **OFFICE MARKET** PROFILE

Jacksonville City, FL **Geography: Place** 

This infographic provides a set of key demographic, market potential and spending indicators that allow you to quickly understand the market opportunities and demographics of an area that provide powerful decision making insight about office location.

DATA FOR ALL BUSINESSES IN THE AREA

41,700

485,232

986,073

49

#### **PROJECTED ANNUAL GROWTH RATE**











0.54% Population

1.36% Population

-0.87% Population

-0.39% Population

82

**Ret