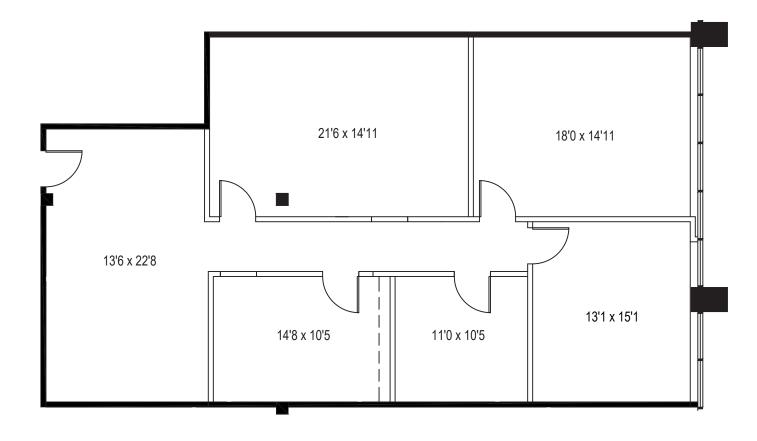

#### FIRST FLOOR: SUITE 103

#### **SECOND FLOOR**

Available

#### THIRD FLOOR: SUITE 302

#### FOURTH FLOOR: SUITES 400, 410

Available