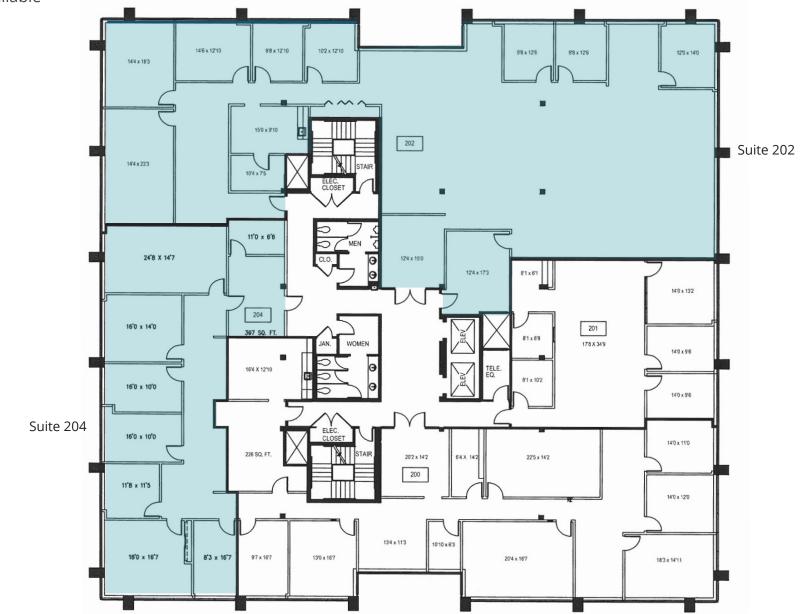

SE**



#### **OFFICE PARK HIGHLIGHTS**

- On-site security
- Gym and café located in Woodcock Building
- 2 conference rooms for use by reservation
- Ample parking throughout office park
- Planned improvements underway:
  - -Landscaping throughout the grounds
  - -Updating monument signage
  - -Updates to the Woodcock Amenity Building

#### **PROPERTY HIGHLIGHTS**

- Building Size: 54,155 SF
- 23,932 RSF Available
- \$15-17/SF
- Updated common areas on all 4 floors

#### **AVAILABLE SUITES**

| SUITE NUMBER | SF     |  |
|--------------|--------|--|
| 103          | 1,721  |  |
| 202          | 5,969  |  |
| 204          | 2,516  |  |
| 302          | 2,158  |  |
| 410          | 1,500  |  |
| 400          | 10,068 |  |





#### FIRST FLOOR: SUITE 103



#### **SECOND FLOOR**

Available



#### THIRD FLOOR: SUITE 302





#### FOURTH FLOOR: SUITES 400, 410

Available



### **OFFICE PARK AMENITIES**



### SITE PLAN / AERIEL



# REPIRERTY SUMMARY



ST. FranklinStreet

## DEMOGRAPHICS

### **OFFICE MARKET** PROFILE

Jacksonville City, FL **Geography: Place** 

This infographic provides a set of key demographic, market potential and spending indicators that allow you to quickly understand the market opportunities and demographics of an area that provide powerful decision making insight about office location.

DATA FOR ALL BUSINESSES IN THE AREA

41,700

485,232

986,073

49

#### **PROJECTED ANNUAL GROWTH RATE**











0.54% Population

1.36% Population

-0.87% Population

-0.39% Population

82

**Retail Goods** 

### LIFESTYLE SPENDING (INDEX)



84 Meals at Restauran