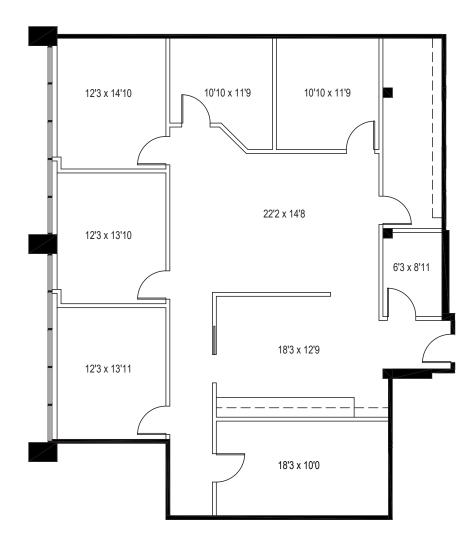

LIGHTS**

- On-site security
- Gym and café located in Woodcock Building
- 2 conference rooms for use by reservation
- Ample parking throughout office park
- Planned improvements underway:
  - -Landscaping throughout the grounds
  - -Updating monument signage
  - -Updates to the Woodcock Amenity Building

#### **PROPERTY HIGHLIGHTS**

- Building Size: 54,155 SF
- 23,932 RSF Available
- \$15-17/SF
- Updated common areas on all 4 floors

#### **AVAILABLE SUITES**

| SUITE NUMBER | SF     |  |
|--------------|--------|--|
| 103          | 1,721  |  |
| 202          | 5,969  |  |
| 204          | 2,516  |  |
| 302          | 2,158  |  |
| 410          | 1,500  |  |
| 400          | 10,068 |  |





#### FIRST FLOOR: SUITE 103



#### **SECOND FLOOR**

Available



#### THIRD FLOOR: SUITE 302





#### FOURTH FLOOR: SUITES 400, 410

Available



### **OFFICE PARK AMENITIES**



### SITE PLAN / AERIEL



# REPIRERTY SUMMARY



ST. FranklinStreet

## DEMOGRAPHICS

### **OFFICE MARKET** PROFILE

Jacksonville City, FL **Geography: Place** 

This infographic provides a set of key demographic, market potential and spending indicators that allow you to quickly understand the market opportunities and demographics of an area that provide powerful decision making insight about office location.

DATA FOR ALL BUSINESSES IN THE AREA

41,700

485,232

986,073

49

#### **PROJECTED ANNUAL GROWTH RATE**











0.54% Population

1.36% Population

-0.87% Population

-0.39% Population

82

**Retail Goods** 

### LIFESTYLE SPENDING (INDEX)



84 Meals at Restaurants



81 Entertainment/