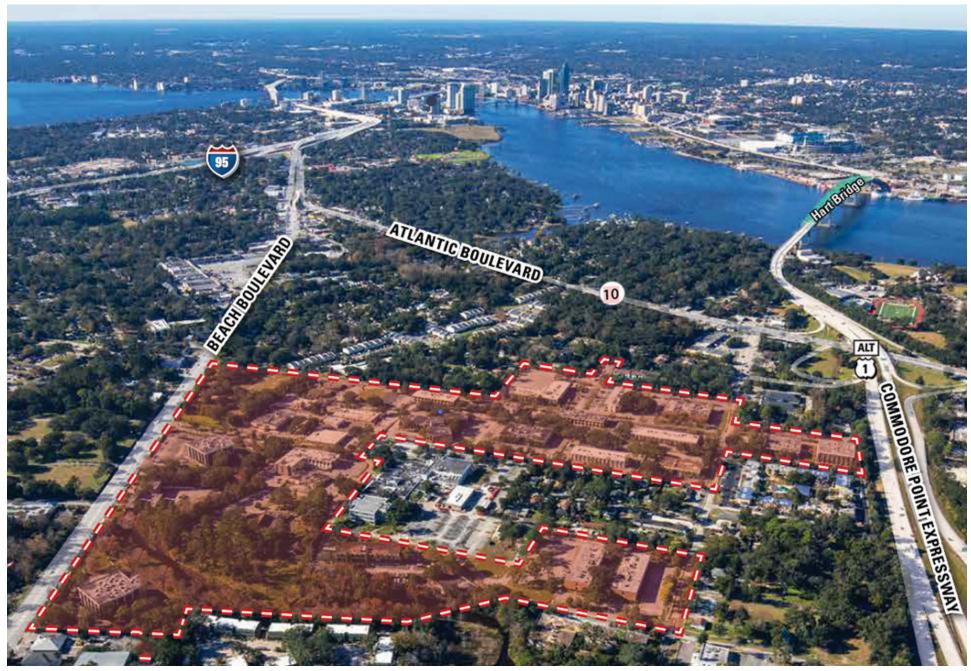

vation
- Ample parking throughout office park
- Planned improvements underway:
  - -Landscaping throughout the grounds
  - -Updating monument signage
  - -Updates to the Woodcock Amenity Building

#### **PROPERTY HIGHLIGHTS**

- Building Size: 54,155 SF
- 23,932 RSF Available
- \$15-17/SF
- Updated common areas on all 4 floors

#### **AVAILABLE SUITES**

| SUITE NUMBER | SF     |  |
|--------------|--------|--|
| 103          | 1,721  |  |
| 202          | 5,969  |  |
| 204          | 2,516  |  |
| 302          | 2,158  |  |
| 410          | 1,500  |  |
| 400          | 10,068 |  |





#### FIRST FLOOR: SUITE 103



#### **SECOND FLOOR**

Available



#### THIRD FLOOR: SUITE 302





#### FOURTH FLOOR: SUITES 400, 410

Available



### **OFFICE PARK AMENITIES**



### SITE PLAN / AERIEL



# REPIRERTY SUMMARY



ST. FranklinStreet

## DEMOGRAPHICS

### **OFFICE MARKET** PROFILE

Jacksonville City, FL **Geography: Place** 

This infographic provides a set of key demographic, market potential and spending indicators that allow you to quickly understand the market opportunities and demographics of an area that provide powerful decision making insight about office location.

DATA FOR ALL BUSINESSES IN THE AREA

41,700

485,232

986,073

49

#### **PROJECTED ANNUAL GROWTH RATE**











0.54% Population

1.36% Population

-0.87% Population

-0.39% Population

82

**Retail Goods** 

### LIFESTYLE SPENDING (INDEX)



84 Meals at Restaurants



81 Entertainment/







81 Home Services



### **2023 LABOR FORCE**

Employee/Residential Population Ratio

**Total Businesses** 

**