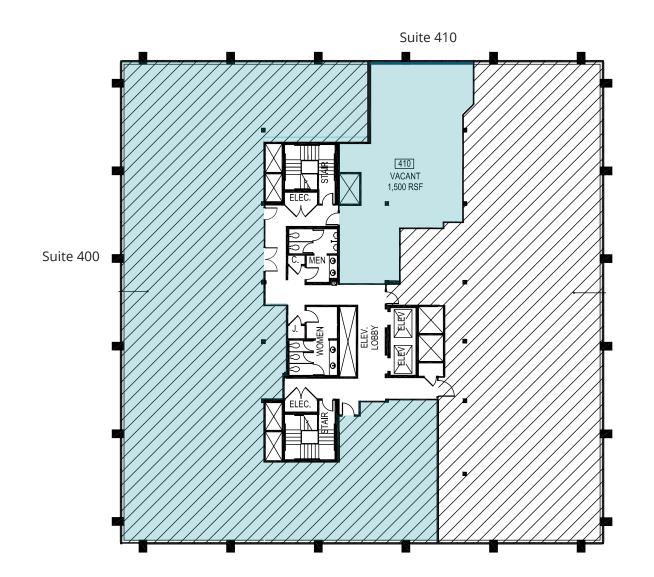

in Woodcock Building
- 2 conference rooms for use by reservation
- Ample parking throughout office park
- Planned improvements underway:
  - -Landscaping throughout the grounds
  - -Updating monument signage
  - -Updates to the Woodcock Amenity Building

#### **PROPERTY HIGHLIGHTS**

- Building Size: 54,155 SF
- 23,932 RSF Available
- \$15-17/SF
- Updated common areas on all 4 floors

#### **AVAILABLE SUITES**

| SUITE NUMBER | SF     |  |
|--------------|--------|--|
| 103          | 1,721  |  |
| 202          | 5,969  |  |
| 204          | 2,516  |  |
| 302          | 2,158  |  |
| 410          | 1,500  |  |
| 400          | 10,068 |  |





#### FIRST FLOOR: SUITE 103



#### **SECOND FLOOR**

Available



#### THIRD FLOOR: SUITE 302





#### FOURTH FLOOR: SUITES 400, 410

Available



### **OFFICE PARK AMENITIES**



### SITE PLAN / AERIEL



# REPIRERTY SUMMARY



ST. FranklinStreet

## DEMOGRAPHICS

### **OFFICE MARKET** PROFILE

Jacksonville City, FL **Geography: Place** 

This infographic provides a set of key demographic, market potential and spending indicators that allow you to quickly understand the market opportunities and demographics of an area that provide powerful decision making insight about office location.

DATA FOR ALL BUSINESSES IN THE AREA

41,700

485,232

986,073

49

#### **PROJECTED ANNUAL GROWTH RATE**











0.54% Population

1.36% Population

-0.87% Population

-0.39% Population

82

**Retail Goods** 

### LIFESTYLE SPENDING (INDEX)



84 Meals at Restaurants



81 Entertainment/







81 Home Services



### **2023 LABOR FORCE**

Emplo