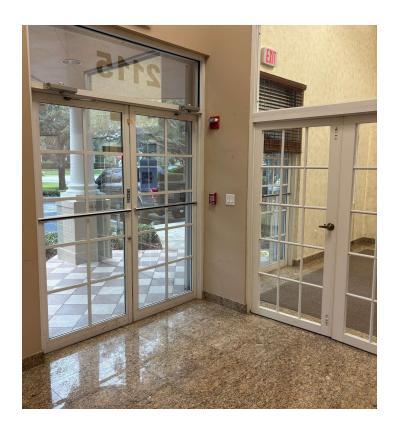

## PROPERTY HIGHLIGHTS

- End-unit extra windows.
- Two (2) glass entrances.
- Granite lobby with tray ceiling.
- 12' ceiling height throughout.
- · Conference room with tray ceiling.
- Kitchenette with countertop and sink.
- Four (4) private offices.
- Open work space.
- Utilities to building are underground.
- · Medical use approved.