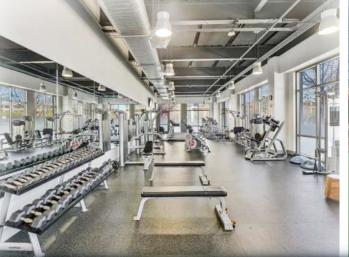

Fitness center with locker rooms and showers

| 3355 Scott Blvd<br>(Full Building Opportunity) T | 1st Floor * | <u>+</u> 8,213 SF                   |
|--------------------------------------------------|-------------|-------------------------------------|
|                                                  |             | ±22,976 SF<br>(AVAILABLE 3/1/2025)  |
| *can be<br>combined for<br>±150,557 SF           | 2nd Floor * | ±38,636 SF                          |
|                                                  | 3rd Floor * | ±40,366 SF                          |
|                                                  | 4th Floor * | ±40,366 SF                          |
| 3315 Scott Blvd                                  | 2nd Floor   | ±38,788 SF                          |
|                                                  | 4th Floor   | ±40,496 SF<br>(AVAILABLE 11/1/2025) |