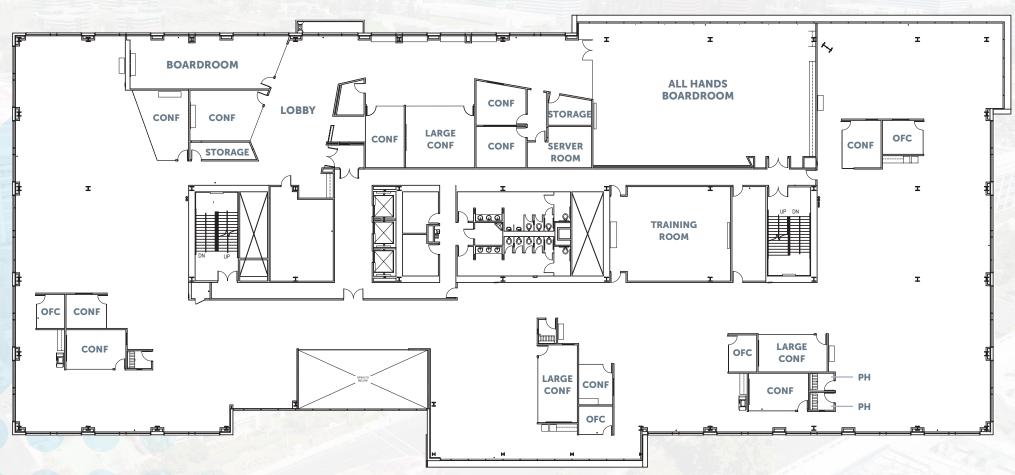

8 PRIVATE OFFICES | 7 PHONE ROOMS | 3 CONFERENCE ROOMS | 5 COLLABORATION AREAS

3355 SCOTT BLVD | 2ND FLOOR | SUITE 200 | ± 38,636 SF | PLUG & PLAY

3355

234 6X6 & 6X8 WORKSTATIONS | 22 PRIVATE OFFICES | 4 PHONE ROOMS | 14 CONFERENCE ROOMS

**3355 SCOTT BLVD** | 3RD FLOOR | SUITE 300 | ±40,366 SF

3355

178 6X6 WORKSTATIONS | 9 PRIVATE OFFICES | 10 PHONE ROOMS
16 CONFERENCE ROOMS | 6 COLLABORATION AREAS

**3355 SCOTT BLVD** | 4TH FLOOR | SUITE 400 | ±40,366 SF