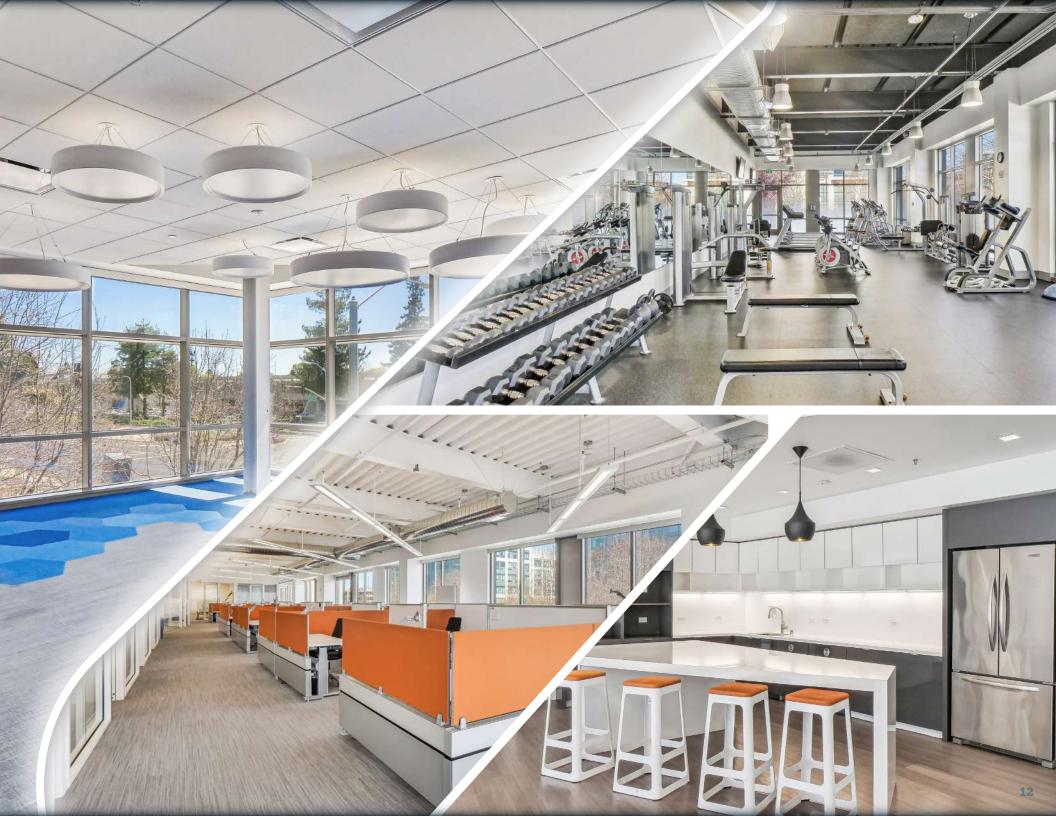

Fitness center with locker rooms and showers

| 3355 Scott Blvd<br>(Full Building Opportunity) T | 1st Floor * | <u>+</u> 8,213 SF                   |
|--------------------------------------------------|-------------|-------------------------------------|
|                                                  |             | ±22,976 SF<br>(AVAILABLE 3/1/2025)  |
| *can be<br>combined for<br>±150,557 SF           | 2nd Floor * | ±38,636 SF                          |
|                                                  | 3rd Floor * | ±40,366 SF                          |
|                                                  | 4th Floor * | ±40,366 SF                          |
| 3315 Scott Blvd                                  | 2nd Floor   | ±38,788 SF                          |
|                                                  | 4th Floor   | ±40,496 SF<br>(AVAILABLE 11/1/2025) |

### AMENITIES AERIAL