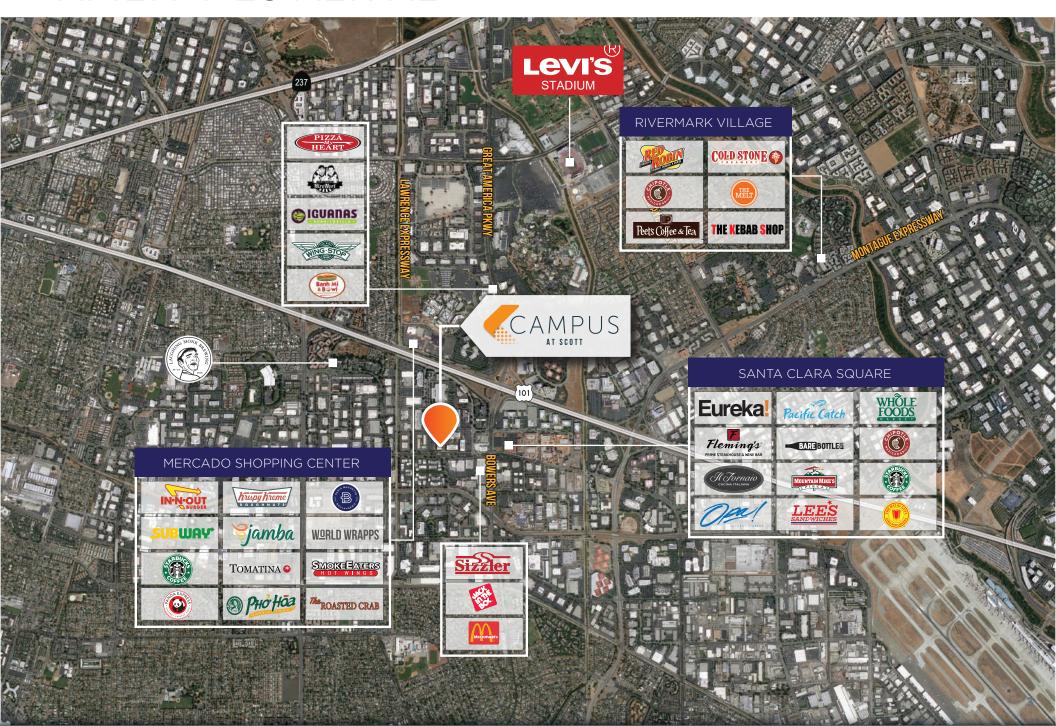

* | <u>+</u> 8,213 SF                   |
|--------------------------------------------------|-------------|-------------------------------------|
|                                                  |             | ±22,976 SF<br>(AVAILABLE 3/1/2025)  |
| *can be<br>combined for<br>±150,557 SF           | 2nd Floor * | ±38,636 SF                          |
|                                                  | 3rd Floor * | ±40,366 SF                          |
|                                                  | 4th Floor * | ±40,366 SF                          |
| 3315 Scott Blvd                                  | 2nd Floor   | ±38,788 SF                          |
|                                                  | 4th Floor   | ±40,496 SF<br>(AVAILABLE 11/1/2025) |

### AMENITIES AERIAL



# FLOORPLAN - HYPOTHETICAL - SHELL CONDITION 3355 SCOTT BLVD | 1ST FLOOR | SUITE 150 | ±8,213 SF









POLISHED CONCRETE

CARPET GENERAL

CARPET ACCENT

VCT

NIC

**3355 SCOTT BLVD** | 1ST FLOOR | SUITE 100 | ±22,976 SF





8 PRIVATE OFFICES | 7 PHONE ROOMS | 3 CONFERENCE ROOMS | 5 COLLABORATION AREAS













3355 SCOTT BLVD | 2ND FLOOR | SUITE 200 | ± 38,636 SF | PLUG & PLAY





3355



234 6X6 & 6X8 WORKSTATIONS | 22 PRIVATE OFFICES | 4 PHONE ROOMS | 14 CONFERENCE ROOMS

**3355 SCOTT BLVD** | 3RD FLOOR | SUITE 300 | ±40,366 SF





3355



178 6X6 WORKSTATIONS | 9 PRIVATE OFFICES | 10 PHONE ROOMS
16 CONFERENCE ROOMS | 6 COLLABORATION AREAS

**3355 SCOTT BLVD** | 4TH FLOOR | SUITE 400 | ±40,366 SF



3355



201 6X6 WORKSTATIONS | 13 PRIVATE OFFICES | 14 PHONE ROOMS 9 CONFEREN