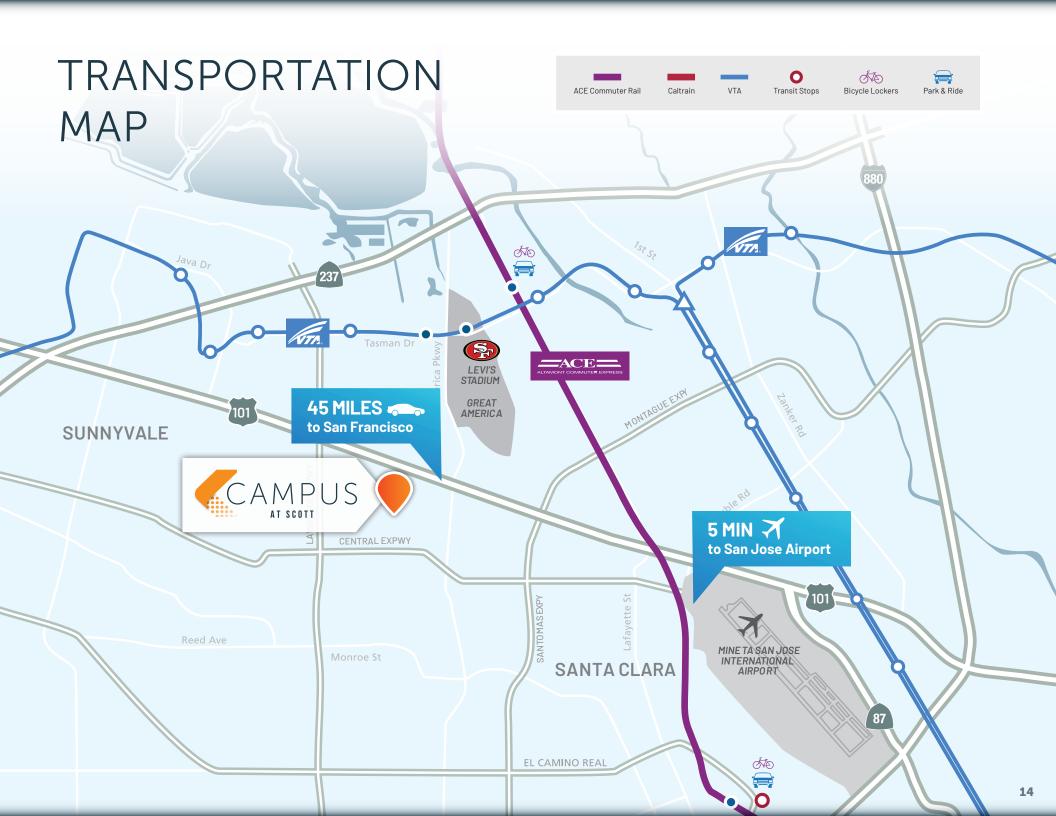

### PROJECT HIGHLIGHTS

Class A project conveniently situated within a 5-minute stroll to Santa Clara Square offering more than 27 restaurants and shops

Outdoor collaboration area, bocce ball court, and basketball court