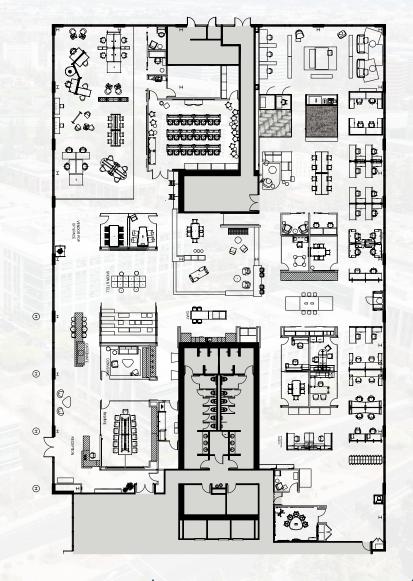

# FLOORPLAN - HYPOTHETICAL - SHELL CONDITION 3355 SCOTT BLVD | 1ST FLOOR | SUITE 150 | ±8,213 SF

POLISHED CONCRETE

CARPET GENERAL

CARPET ACCENT

VCT

NIC

**3355 SCOTT BLVD** | 1ST FLOOR | SUITE 100 | ±22,976 SF

8 PRIVATE OFFICES | 7 PHONE ROOMS | 3 CONFERENCE ROOMS | 5 COLLABORATION AREAS

3355 SCOTT BLVD | 2ND FLOOR | SUITE 200 | ± 38,636 SF | PLUG & PLAY

3355

234 6X6 & 6X8 WORKSTATIONS | 22 PRIVATE OFFICES | 4 PHONE ROOMS | 14 CONFERENCE ROOMS