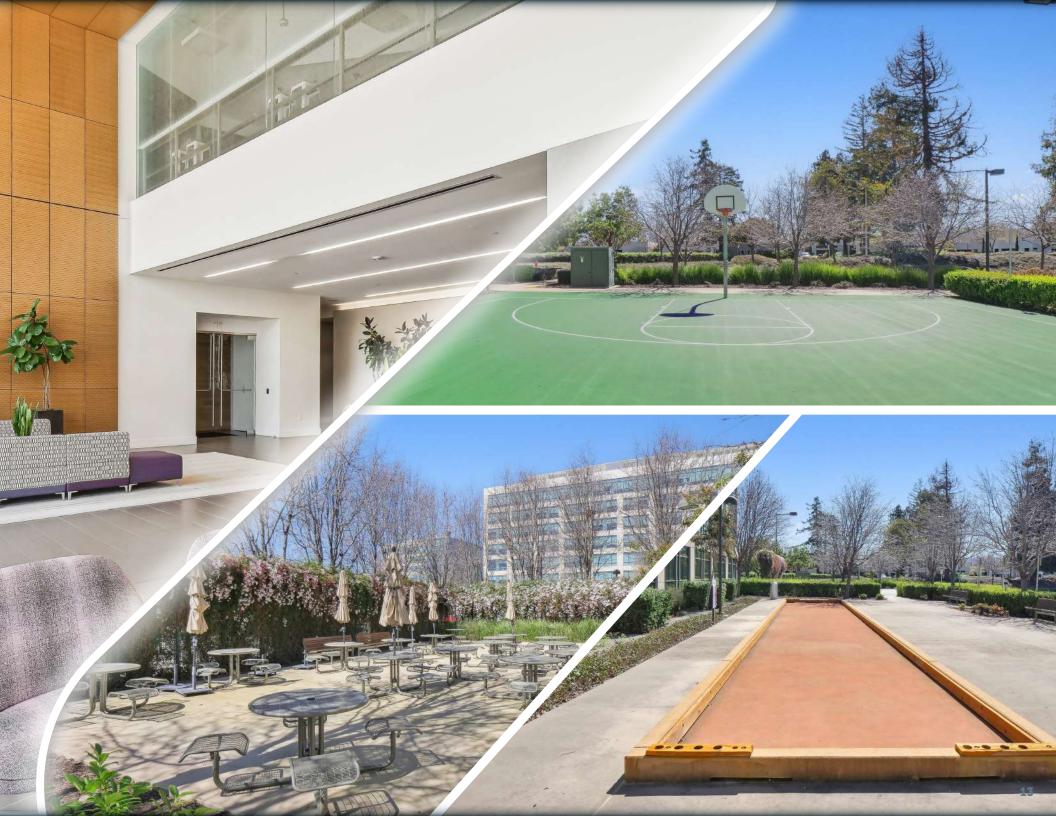

### PROJECT HIGHLIGHTS

Class A project conveniently situated within a 5-minute stroll to Santa Clara Square offering more than 27 restaurants and shops

Outdoor collaboration area, bocce ball court, and basketball court

### AMENITIES AERIAL