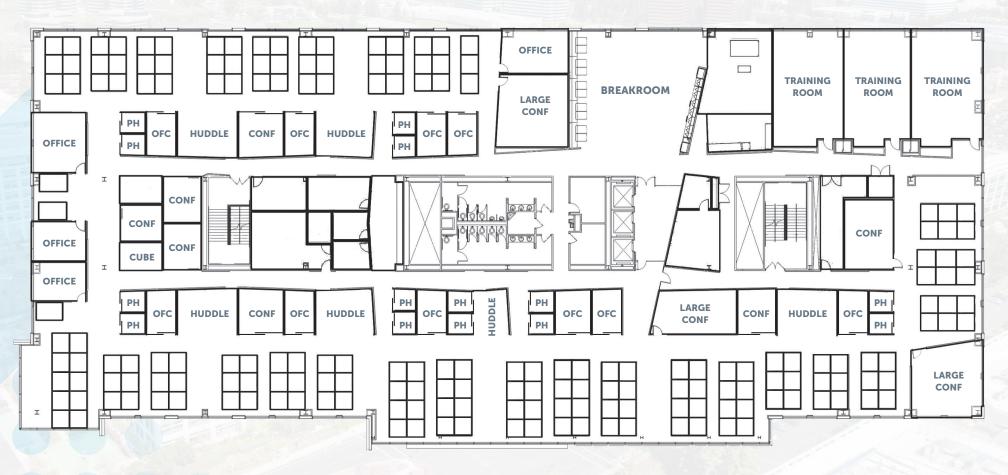

**3315 SCOTT BLVD** | 4TH FLOOR | SUITE 400 | ±40,496 SF

16 PRIVATE OFFICES | 10 PHONE ROOMS | 11 CONFERENCE ROOMS