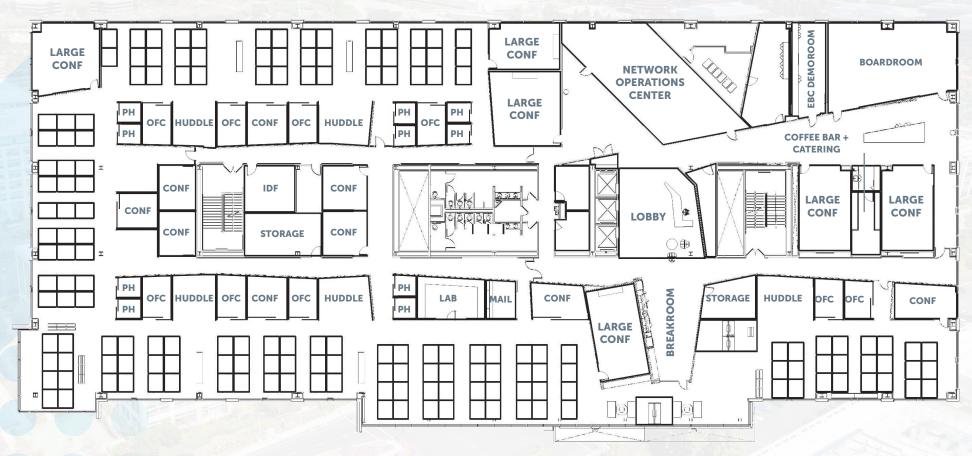

3355

201 6X6 WORKSTATIONS | 13 PRIVATE OFFICES | 14 PHONE ROOMS 9 CONFERENCE ROOMS | 6 COLLABORATION AREAS

**3315 SCOTT BLVD** | 2ND FLOOR | SUITE 200 | ±38,788 SF

161 30"X60" WORKSTATIONS | 4 PRIVATE OFFICES | 2 PHONE ROOMS | 14 CONFERENCE ROOMS