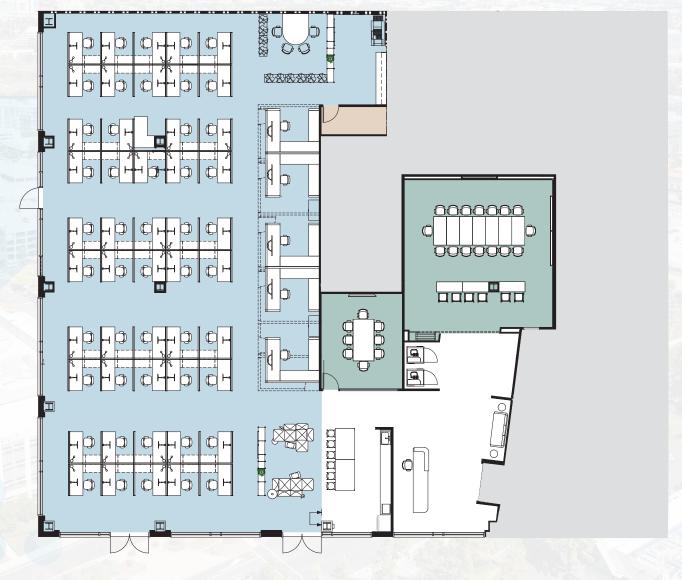

# FLOORPLAN - HYPOTHETICAL - SHELL CONDITION 3355 SCOTT BLVD | 1ST FLOOR | SUITE 150 | ±8,213 SF

POLISHED CONCRETE

CARPET GENERAL

CARPET ACCENT

VCT

NIC

**3355 SCOTT BLVD** | 1ST FLOOR | SUITE 100 | ±22,976 SF