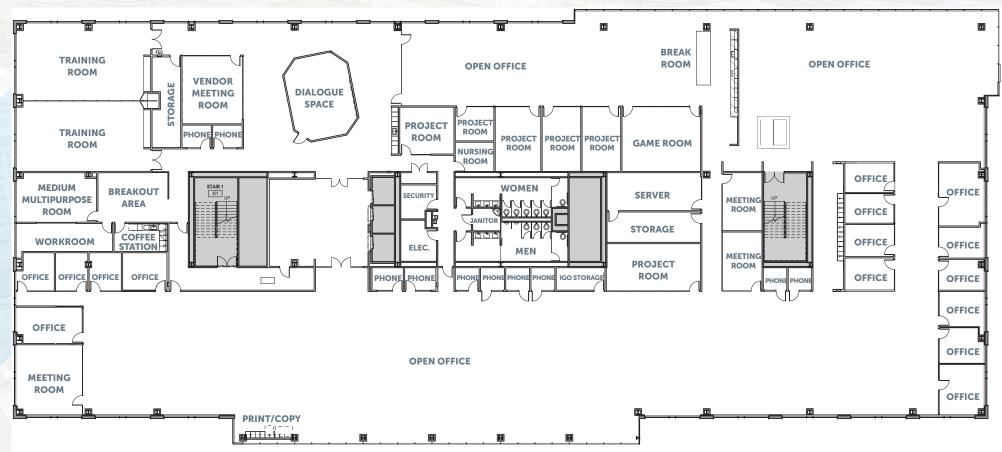

3355

201 6X6 WORKSTATIONS | 13 PRIVATE OFFICES | 14 PHONE ROOMS 9 CONFERENCE ROOMS | 6 COLLABORATION AREAS

**3315 SCOTT BLVD** | 2ND FLOOR | SUITE 200 | ±38,788 SF

161 30"X60" WORKSTATIONS | 4 PRIVATE OFFICES | 2 PHONE ROOMS | 14 CONFERENCE ROOMS

**3315 SCOTT BLVD** | 4TH FLOOR | SUITE 400 | ±40,496 SF

16 PRIVATE OFFICES | 10 PHONE ROOMS | 11 CONFERENCE ROOMS