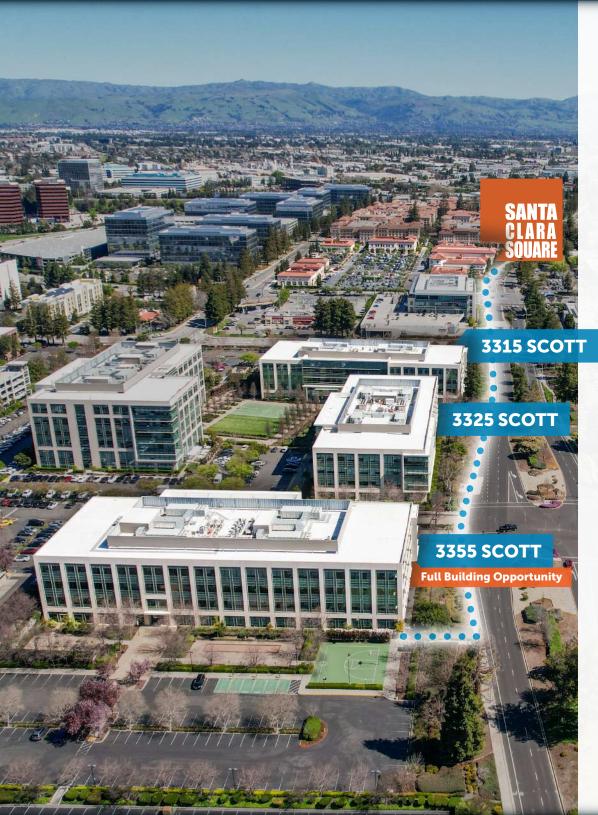

Fitness center with locker rooms and showers

| 3355 Scott Blvd<br>(Full Building Opportunity) T | 1st Floor * | <u>+</u> 8,213 SF                   |
|--------------------------------------------------|-------------|-------------------------------------|
|                                                  |             | ±22,976 SF<br>(AVAILABLE 3/1/2025)  |
| *can be<br>combined for<br>±150,557 SF           | 2nd Floor * | ±38,636 SF                          |
|                                                  | 3rd Floor * | ±40,366 SF                          |
|                                                  | 4th Floor * | ±40,366 SF                          |
| 3315 Scott Blvd                                  | 2nd Floor   | ±38,788 SF                          |
|                                                  | 4th Floor   | ±40,496 SF<br>(AVAILABLE 11/1/2025) |