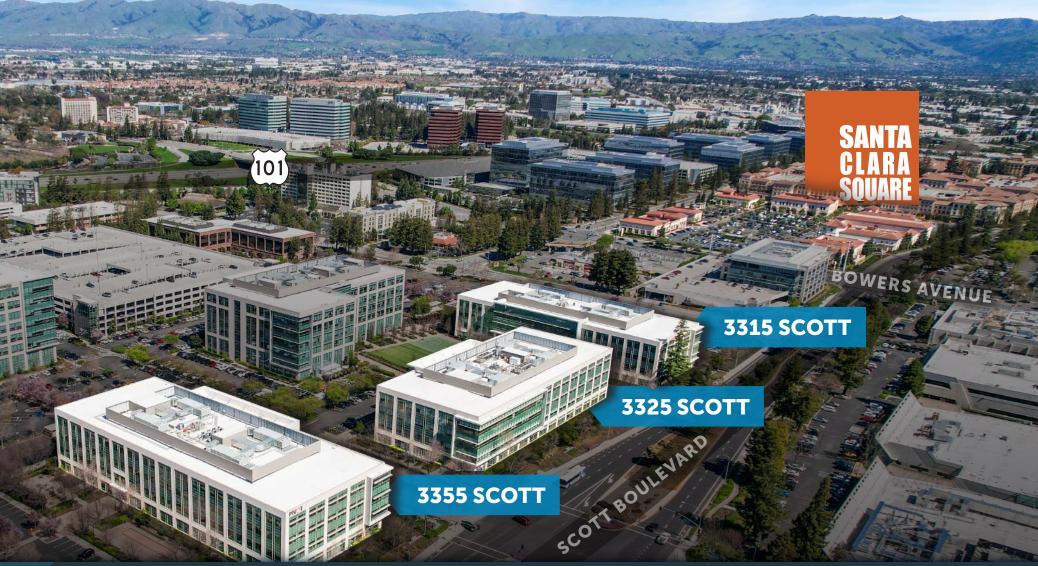

### PROJECT HIGHLIGHTS

Class A project conveniently situated within a 5-minute stroll to Santa Clara Square offering more than 27 restaurants and shops

Outdoor collaboration area, bocce ball court, and basketball court

Fitness center with locker rooms and showers

| 3355 Scott Blvd<br>(Full Building Opportunity) T | 1st Floor * | <u>+</u> 8,213 SF                   |
|--------------------------------------------------|-------------|-------------------------------------|
|                                                  |             | ±22,976 SF<br>(AVAILABLE 3/1/2025)  |
| *can be<br>combined for<br>±150,557 SF           | 2nd Floor * | ±38,636 SF                          |
|                                                  | 3rd Floor * | ±40,366 SF                          |
|                                                  | 4th Floor * | ±40,366 SF                          |
| 3315 Scott Blvd                                  | 2nd Floor   | ±38,788 SF                          |
|                                                  | 4th Floor   | ±40,496 SF<br>(AVAILABLE 11/1/2025) |