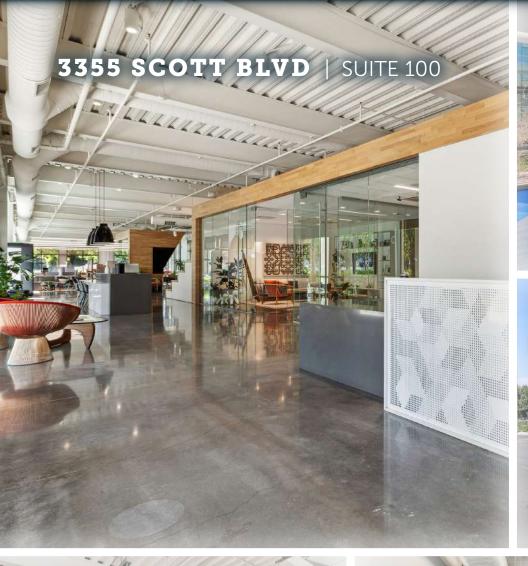

# FLOORPLAN - HYPOTHETICAL - SHELL CONDITION 3355 SCOTT BLVD | 1ST FLOOR | SUITE 150 | ±8,213 SF

POLISHED CONCRETE

CARPET GENERAL

CARPET ACCENT

VCT

NIC

**3355 SCOTT BLVD** | 1ST FLOOR | SUITE 100 | ±22,976 SF