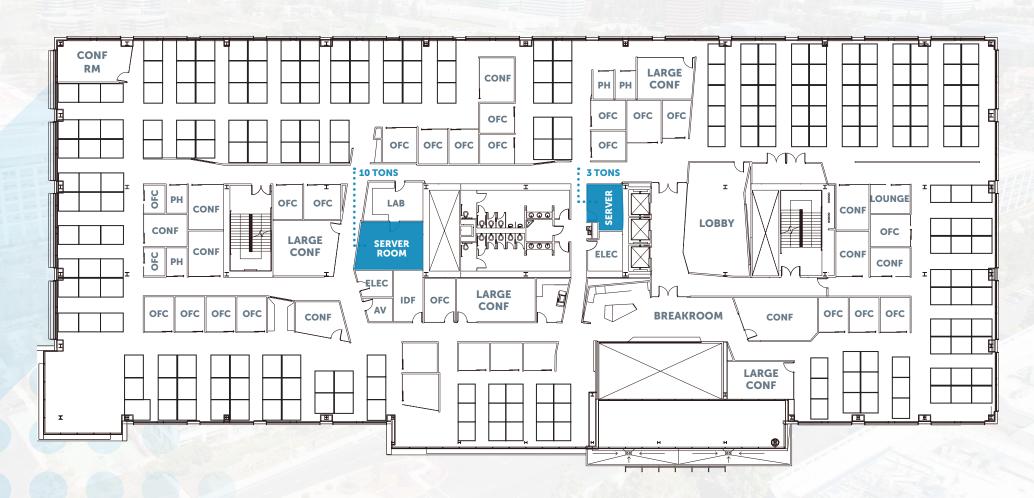

8 PRIVATE OFFICES | 7 PHONE ROOMS | 3 CONFERENCE ROOMS | 5 COLLABORATION AREAS

3355 SCOTT BLVD | 2ND FLOOR | SUITE 200 | ± 38,636 SF | PLUG & PLAY

3355

234 6X6 & 6X8 WORKSTATIONS | 22 PRIVATE OFFICES | 4 PHONE ROOMS | 14 CONFERENCE ROOMS