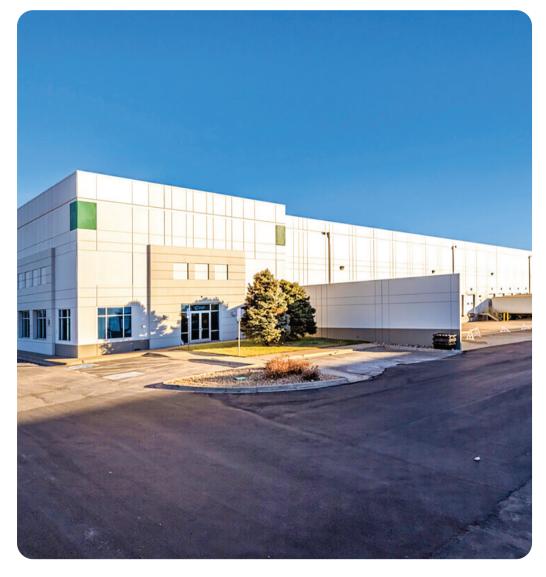

### **Building Highlights**

Cubework is the nation's premier short-or-long term warehouse provider, we specialize in offering expensive commercial storage, office solutions, and commercial parking without the need for long-term leases. Expand and downsize and never pay for more than what you need.

### **Property Features**

| RBA             | 67,644 Square Feet        |
|-----------------|---------------------------|
| Site            | 16.83 Acres               |
| Clear Height    | 30'                       |
| Loading Docks   | 120 ext                   |
| HVAC            | Yes                       |
| Fire Protection | Yes                       |
| Access          | 24/7, Turnkey             |
| Warehouse       | 300 - 65,424 SF Divisible |
| Private Office  | 150 - 2,220 SF Divisible  |