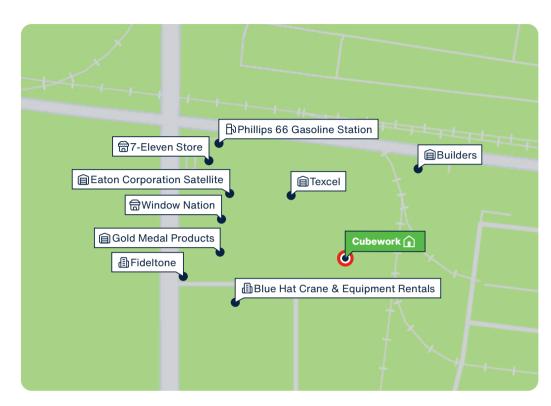

# **Aurora**

Facility Map

www.cubework.com 800.338.6369

- 2470 Airport Blvd., Aurora, CO 80011
- **&** 800-338-6369