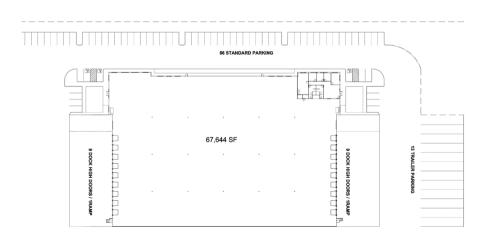

### **Property Features**

| RBA             | 67,644 Square Feet        |
|-----------------|---------------------------|
| Site            | 16.83 Acres               |
| Clear Height    | 30'                       |
| Loading Docks   | 120 ext                   |
| HVAC            | Yes                       |
| Fire Protection | Yes                       |
| Access          | 24/7, Turnkey             |
| Warehouse       | 300 - 65,424 SF Divisible |
| Private Office  | 150 - 2,220 SF Divisible  |