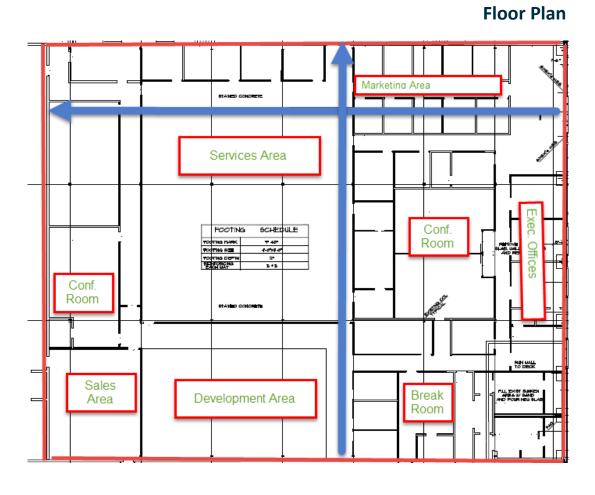

## **Office Space Available**

## **FEATURES**

- 22,091 total SF Fully integrated tech knowledge (18,257 SF of office space)
- Options to sublease portions of the space
- Office areas consists of individual offices, open work spaces, conference rooms, bathrooms, break room
- Located just outside of downtown across from SC State Fairgrounds
- Currently Softdocs Headquarters
- Excellent Condition
- Surface level parking
- Tax Map #R11206-01-01
- Rate: \$25,000/month/modified gross