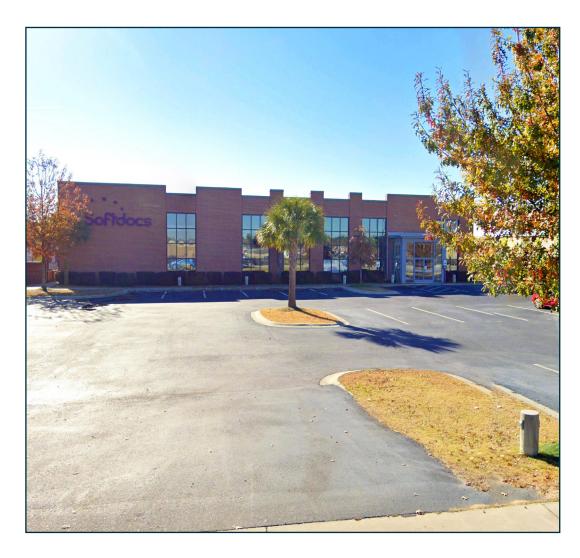

## 807 Bluff Road

Columbia, South Carolina

For Sublease

## **FEATURES**

- 22,091 total SF Fully integrated tech knowledge (18,257 SF of office space)
- Options to sublease portions of the space
- Office areas consists of individual offices, open work spaces, conference rooms, bathrooms, break room
- Located just outside of downtown across from SC State Fairgrounds
- Currently Softdocs Headquarters
- Excellent Condition
- Surface level parking
- Tax Map #R11206-01-01
- Rate: \$25,000/month/modified gross