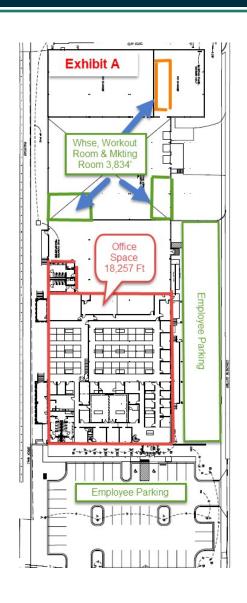

## **FEATURES**

- 22,091 total SF Fully integrated tech knowledge (18,257 SF of office space)
- Options to sublease portions of the space
- Office areas consists of individual offices, open work spaces, conference rooms, bathrooms, break room
- Located just outside of downtown across from SC State Fairgrounds
- Currently Softdocs Headquarters
- Excellent Condition
- Surface level parking
- Tax Map #R11206-01-01
- Rate: \$25,000/month/modified gross