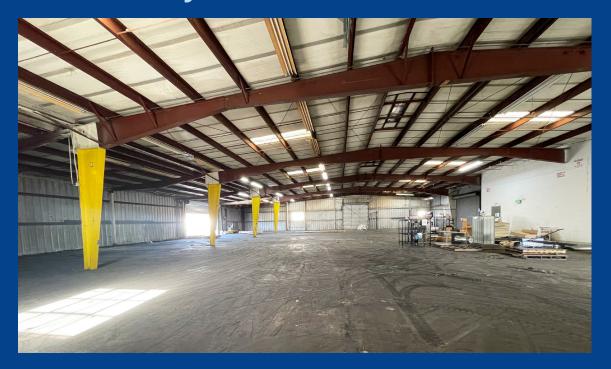

')<br>1 (20' x 12') |
| Parking            | 22                                                         |
| Lighting           | Flourescent                                                |
| Flood Zone         | X                                                          |
| Parcel #           | 152978 0000                                                |
| Zoning             | IL                                                         |
| Use                | LI                                                         |
| Year Built         | 1966                                                       |
| Outside Storage    | No                                                         |
| Power              | 600a                                                       |

# Photo **Gallery**





### Property **Overview**

**Building 2** | 5032 Philips Hwy, Jacksonville, FL 32207

| Site Area          | 1.8 acres                                                  |
|--------------------|------------------------------------------------------------|
| Building Area      | 55,736± SF                                                 |
| Warehouse Area     | 53,236± SF                                                 |
| Office Area        | 2,500± SF                                                  |
| Load Configuration | Front & Rear                                               |
| Clear Height       | 13'-21'                                                    |
| Sprinkler          | Wet                                                        |
| Dimensions         | 289' x 182'