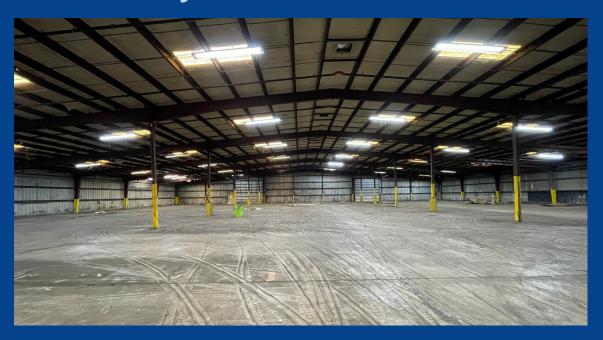

')<br>1 (16' x 14') |
| Parking            | 8                                                          |
| Lighting           | Flourescent                                                |
| Flood Zone         | X                                                          |
| Parcel #           | 152978 0000                                                |
| Zoning             | IL                                                         |
| Use                | LI                                                         |
| Year Built         | 1966                                                       |
| Outside Storage    | 0.2 acres                                                  |
| Power              | 1000a / 240v / 3-phase                                     |

# Photo **Gallery**







#### **Tanner Lee**

+1 904 861 1107 tanner.lee@colliers.com

### **Jack Heed**

+1 904 674 2985 jack.heed@colliers.com 76 S. Laura Street | Suite 1500 Jacksonville, FL 32202 +1 904 358 1206 colliers.com/jacksonville



This document/email has been prepared by Colliers for advertising and general information only. Colliers makes no guarantees, representations or warranties of any kind, expressed or implied, regarding the information including, but not limited to, warranties of content, accuracy and reliability. Any interested party should undertake their own inquiries as to the accuracy of the information. Colliers excludes unequivocally all inferred or implied terms, conditions and warranties arising out of this document and excludes all liability for loss and damages arising there