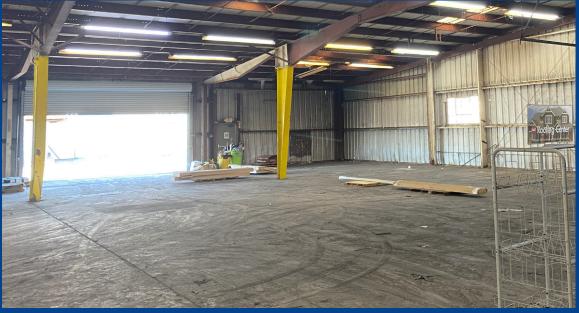

<br>1 (20' x 12') |
| Parking            | 22                                                         |
| Lighting           | Flourescent                                                |
| Flood Zone         | X                                                          |
| Parcel #           | 152978 0000                                                |
| Zoning             | IL                                                         |
| Use                | LI                                                         |
| Year Built         | 1966                                                       |
| Outside Storage    | No                                                         |
| Power              | 600a                                                       |

# Photo **Gallery**





### Property **Overview**

**Building 2** | 5032 Philips Hwy, Jacksonville, FL 32207

| Site Area          | 1.8 acres                                                  |
|--------------------|------------------------------------------------------------|
| Building Area      | 55,736± SF                                                 |
| Warehouse Area     | 53,236± SF                                                 |
| Office Area        | 2,500± SF                                                  |
| Load Configuration | Front & Rear                                               |
| Clear Height       | 13'-21'                                                    |
| Sprinkler          | Wet                                                        |
| Dimensions         | 289' x 182'