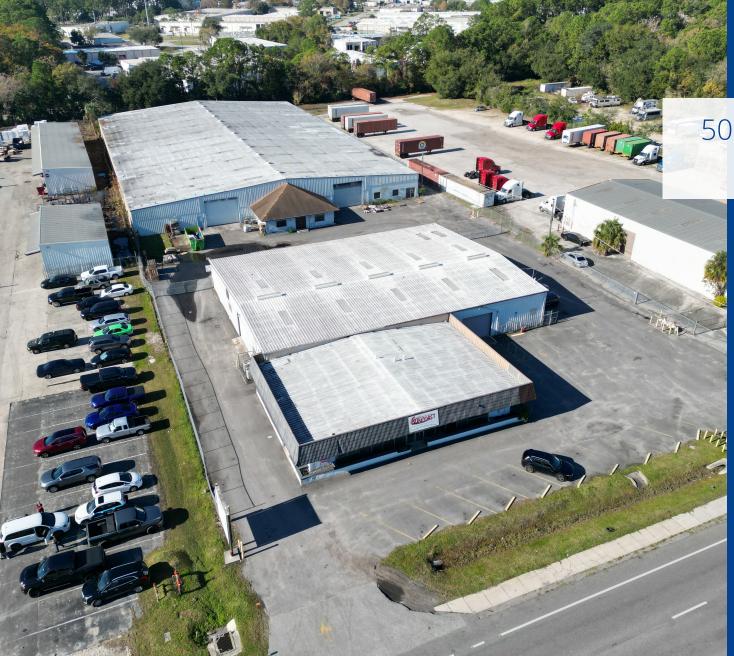

# For Lease

5032 & 5034 Philips Hwy Jacksonville, FL 32207

Total Size: 71,136± SF Building 1 (5034): 15,400± SF Building 2 (5032): 55,736± SF

0.2 AC of Secured Outside Storage

Available Immediately

Rate: \$8.25/SF NNN

# Property **Overview**

**Building 1** | 5034 Philips Hwy, Jacksonville, FL 32207

| Site Area          | 1.0 acres                                                  |
|--------------------|------------------------------------------------------------|
| Building Area      | 15,400± SF                                                 |
| Warehouse Area     | 11,400± SF                                                 |
| Office Area        | 4,000± SF                                                  |
| Load Configuration | Side, Rear & Front                                         |
| Clear Height       | 12'-15'                                                    |
| Sprinkler          | None                                                       |
| Dimensions         | 95' x 120'                                                 |
| Dock High Doors    | 0                                                          |
| Drive In Doors     | 4 Total<br>2 (14' x 12')<br>1 (12' x 12')<br>1 (20' x 12') |
| Parking            | 22                                                         |
| Lighting           | Flourescent                                                |
| Flood Zone         | X                                                          |
| Parcel #           | 152978 0000                                                |
| Zoning             | IL                                                         |
| Use                | LI                                                         |
| Year Built         | 1966                                                       |
| Outside Storage    | No                                                         |
| Power              | 600a                                                       |

### Property **Overview**

**Building 2** | 5032 Philips Hwy, Jacksonville, FL 32207

| Site Area          | 1.8 acres                                                  |
|--------------------|------------------------------------------------------------|
| Building Area      | 55,736± SF                                                 |
| Warehouse Area     | 53,236± SF                                                 |
| Office Area        | 2,500± SF                                                  |
| Load Configuration | Front & Rear                                               |
| Clear Height       | 13'-21'                                                    |
| Sprinkler          | Wet                                                        |
| Dimensions         | 289' x 182'                                                |
| Dock High Doors    | 0                                                          |
| Drive In Doors     | 5 Total<br>2 (19' x 16')<br>2 (19' x 14')<br>1 (16' x 14') |
| Parking            | 8                                                          |
| Lighting           | Flourescent                                                |
| Flood Zone         | X                                                          |
| Parcel #           | 152978 0000                                                |
| Zoning             | IL                                                         |
| Use                | LI                                                         |
| Year Built         | 1966                                                       |
| Outside Storage    | 0.2 acres                                                  |
| Power              | 1000a / 240v / 3-phase                                     |