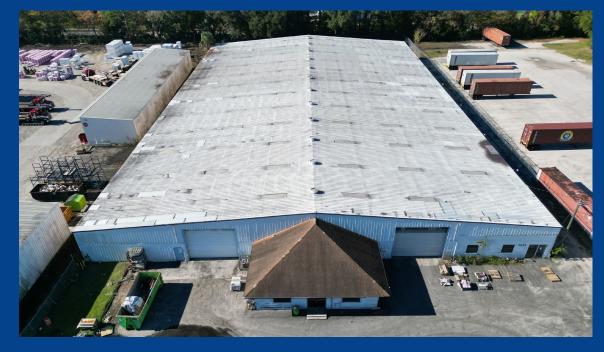

# For Lease

5032 & 5034 Philips Hwy Jacksonville, FL 32207

Total Size: 71,136± SF Building 1 (5034): 15,400± SF Building 2 (5032): 55,736± SF

0.2 AC of Secured Outside Storage

Available Immediately

Rate: \$8.25/SF NNN

# Property **Overview**

**Building 1** | 5034 Philips Hwy, Jacksonville, FL 32207

| Site Area          | 1.0 acres                                                  |
|--------------------|------------------------------------------------------------|
| Building Area      | 15,400± SF                                                 |
| Warehouse Area     | 11,400± SF                                                 |
| Office Area        | 4,000± SF                                                  |
| Load Configuration | Side, Rear & Front                                         |
| Clear Height       | 12'-15'                                                    |
| Sprinkler          | None                                                       |
| Dimensions         | 95' x 120'                                                 |
| Dock High Doors    | 0                                                          |
| Drive In Doors     | 4 Total<br>2 (14' x 12')<br>1 (12' x 12')<br>1 (20' x 12') |
| Parking            | 22                                                         |
| Lighting           | Flourescent                                                |
| Flood Zone         | X                                                          |
| Parcel #           | 152978 0000                                                |
| Zoning             | IL                                                         |
| Use                | LI                                                         |
| Year Built         | 1966                                                       |
| Outside Storage    | No                                                         |
| Power              | 600a                                                       |

### Property **Overview**

**Building 2** | 5032 Philips Hwy, Jacksonville, FL 32207

| Site Area          | 1.8 acres                                                  |
|--------------------|------------------------------------------------------------|
| Building Area      | 55,736± SF                                                 |
| Warehouse Area     | 53,236± SF                                                 |
| Office Area        | 2,500± SF                                                  |
| Load Configuration | Front & Rear                                               |
| Clear Height       | 13'-21'                                                    |
| Sprinkler          | Wet                                                        |
| Dimensions         | 289' x 182'                                                |
| Dock High Doors    | 0                                                          |
| Drive In Doors     | 5 Total<br>2 (19' x 16')<br>2 (19' x 14')<br>1 (16' x 14') |
| Parking            | 8                                                          |
| Lighting           | Flourescent                                                |
| Flood Zone         | X                                                          |
| Parcel #           | 152978 0000                                                |
| Zoning             | IL                                                         |
| Use                | LI                                                         |
| Year Built         | 1966                                                       |
| Outside Storage    | 0.2 acres                                                  |
| Power              | 1000a / 240v / 3-phase                                     |