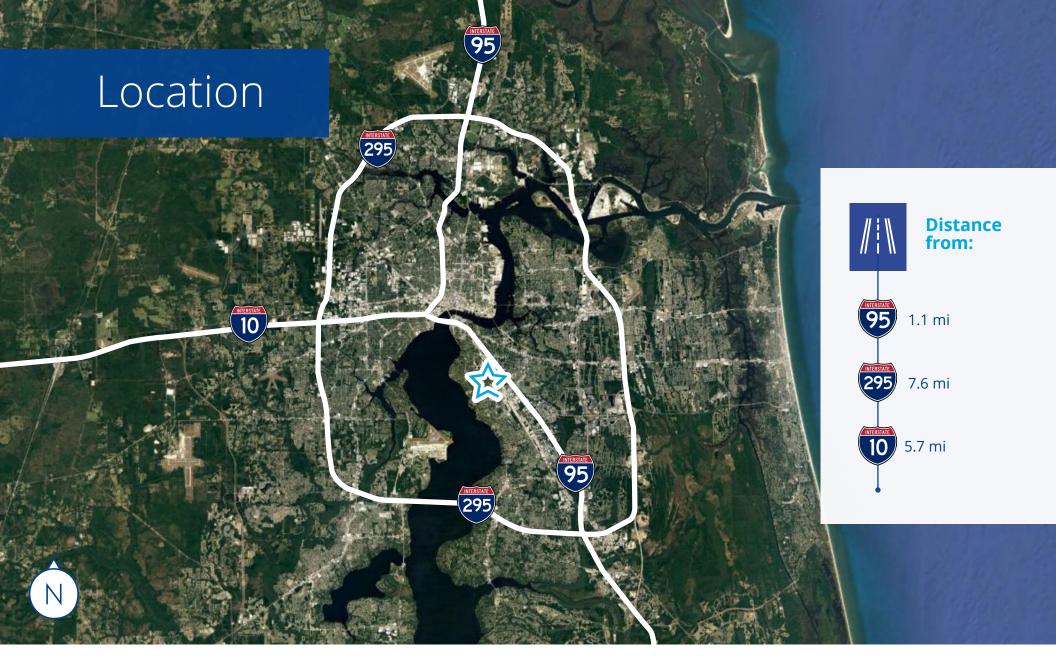

# For Lease

5032 & 5034 Philips Hwy Jacksonville, FL 32207

Total Size: 71,136± SF Building 1 (5034): 15,400± SF Building 2 (5032): 55,736± SF

0.2 AC of Secured Outside Storage

Available Immediately

Rate: \$8.25/SF NNN