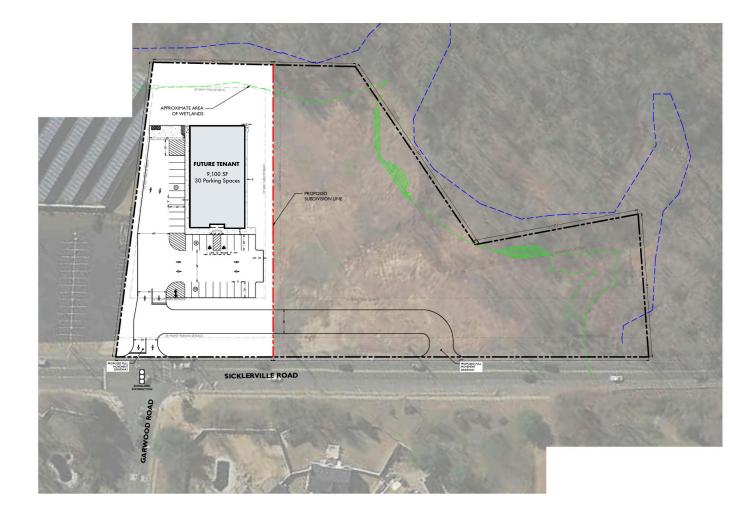

dition of a property, location or market and subject to errors, omissions, change of price, lease, prior sale or financing, or withdrawal without notice.



## **NEARBY AMENITIES**

### RETAIL

- At Home
- Dave & Busters
- Dollar General
- **Gloucester Premium Outlets** 
  - Levis
  - Michael Kors
  - Nike
  - Starbucks
  - & more!
- Hampton Inn
- Kohls
- Party City
- Pet Smart
- Rite Aid
- Target
- The UPS Store
- Wawa

## DINING

- Arbys
- Buffalo Wild Wings
- Chick Fil A
- Dunkin
- Holy Tomato
- **Meadows** Diner
- Otts on the Green Bar & Grill
- Panera Bread
- Primo Hoagies
- Sams Bar & Grille
- Select Pizza & Grill
- TGI Fridays •
- Villaris Lakeside

## **9** 2411 SICKLERVILLE ROAD, SICKLERVILLE, NJ 08081

### www.VantageRES.com

## **CONCEPTUAL SITE PLAN FOR PROPOSED SUBDIVISION**





## **9** 2411 SICKLERVILLE ROAD, SICKLERVILLE, NJ 08081

www.VantageRES.com

nformation contained herein has been obtained from sources deemed reliable. Vantage Commercial makes no representation, guarantee or warranty about its accuracy. Any projections, opinions, assumptions or estimates provided by Vantage mercial are for discussion purposes only and do not represent the current or future performance, condition of a property, location or market and subject to errors, omissions, change of price, lease, prior sale or financing, or withdrawal without notice.