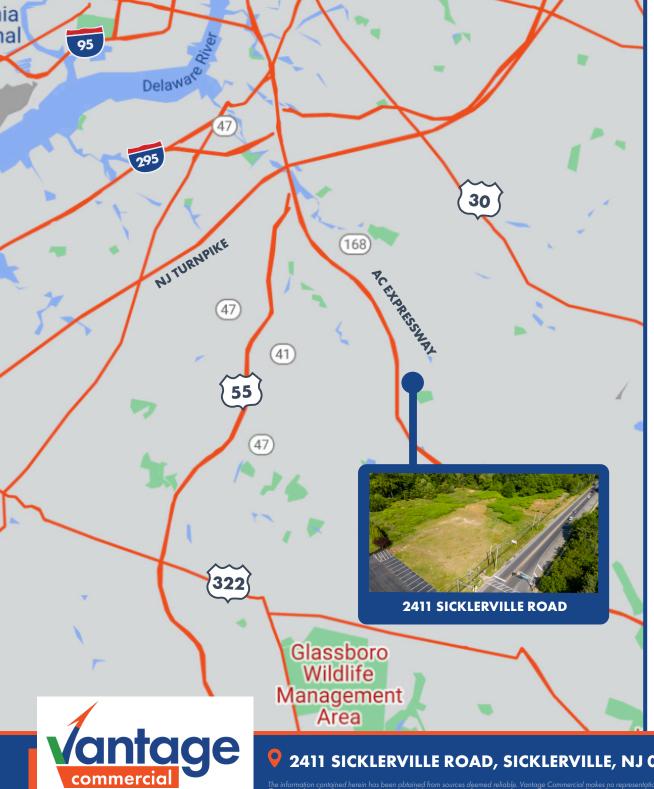

## GROUND LEASE OPPORTUNITY **2411 SICKLERVILLE ROAD 9** SICKLERVILLE, NJ 08081

Vince Ceroli Sr. Advisor 856.797.1919 x 120 856.261.3000 Vince.Ceroli@VantageRES.com

John Doss Sr. Advisor 856.797.1919 x 104 856.473.8615 John.Doss@VantageRES.com

# **OFFERING SUMMARY**

ACREAGE AVAILABLE +/- 4 acres S ASKING LEASE RATE Call for details Triple net lease

ROAD FRONTAGE
+/- 680 feet

# **AREA HIGHLIGHTS**

- Exciting opportunity to secure a ground lease on an expansive +/- 4 acre plot of land, boasting an impressive +/- 680 feet of prime road frontage. This rare and highly desirable offering provides ample space for a range of potential uses
- Located in expansive Gloucester Township community. Exponential residential and commercial growth within the past decade
- This exceptional property offers unparalleled accessibility and convenience, with immediate access to two major thoroughfares, Route 42 and the Black Horse Pike. Boasting an impressive daily traffic count of approximately 20,000 cars, this prime location provides a steady stream of potential customers and clients for any business looking to maximize its exposure and reach

#### 2411 SICKLERVILLE ROAD, SICKLERVILLE, NJ 08081