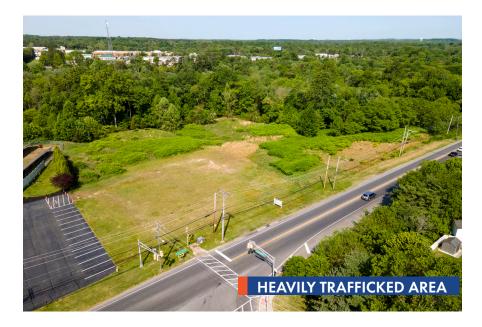

# **AREA HIGHLIGHTS**

- Exciting opportunity to secure a ground lease on an expansive +/- 4 acre plot of land, boasting an impressive +/- 680 feet of prime road frontage. This rare and highly desirable offering provides ample space for a range of potential uses
- Located in expansive Gloucester Township community. Exponential residential and commercial growth within the past decade
- This exceptional property offers unparalleled accessibility and convenience, with immediate access to two major thoroughfares, Route 42 and the Black Horse Pike. Boasting an impressive daily traffic count of approximately 20,000 cars, this prime location provides a steady stream of potential customers and clients for any business looking to maximize its exposure and reach