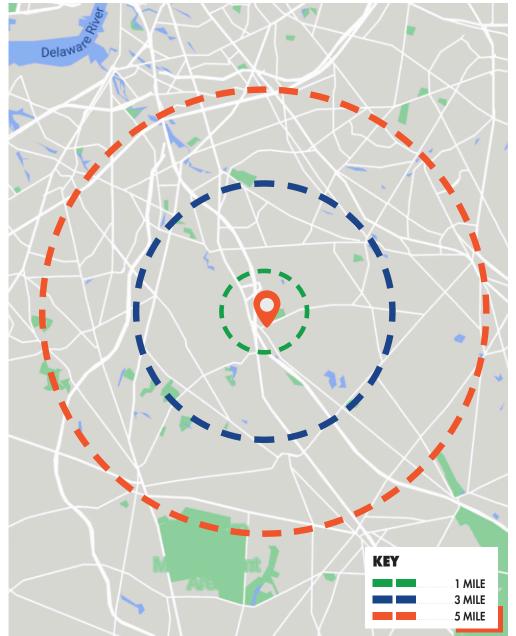

# DEMOGRAPHICS

| POPULATION                 | 1 MILE     | 3 MILE    | 5 MILE    |
|----------------------------|------------|-----------|-----------|
| 2022 POPULATION            | 6,128      | 73,340    | 178,407   |
| 2027 POPULATION PROJECTION | 6,164      | 73,847    | 179,403   |
| HOUSEHOLDS                 | 1 MILE     | 3 MILE    | 5 MILE    |
| 2022 HOUSEHOLDS            | 2,187      | 26,220    | 65,920    |
| 2027 HOUSEHOLD PROJECTION  | 2,202      | 26,420    | 66,297    |
| INCOME                     | 1 MILE     | 3 MILE    | 5 MILE    |
| AVERAGE HOUSEHOLD INCOME   | \$115,517  | \$107,451 | \$103,086 |
| MEDIAN HOUSEHOLD INCOME    | \$100,629  | \$88,733  | \$82,610  |
| TRAFFIC COUNT              | 20,000 VPD |           |           |