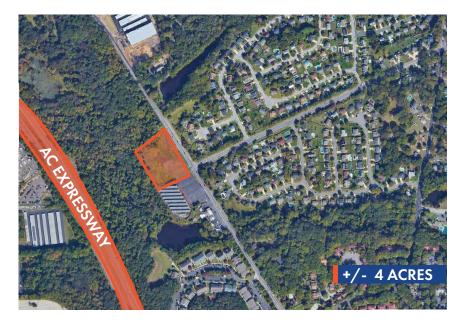

# **OFFERING SUMMARY**

ACREAGE AVAILABLE +/- 4 acres S ASKING LEASE RATE Call for details Triple net lease

ROAD FRONTAGE
+/- 680 feet

# **AREA HIGHLIGHTS**

- Exciting opportunity to secure a ground lease on an expansive +/- 4 acre plot of land, boasting an impressive +/- 680 feet of prime road frontage. This rare and highly desirable offering provides ample space for a range of potential uses
- Located in expansive Gloucester Township community. Exponential residential and commercial growth within the past decade
- This exceptional property offers unparalleled accessibility and convenience, with immediate access to two major thoroughfares, Route 42 and the Black Horse Pike. Boasting an impressive daily traffic count of approximately 20,000 cars, this prime location provides a steady stream of potential customers and clients for any business looking to maximize its exposure and reach