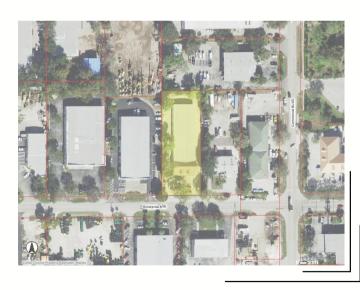

# FOR LEASE

4601

Enterprise

Avenue





## 2,069 SF of Office/Warehouse Space

OFFERING MEMORANDUM | LISTED BY INVESTMENT PROPERTIES CORPORATION

#### OFFERING SUMMARY

BASE RENT: \$4,044.89 per month

including FL Sales Tax

(\$23.00 PSF Gross + FL

Sales Tax)

BUILDING SIZE: Unit 2 - 721 SF

Unit 9 - 1,348 SF

AVAILABLE: December 1, 2024

LOT SIZE: .78 acres (33,977 SF)

CONSTRUCTION: Metal

YEAR BUILT: 1986

ZONING: Industrial

DOORS: 2

EAVE HEIGHT: 14'

PARKING: 2 spaces at office



#### SALES AGENT



Christine McManus CCIM, SIOR
Principal



#### FOR MORE INFORMATION:

Christine McManus / christine@ipcnaples.com 239-777-2020

WWW.IPCNAPLES.COM

### FLOOR PLAN & MAP