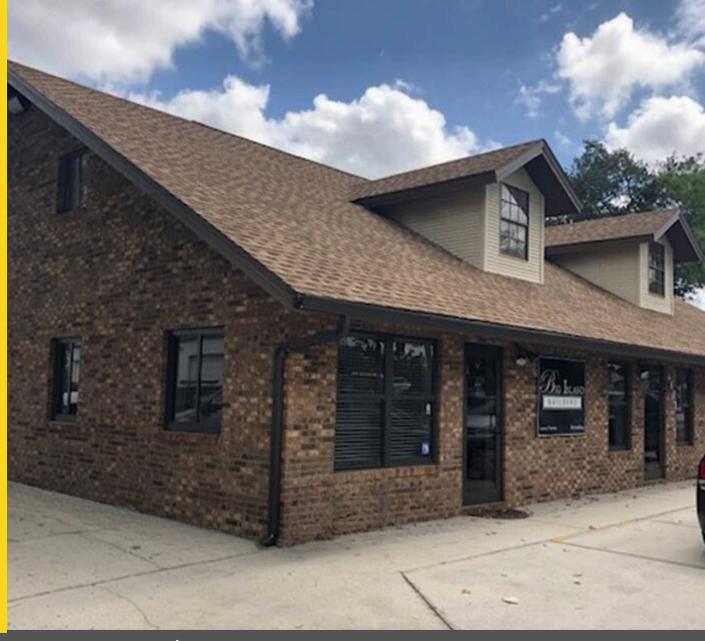

# FOR LEASE

4601

Enterprise

Avenue

## 2,069 SF of Office/Warehouse Space

OFFERING MEMORANDUM | LISTED BY INVESTMENT PROPERTIES CORPORATION

#### OFFERING SUMMARY

BASE RENT: \$4,044.89 per month

including FL Sales Tax

(\$23.00 PSF Gross + FL

Sales Tax)

BUILDING SIZE: Unit 2 - 721 SF

Unit 9 - 1,348 SF

AVAILABLE: December 1, 2024