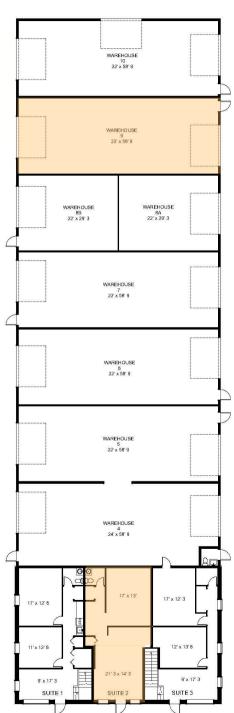

#### OFFERING SUMMARY

BASE RENT: \$4,044.89 per month

including FL Sales Tax

(\$23.00 PSF Gross + FL

Sales Tax)

BUILDING SIZE: Unit 2 - 721 SF

Unit 9 - 1,348 SF

AVAILABLE: December 1, 2024

LOT SIZE: .78 acres (33,977 SF)

CONSTRUCTION: Metal

YEAR BUILT: 1986

ZONING: Industrial

DOORS: 2

EAVE HEIGHT: 14'

PARKING: 2 spaces at office

### FLOOR PLAN & MAP