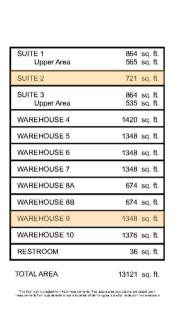

#### OFFERING SUMMARY

BASE RENT: \$4,044.89 per month

including FL Sales Tax

(\$23.00 PSF Gross + FL

Sales Tax)

BUILDING SIZE: Unit 2 - 721 SF

Unit 9 - 1,348 SF

AVAILABLE: December 1, 2024

### FLOOR PLAN & MAP