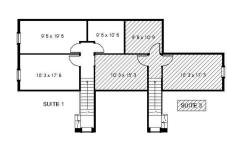

# FOR LEASE

4601

Enterprise

Avenue





## 2,069 SF of Office/Warehouse Space

OFFERING MEMORANDUM | LISTED BY INVESTMENT PROPERTIES CORPORATION

#### OFFERING SUMMARY

BASE RENT: \$4,044.89 per month

including FL Sales Tax

(\$23.00 PSF Gross + FL

Sales Tax)

BUILDING SIZE: Unit 2 - 721 SF

Unit 9 - 1,348 SF

AVAILABLE: December 1, 2024

LOT SIZE: .78 acres (33,977 SF)

CONSTRUCTION: Metal

YEAR BUILT: 1986

ZONING: Industrial

DOORS: 2

EAVE HEIGHT: 14'

PARKING: 2 spaces at office



#### SALES AGENT



Christine McManus CCIM, SIOR
Principal



#### FOR MORE INFORMATION:

Christine McManus / christine@ipcnaples.com 239-777-2020

WWW.IPCNAPLES.COM

### FLOOR PLAN & MAP