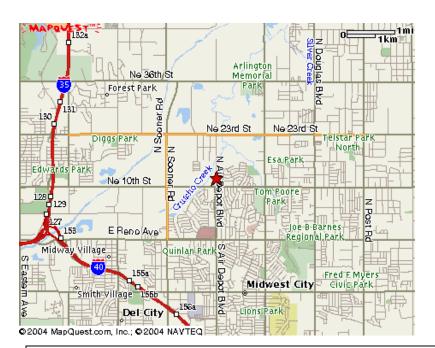

## Office/Warehouse5,000 Square Feet1275 N. Air Depot

This is 1 of 5 buildings in the new Olivas Business Park. The location offers excellent access to I-35 and I-40. Additionally, these properties are convenient to Tinker AFB (3 miles), downtown OKC (7 miles), and OU Medical Center (5.5 miles).