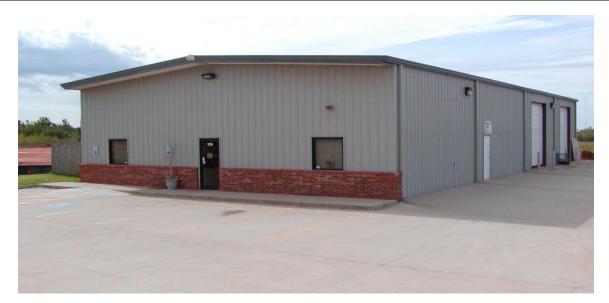

## Office/Warehouse5,000 Square Feet1275 N. Air Depot

This is 1 of 5 buildings in the new Olivas Business Park. The location offers excellent access to I-35 and I-40. Additionally, these properties are convenient to Tinker AFB (3 miles), downtown OKC (7 miles), and OU Medical Center (5.5 miles).

- 2 Grade Level Overhead Doors
- 750 SF Office
- 800 SF Assembly and Lab
- OH Heat in Warehouse
- Newer Construction
- 208v 3 Phase Electric

Lease Rate: \$3,450.00/mo