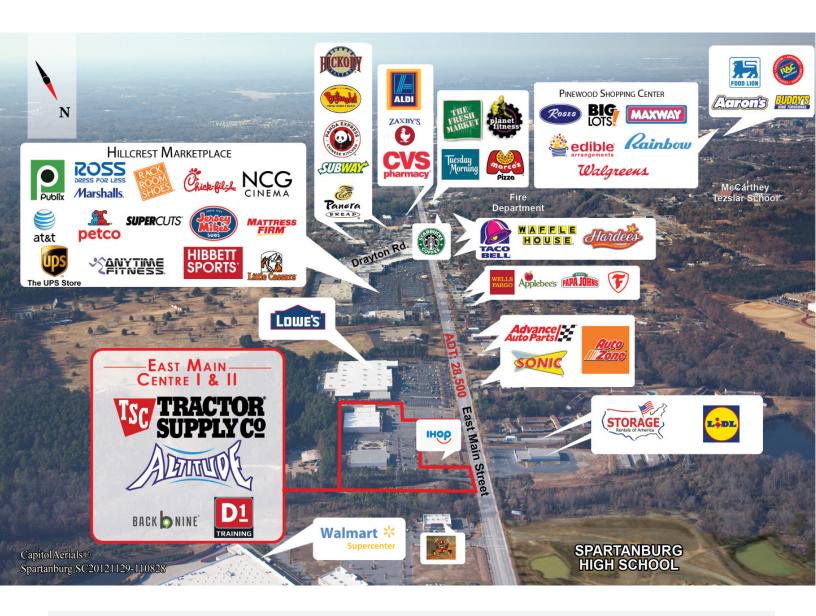

#### **PROPERTY OVERVIEW**

- Anchored by Tractor Supply Co. with Altitude Trampoline Park Coming Soon
- GLA of +/-56,893 SF

#### **LOCATION OVERVIEW**

- Located NW of Columbia, SC
- Nearest Intersection: E Main Street & Drayton Road
- Spartanburg County
- Traffic Count: 28,500 AADT

7850 NW 146th Street, 4th Floor | Miami Lakes | FL 33016 James A. Goldsmith, Lic. Real Estate Broker