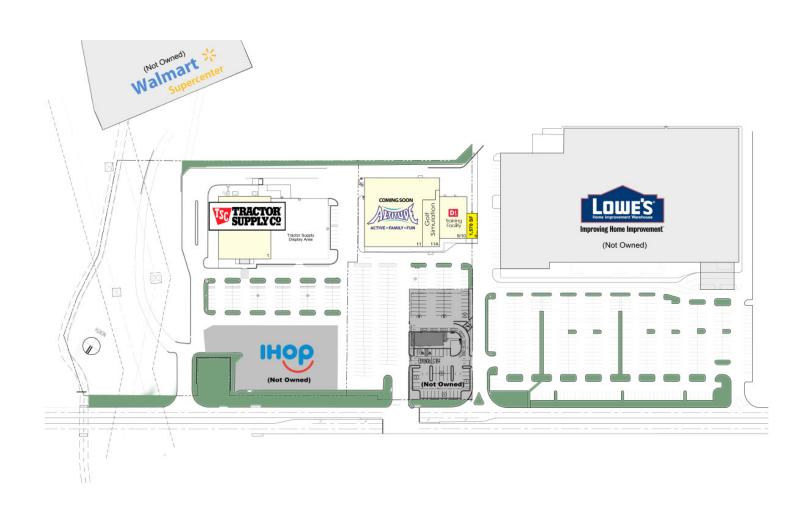

#### **PROPERTY OVERVIEW**

- Anchored by Tractor Supply Co. with Altitude Trampoline Park Coming Soon
- GLA of +/-56,893 SF

**SPACE AVAILABLE** 