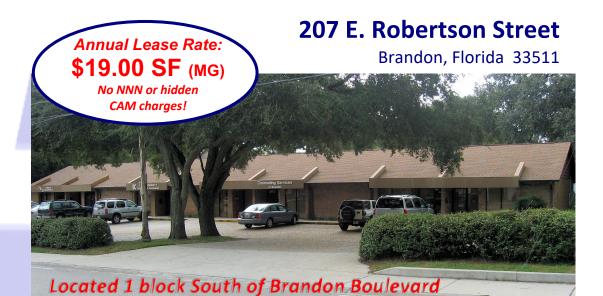

# 207 E. Robertson Street

#### **PROPERTY FEATURES include:**

- small office building (total 8,000 SF) with seven individual office suites
- only one (1) suite is now available in this older well-maintained building
- plenty of parking (4:1,000 SF ratio)
- ZONING: BPO/ Business Professional Office
- rent payment <u>includes</u> water/sewer, common area maintenance, trash, real estate taxes, building insurance – does not include electric, phone or janitorial service or 3.5% sales tax

## 861 SF office space available now!

www.TurnerCole.com