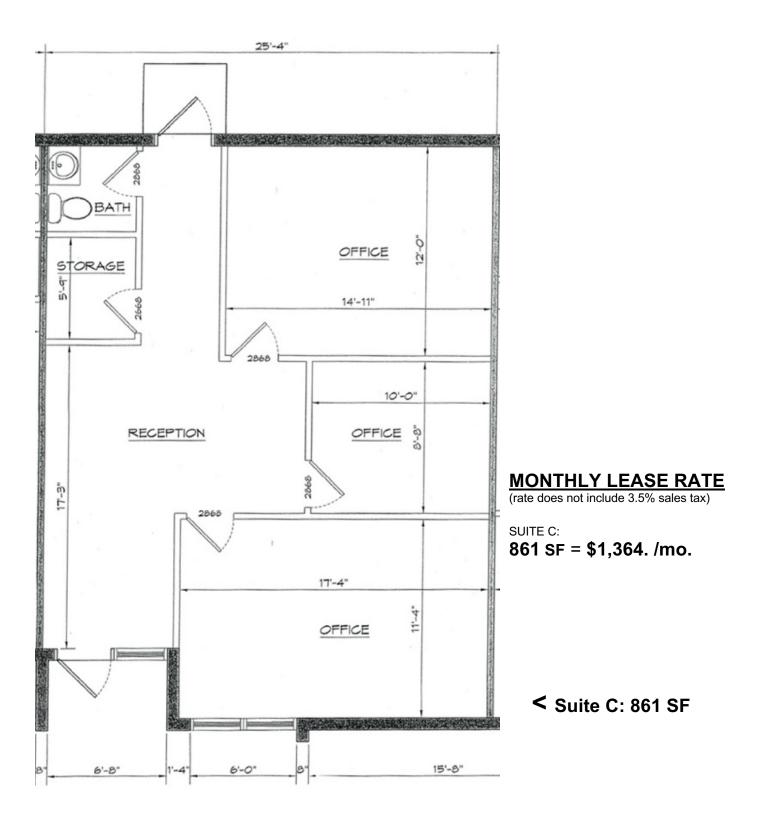

### **Available Floorplan**

Brandon, Florida 33511

NO WARRANTY OR REPRESENTATION, EXPRESSED OR IMPLIED, IS MADE AS TO THE ACCURACY OF THE INFORMATION CONTAINED HEREIN, AND SAME IS SUBMITTED SUBJECT TO ERRORS, OMISSIONS, CHANGE OF PRICE, RENTAL OR OTHER CONDITIONS, WITHDRAWAL WITHOUT NOTICE, AND TO ANY SPECIFIC LISTING CONDITIONS, IMPOSED BY OUR PRINCIPALS.

## 861 SF office space available now!

www.TurnerCole.com