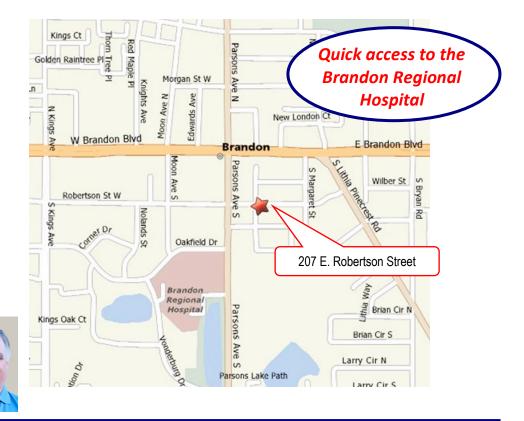

## 861 SF office space available now!

www.TurnerCole.com

#### **PROPERTY FEATURES include:**

- small office building (total 8,000 SF) with seven individual office suites
- only one (1) suite is now available in this older well-maintained building
- plenty of parking (4:1,000 SF ratio)
- ZONING: BPO/ Business Professional Office
- rent payment <u>includes</u> water/sewer, common area maintenance, trash, real estate taxes, building insurance – does not include electric, phone or janitorial service or 3.5% sales tax



For information, contact: **Carl Stickeler** 

(813) 390-0951 carl@turnercole.com

Hillsborough's Finest Real Estate Team Let us work for you!

Turner Cole CompanymReal Estate Services

## One (1) unit available for lease

# 207 E. Robertson Street

### **Available Floorplan**

Brandon, Florida 33511



NO WARRANTY OR REPRESENTATION, EXPRESSED OR IMPLIED, IS MADE AS TO THE ACCURACY OF THE INFORMATION CONTAINED HEREIN, AND SAME IS SUBMITTED SUBJECT TO ERRORS, OMISSIONS, CHANGE OF PRICE, RENTAL OR OTHER CONDITIONS, WITHDRAWAL WITHOUT NOTICE, AND TO ANY SPECIFIC LISTING CONDITIONS, IMPOSED BY OUR PRINCIPALS.