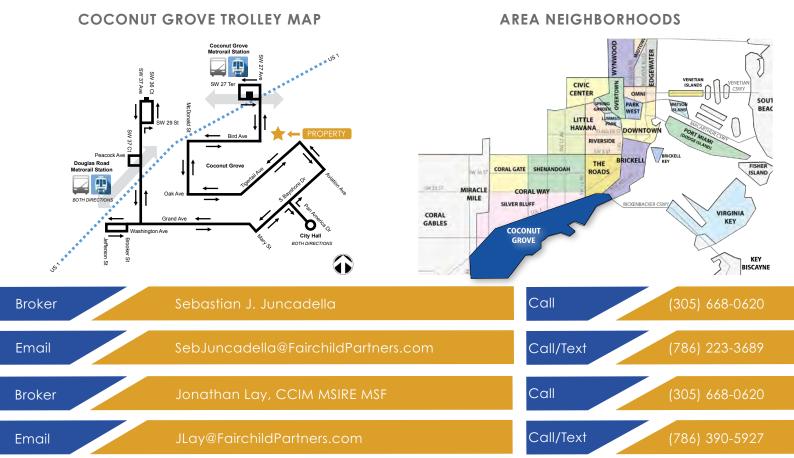

OFFICE SPACE - SUITE 3B - 2,800 RSF

3006 Aviation Avenue, Miami, Florida 33133

Rare opportunity to lease a +/- 2,800 RSF office with all the elements of an efficient, naturally-lit work space with up to seven (7) reserved, covered parking spaces. Located only a block away from the intersection of Bird Road and 27th Avenue and equidistant from b U.S.1 (So. Dixie Hwy) and S. Bayshore Drive. Within walking distance of the Coconut Grove Metrorail Station and the upcoming Underline linear park & urban trail. In close proximity to CocoWalk, Mayfair, Regatta Park, and multiple new high-end residential and commercial projects. Walkability Score® of 91. Within minutes of Brickell, Downtown, Coral Gables, and Key Biscayne.

Coconut Grove, with its quintessential charming and historic urban character, enjoys the presence of award-winning schools at every level, gourmet restaurants, retail stores, top-tier medical facilities and recreational parks overlooking Biscayne Bay.

## LOCATION

DISCLAIMER: We obtained the information above from sources we believe to be reliable. However, we have not verified its accuracy and make no guarantee, warranty or representation about it. It is submitted subject to the possibility of errors, omissions, change of price, rental or other conditions, prior sale, lease or financing or withdraw without notice. We include projections, opinions, assumptions or estimates for example only, and they may not represent current or future performance of the property