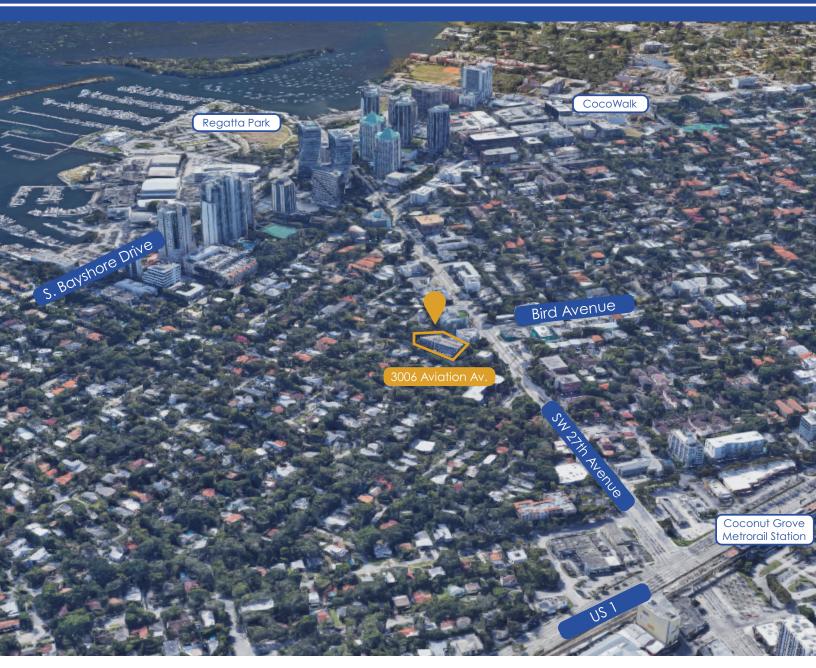

OFFICE SPACE - SUITE 3B - 2,800 RSF

3006 Aviation Avenue, Miami, Florida 33133

Rare opportunity to lease a +/- 2,800 RSF office with all the elements of an efficient, naturally-lit work space with up to seven (7) reserved, covered parking spaces. Located only a block away from the intersection of Bird Road and 27th Avenue and equidistant from b U.S.1 (So. Dixie Hwy) and S. Bayshore Drive. Within walking distance of the Coconut Grove Metrorail Station and the upcoming Underline linear park & urban trail. In close proximity to CocoWalk, Mayfair, Regatta Park, and multiple new high-end residential and commercial projects. Walkability Score® of 91. Within minutes of Brickell, Downtown, Coral Gables, and Key Biscayne.

## LOCATION

DISCLAIMER: We obtained the information above from sources we believe to be reliable. However, we have not verified its accuracy and make no guarantee, warranty or representation about it. It is submitted subject to the possibility of errors, omissions, change of price, rental or other conditions, prior sale, lease or financing or withdraw without notice. We include projections, opinions, assumptions or estimates for example only, and they may not represent current or future performance of the property