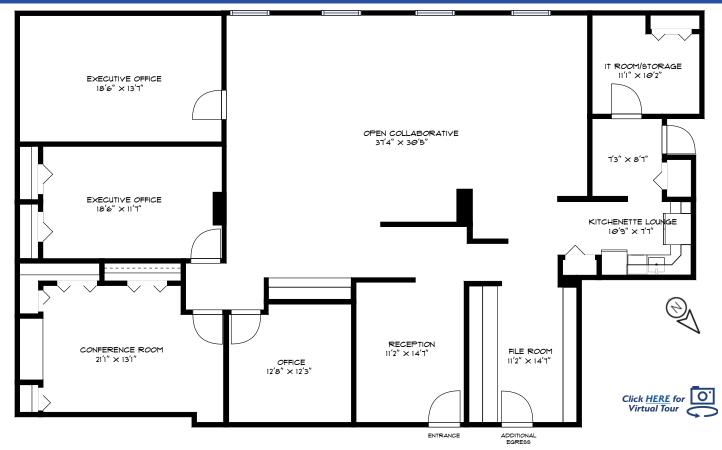

ted only a block away from the intersection of Bird Road and 27th Avenue and equidistant from b U.S.1 (So. Dixie Hwy) and S. Bayshore Drive. Within walking distance of the Coconut Grove Metrorail Station and the upcoming Underline linear park & urban trail. In close proximity to CocoWalk, Mayfair, Regatta Park, and multiple new high-end residential and commercial projects. Walkability Score® of 91. Within minutes of Brickell, Downtown, Coral Gables, and Key Biscayne.

Coconut Grove, with its quintessential charming and historic urban character, enjoys the presence of award-winning schools at every level, gourmet restaurants, retail stores, top-tier medical facilities and recreational parks overlooking Biscayne Bay.





3006 AVIATION AVENUE
BUILDING FACADE

# FLOOR PLAN & INTERIOR IMAGES











# INTERIOR & EXTERIOR IMAGES

















## **AMENITIES**



### **SURROUNDING AMENITIES**

#### **RESTAURANTS**

- The Key Club
- Ariete
- Nave
- Bellini at Mr. C
- Mister 01 Pizza
- Planta Queen
- Sadelle's
- Sushi Garage
- B-bistro
- Sweet Green
- Bombay Darbar
- Harry's Pizzeria
- Glass and Vine
- Greenstreet Cafe
- Jaguar Ceviche

- Le Bouchon du Grove
- Lokal Burgers and Beer
- Lulu in the Grove
- Monty's
- Panther Coffee
- Peacock Garden Cafe
- Strada in the Grove
- Taurus Bar
- Sapore di Mare
- Atchana's East West Kitchen
- Farinelli 1937
- Panorama Restaurant
- Paulo Luigi
- Flaningan's
- Salt & Straw Ice Cream

### **BUSINESSES & HOTELS**

- Cocowalk
- Regatta Park
- Florentine Plaza
- Mr. C
- Mayfair Hotel & Spa
- Ritz-Carlton Coconut Grove
- The Mutiny Hotel & Co