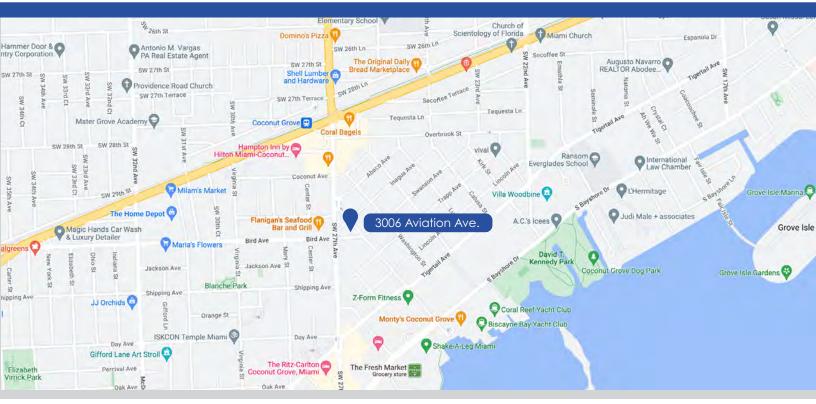

OFFICE SPACE - SUITE 3B - 2,800 RSF

3006 Aviation Avenue, Miami, Florida 33133

Rare opportunity to lease a +/- 2,800 RSF office with all the elements of an efficient, naturally-lit work space with up to seven (7) reserved, covered parking spaces. Located only a block away from the intersection of Bird Road and 27th Avenue and equidistant from b U.S.1 (So. Dixie Hwy) and S. Bayshore Drive. Within walking distance of the Coconut Grove Metrorail Station and the upcoming Underline linear park & urban trail. In close proximity to CocoWalk, Mayfair, Regatta Park, and multiple new high-end residential and commercial projects. Walkability Score® of 91. Within minutes of Brickell, Downtown, Coral Gables, and Key Biscayne.

## LOCATION

DISCLAIMER: We obtained the information above from sources we believe to be reliable. However, we have not verified its accuracy and make no guarantee, warranty or representation about it. It is submitted subject to the possibility of errors, omissions, change of price, rental or other conditions, prior sale, lease or financing or withdraw without notice. We include projections, opinions, assumptions or estimates for example only, and they may not represent current or future performance of the property