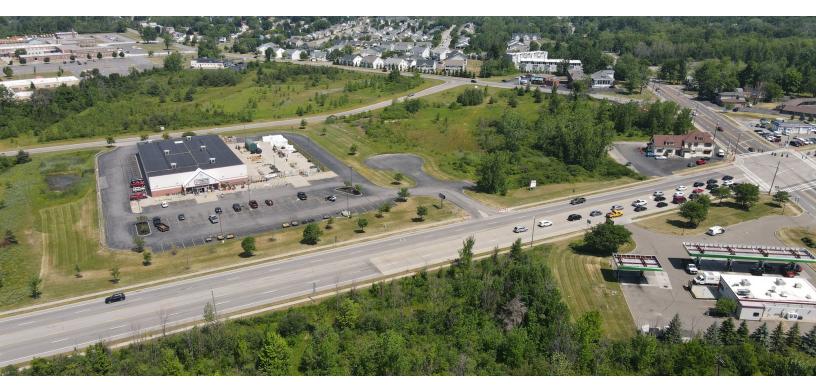

### **PROPERTY DESCRIPTION**

Lots for lease or joint ventures, ranging in size from .8 acres to 7.4 acres. With the largest contiguous lot size of 12.7 acres, this property is able to support a large number of retail concepts including freestanding buildings and multi-tenant buildings, as well as warehouse, distribution, last-mile delivery, and light manufacturing.

### **LOCATION DESCRIPTION**

Located at the corners of Southwestern Boulevard and South Park, next to Frontier Central High School in Hamburg, in the southern half of the Buffalo MSA. This intersection sees over 35,000 cars per day.