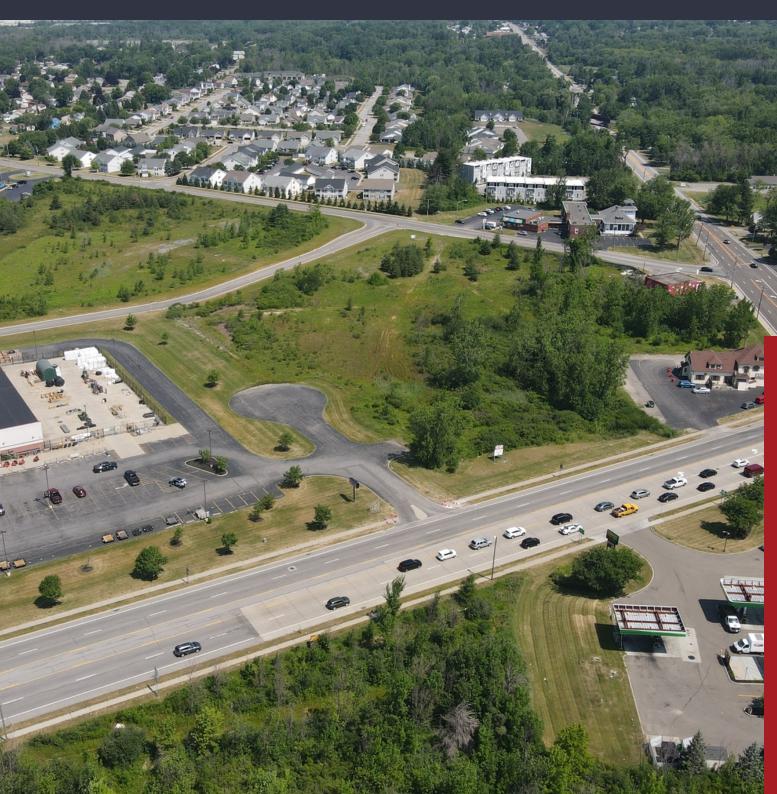

### **LOCATION DESCRIPTION**

Located at the corners of Southwestern Boulevard and South Park, next to Frontier Central High School in Hamburg, in the southern half of the Buffalo MSA. This intersection sees over 35,000 cars per day.

### **PROPERTY HIGHLIGHTS**

- · Multiple lots for lease or joint venture
- · High traffic corner
- Strong demographics