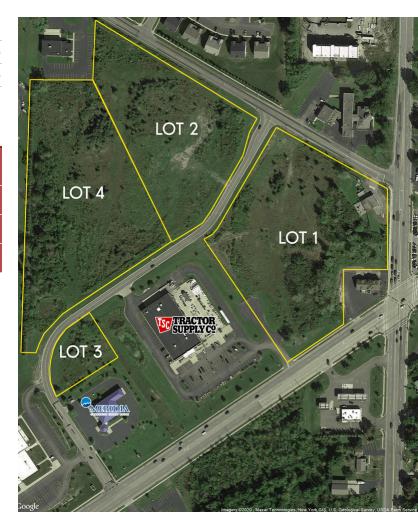

### **PROPERTY DESCRIPTION**

Lots for lease or joint ventures, ranging in size from .8 acres to 7.4 acres. With the largest contiguous lot size of 12.7 acres, this property is able to support a large number of retail concepts including freestanding buildings and multi-tenant buildings, as well as warehouse, distribution, last-mile delivery, and light manufacturing.

## **AVAILABLE SPACES**

| SUITE | TENANT | SIZE (SF) | LEASE TYPE | LEASE RATE | DESCRIPTION |
|-------|--------|-----------|------------|------------|-------------|
|-------|--------|-----------|------------|------------|-------------|

| Lot 1 | Available | 7.3 Acres | Ground Lease | Negotiable | Corner lot with visibility from three streets |
|-------|-----------|-----------|--------------|------------|-----------------------------------------------|
| Lot 2 | Available | 5.3 Acres | Ground Lease | Negotiable | Can be combined with Lot 4                    |
| Lot 3 | Available | 0.8 Acres | Ground Lease | Negotiable | Small lot behind<br>Credit Union              |
| Lot 4 | Available | 7.4 Acres | Ground Lease | Negotiable | Can be combined with Lot 2                    |