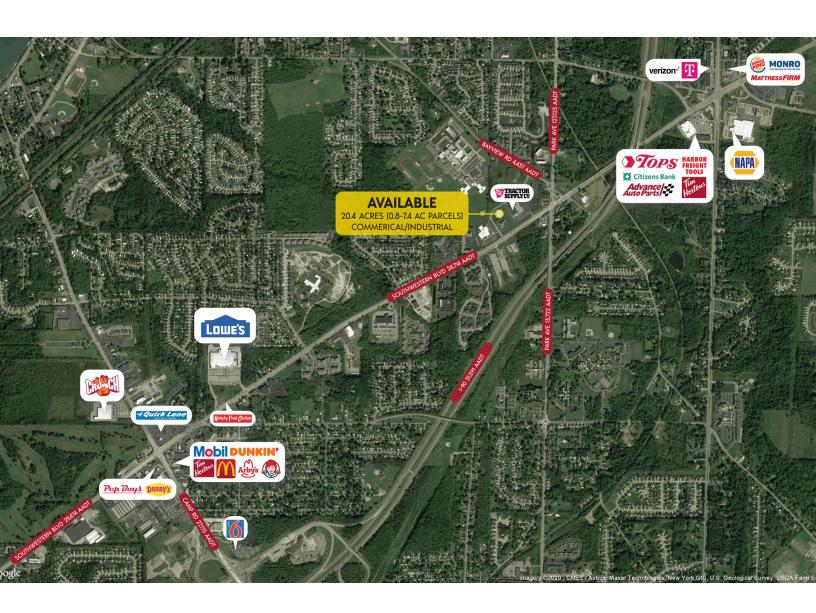

### **PROPERTY DESCRIPTION**

Lots for lease or joint ventures, ranging in size from .8 acres to 7.4 acres. With the largest contiguous lot size of 12.7 acres, this property is able to support a large number of retail concepts including freestanding buildings and multi-tenant buildings, as well as warehouse, distribution, last-mile delivery, and light manufacturing.

### **LOCATION DESCRIPTION**

Located at the corners of Southwestern Boulevard and South Park, next to Frontier Central High School in Hamburg, in the southern half of the Buffalo MSA. This intersection sees over 35,000 cars per day.

### **PROPERTY HIGHLIGHTS**

- · Multiple lots for lease or joint venture
- · High traffic corner
- Strong demographics