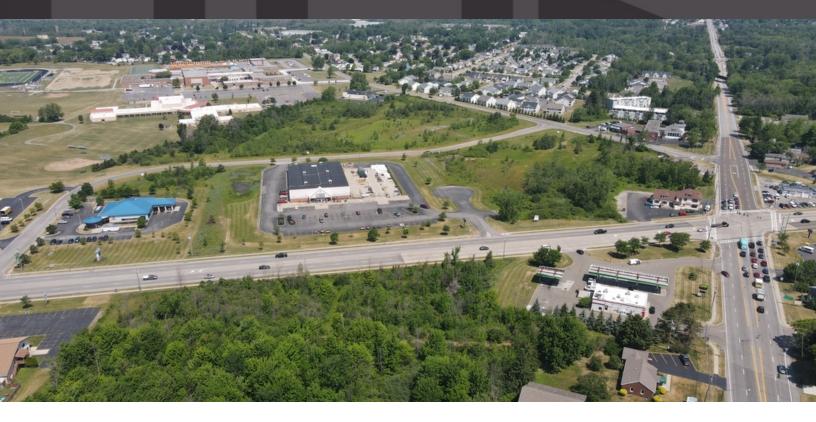

### **LOCATION DESCRIPTION**

Located at the corners of Southwestern Boulevard and South Park, next to Frontier Central High School in Hamburg, in the southern half of the Buffalo MSA. This intersection sees over 35,000 cars per day.

### **PROPERTY HIGHLIGHTS**

- · Multiple lots for lease or joint venture
- · High traffic corner
- Strong demographics