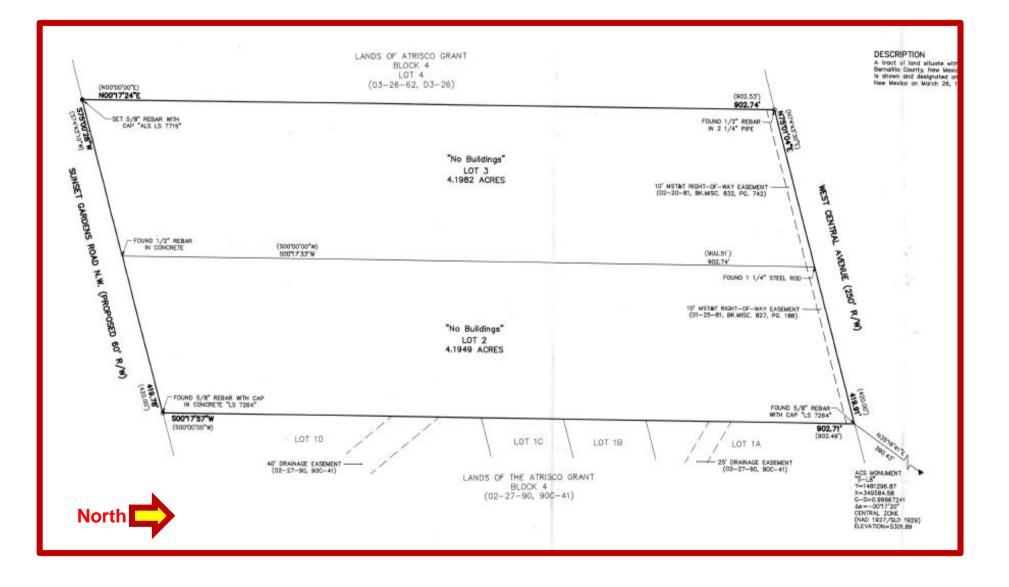

## **Site Survey**

ABSOLUTE

West Central Development Land Near Central & 98th 11000-11352 Central Ave SW Albuquerque, NM 87121

**Rita Cordova** Alfredo Barrenechea 505-489-8538 505-401-0135 rita@go-absolute.net alfredo@go-absolute.net

**Property Description.** The Property is comprised of 2 separate parcels of approximately 4.4 acres each. The property fronts Central Avenue and Sunset Gardens Rd (undeveloped Road). The property is just west of the intersection of Central & 98<sup>th</sup> Street which has seen tremendous growth in the past few years. Recently, several large parcels in the trade area have sold to developers and several new retail projects have been developed. Some of the nearby business include the City of Albuquerque Animal Welfare department and the Fire Academy. This property is offered for sale at a low \$3.25/SF and could potentially be developed now or could be held as an investment. Current Zoning is MX-M, Mixed Use Moderate Intensity.