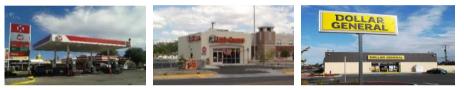

**Property Description.** The Property is comprised of 2 separate parcels of approximately 4.4 acres each. The property fronts Central Avenue and Sunset Gardens Rd (undeveloped Road). The property is just west of the intersection of Central & 98<sup>th</sup> Street which has seen tremendous growth in the past few years. Recently, several large parcels in the trade area have sold to developers and several new retail projects have been developed. Some of the nearby business include the City of Albuquerque Animal Welfare department and the Fire Academy. This property is offered for sale at a low \$3.25/SF and could potentially be developed now or could be held as an investment. Current Zoning is MX-M, Mixed Use Moderate Intensity.