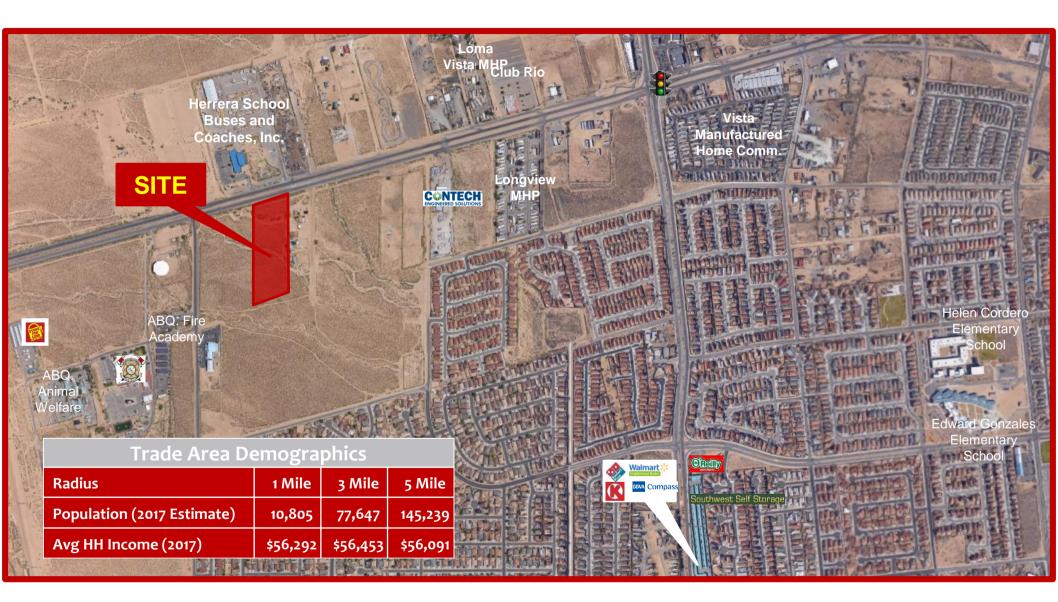

### **Trade Area Map**

West Central Development Land Near Central & 98th 11000-11352 Central Ave SW Albuquerque, NM 87121 Rita CordovaAlfredo Barrenechea505-489-8538505-401-0135

Absolute Investment Realty | 105 Jefferson NE Albuquerque, NM 87108 | 505-346-6006 | Info@go-absolute.net

## Albuquerque, NM MSA

Albuquerque is located in the Rio Grande Valley, and is shadowed by the majestic Sandia Mountains. With a population of approximately 900,000 people, the metro area has a projected growth rate of 7.2% over the next 2.5 years. Rio Rancho, a suburb of Albuquerque with a population of 89,900, has experienced explosive growth of over 65% from 2,000–2010, is the fastest growing city in New Mexico, and one of the fastest growing cities in the United States.