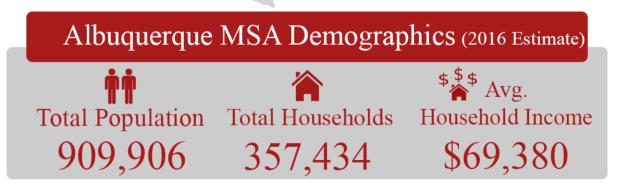

## Albuquerque, NM MSA

Albuquerque is located in the Rio Grande Valley, and is shadowed by the majestic Sandia Mountains. With a population of approximately 900,000 people, the metro area has a projected growth rate of 7.2% over the next 2.5 years. Rio Rancho, a suburb of Albuquerque with a population of 89,900, has experienced explosive growth of over 65% from 2,000–2010, is the fastest growing city in New Mexico, and one of the fastest growing cities in the United States.