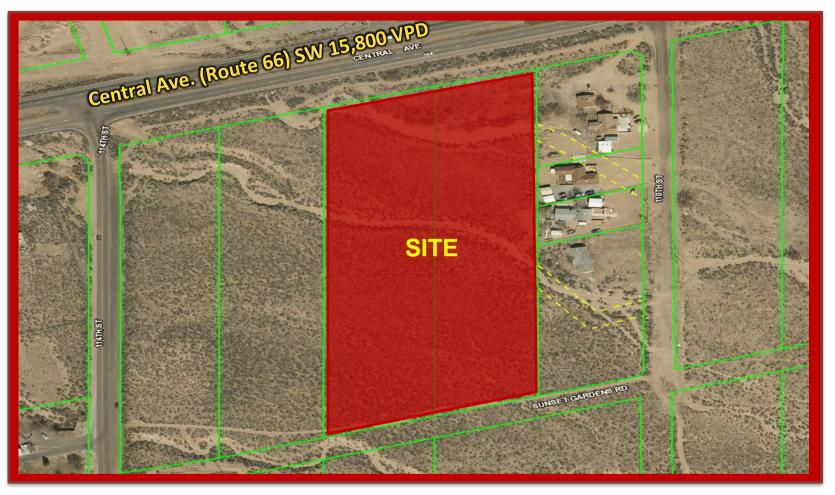

# Site Close Up

Absolute Investment Realty has been selected to exclusively represent the owner of 10205 Central NW, a strategically located +/- 8.8 acre parcel of vacant land for development or to hold as a long-term investment in Albuquerque NM's growing Southwest Mesa trade area.

**Property Description.** The Property is comprised of 2 separate parcels of approximately 4.4 acres each. The property fronts Central Avenue and Sunset Gardens Rd (undeveloped Road). The property is just west of the intersection of Central & 98<sup>th</sup> Street which has seen tremendous growth in the past few years. Recently, several large parcels in the trade area have sold to developers and several new retail projects have been developed. Some of the nearby business include the City of Albuquerque Animal Welfare department and the Fire Academy. This property is offered for sale at a low \$3.25/SF and could potentially be developed now or could be held as an investment. Current Zoning is MX-M, Mixed Use Moderate Intensity.