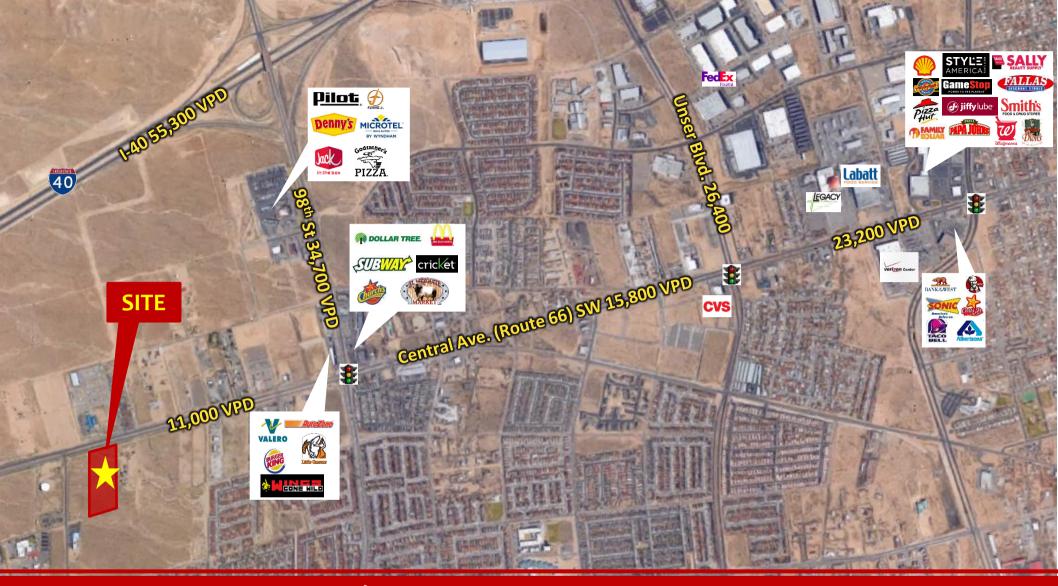

#### Features:

- Growing Trade Area
- Easy access to I-40
- Convenient to Shopping

- Located just west of 98th & Central
- Located on Historic Route 66
- (Central Ave)
- MX-M Zoning

West Central Development Land Near Central & 98th 11000-11352 Central Ave SW Albuquerque, NM 87121

**Property Description.** The Property is comprised of 2 separate parcels of approximately 4.4 acres each. The property fronts Central Avenue and Sunset Gardens Rd (undeveloped Road). The property is just west of the intersection of Central & 98<sup>th</sup> Street which has seen tremendous growth in the past few years. Recently, several large parcels in the trade area have sold to developers and several new retail projects have been developed. Some of the nearby business include the City of Albuquerque Animal Welfare department and the Fire Academy. This property is offered for sale at a low \$3.25/SF and could potentially be developed now or could be held as an investment. Current Zoning is MX-M, Mixed Use Moderate Intensity.