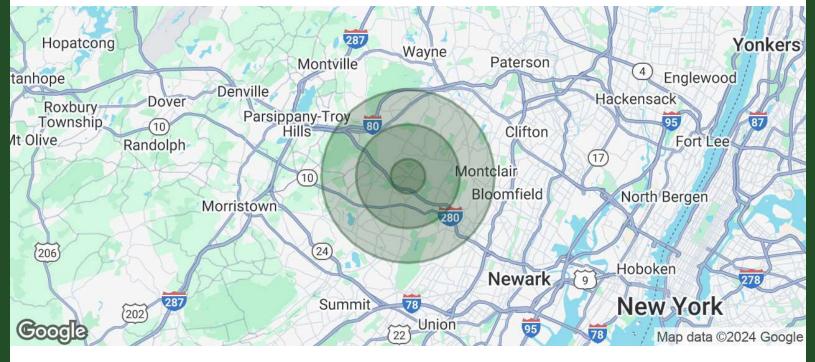

184 Eagle Rock Avenue, Roseland, NJ 07068

Worldwide Real Estate Services Since 1978

## DEMOGRAPHICS MAP & REPORT

| POPULATION           | 1 MILE | 3 MILES | 5 MILES |
|----------------------|--------|---------|---------|
| TOTAL POPULATION     | 6,124  | 71,819  | 225,803 |
| AVERAGE AGE          | 43.8   | 45.9    | 43.0    |
| AVERAGE AGE (MALE)   | 40.7   | 43.4    | 41.1    |
| AVERAGE AGE (FEMALE) | 46.2   | 47.4    | 44.2    |

| HOUSEHOLDS & INCOME                  | 1 MILE    | 3 MILES   | 5 MILES   |
|--------------------------------------|-----------|-----------|-----------|
| TOTAL HOUSEHOLDS                     | 2,320     | 27,442    | 87,229    |
| # OF PERSONS PER HH                  | 2.6       | 2.6       | 2.6       |
| AVERAGE HH INCOME                    | \$184,394 | \$171,442 | \$152,974 |
| AVERAGE HOUSE VALUE                  | \$618,141 | \$545,974 | \$500,258 |
| 2020 American Community Survey (ACS) |           |           |           |