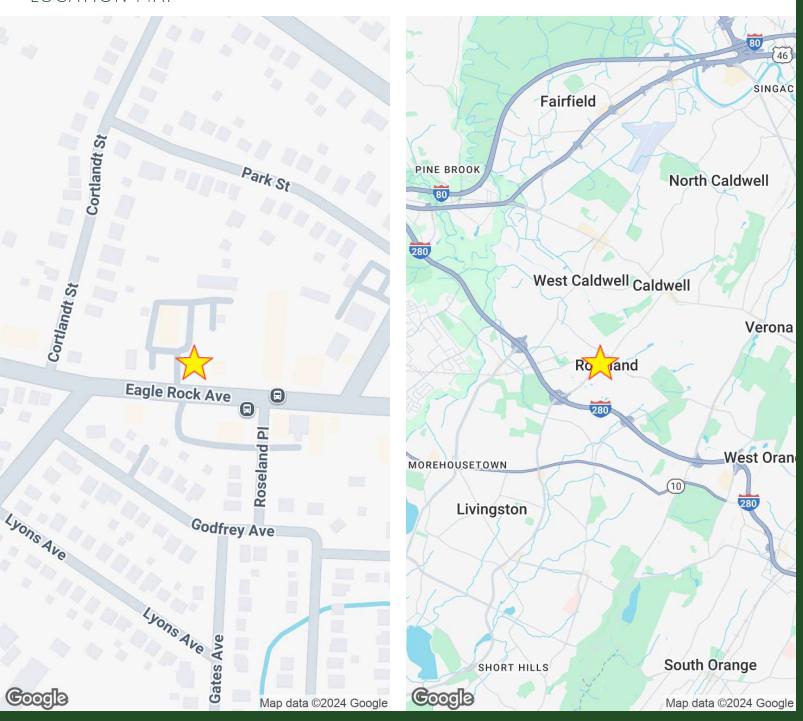

184 Eagle Rock Avenue, Roseland, NJ 07068

## LOCATION MAP

**Douglas Sitar** | O: 732.623.2135 | C: 732.859.2144 | dsitar@sitarcompany.com **Gregg Nowell** | O: 732.623.2143 | C: 732.859.5365 | nowell@sitarcompany.com

ALL INFORMATION FURNISHED REGARDING PROPERTY FOR SALE, RENTAL OR FINANCING IS FROM SOURCES DEEMED RELIABLE, BUT NO WARRANTY OR REPRESENTATION IS MADE AS TO THE ACCURACY THEREOF AND SAME IS SUBMITTED SUBJECT TO ERRORS, OMISSIONS, CHANGE OF PRICE, RENTAL OR OTHER CONDITIONS, WITHDRAWAL WITHOUT NOTICE, AND TO ANY SPECIAL LISTING CONDITIONS IMPOSED BY OUR PRINCIPALS.

## LOCATION DESCRIPTION

Located on Eagle Rock Avenue in close proximity to Route 280

| OFFERING SUMMARY |            |
|------------------|------------|
| SALE PRICE:      | \$566,000  |
| LOT SIZE:        | ±12,879 SF |
| BUILDING SIZE:   | ±2,200 SF  |