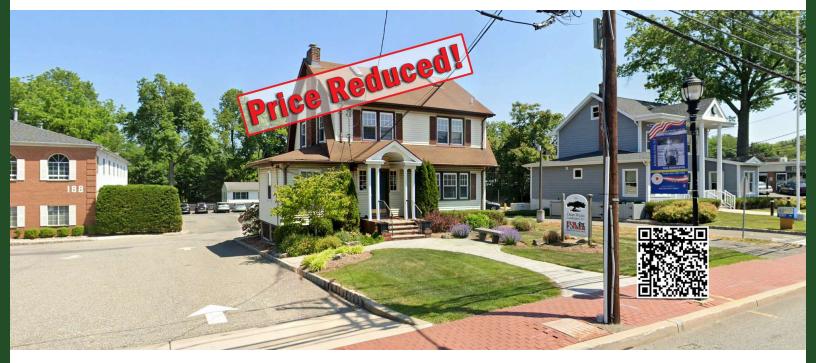

184 Eagle Rock Avenue, Roseland, NJ 07068

Worldwide Real Estate Services Since 1978

## PROPERTY SUMMARY

### **PROPERTY DESCRIPTION**

Price Reduced on Office Building For Sale

## **PROPERTY HIGHLIGHTS**

- Delivered vacant
- Can be divided for multiple tenants
- Parking lot located behind building
- Great visibility on Eagle Rock Avenue
- Beautiful downtown location
- 2023 assessment \$566,900
- 2023 property tax \$13,124

## LOCATION DESCRIPTION

Located on Eagle Rock Avenue in close proximity to Route 280

| OFFERING SUMMARY |            |
|------------------|------------|
| SALE PRICE:      | \$566,000  |
| LOT SIZE:        | ±12,879 SF |
| BUILDING SIZE:   | ±2,200 SF  |