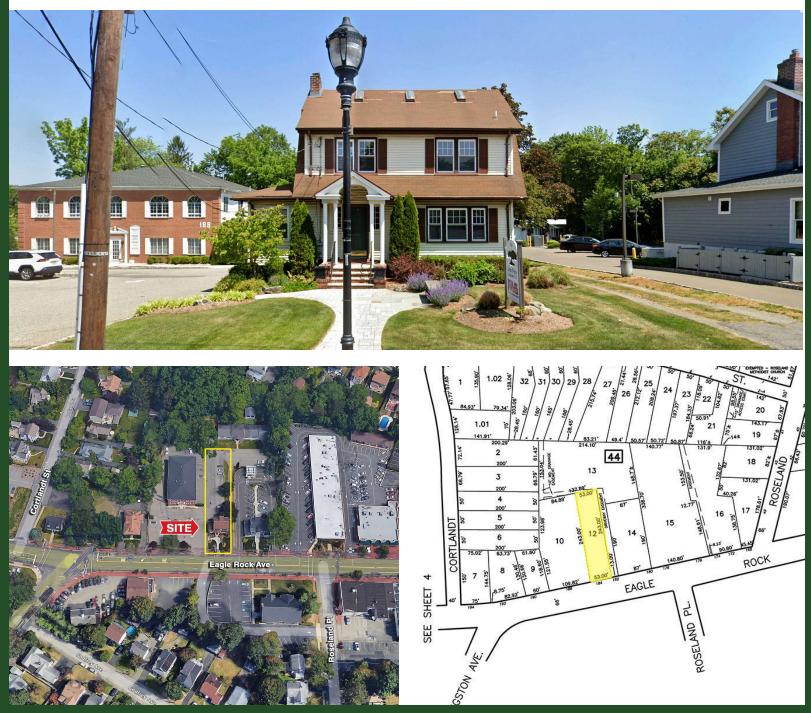

184 Eagle Rock Avenue, Roseland, NJ 07068

## ADDITIONAL PHOTOS

Worldwide Real Estate Services Since 1978

**Douglas Sitar** | O: 732.623.2135 | C: 732.859.2144 | dsitar@sitarcompany.com **Gregg Nowell** | O: 732.623.2143 | C: 732.859.5365 | nowell@sitarcompany.com

## **PROPERTY HIGHLIGHTS**

- Delivered vacant
- Can be divided for multiple tenants
- Parking lot located behind building
- Great visibility on Eagle Rock Avenue
- Beautiful downtown location
- 2023 assessment \$566,900
- 2023 property tax \$13,124

## LOCATION DESCRIPTION

Located on Eagle Rock Avenue in close proximity to Route 280

| OFFERING SUMMARY |            |
|------------------|------------|
| SALE PRICE:      | \$566,000  |
| LOT SIZE:        | ±12,879 SF |
| BUILDING SIZE:   | ±2,200 SF  |