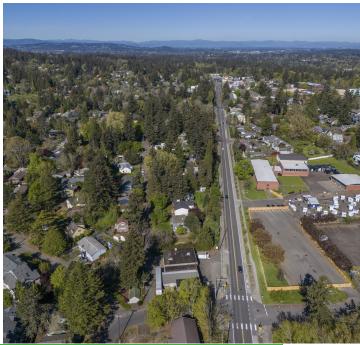

#### PROPERTY DESCRIPTION

Industrial/Light Manufacturing investment opportunity at 2502-2520 SW Multnomah Boulevard, Portland, OR, 97219. Opportunity for owner/user occupancy, 5,000 SF building, constructed in 1949. Zoned CE (Commercial Employment), it offers a strategic location within the thriving Portland area. Ideal for savvy investors seeking a secure foothold in the industrial sector. This property presents a potential strong and reliable income stream. Sought-after industrial property with exceptional potential for long-term growth.

### **PROPERTY HIGHLIGHTS**

- 5,000 SF flex use building
- Zoned CE Commercial Employment
- Located on busy Multnomah Blvd
- Ideal for service, manufacturing, and distribution use
- Strategic industrial location

# **Additional Photos**

2502-2520 SOUTHWEST MULTNOMAH BOULEVARD, PORTLAND, OR 97219