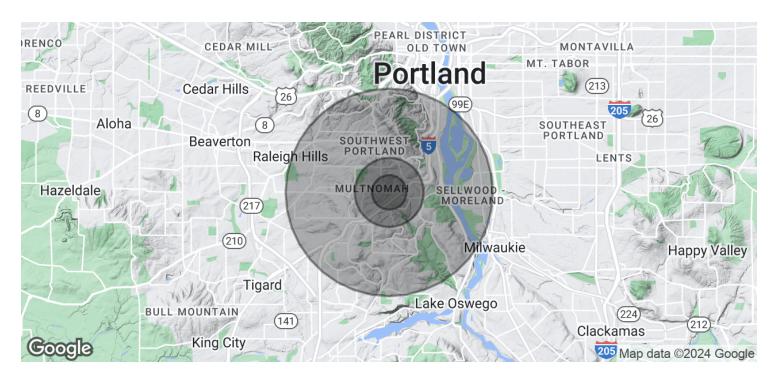

# **Demographics Map & Report**

2502-2520 SOUTHWEST MULTNOMAH BOULEVARD, PORTLAND, OR 97219

| 102,116   |
|-----------|
| 43        |
| 0         |
| 0         |
| 3 MILES   |
| 44,333    |
| 2.3       |
| \$161,808 |
| \$832,954 |
|           |

Demographics data derived from AlphaMap