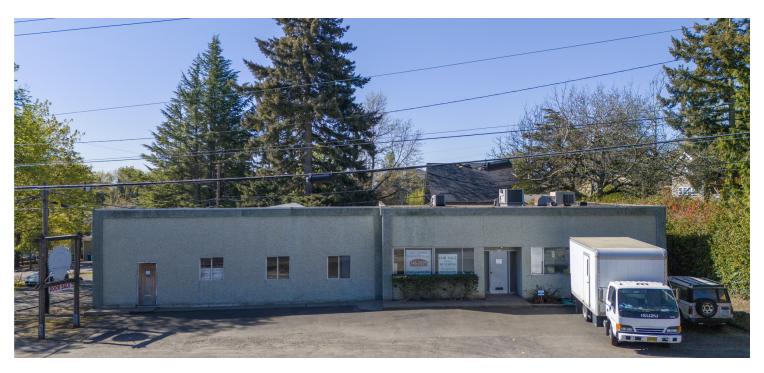

#### PROPERTY DESCRIPTION

Industrial/Light Manufacturing investment opportunity at 2502-2520 SW Multnomah Boulevard, Portland, OR, 97219. Opportunity for owner/user occupancy, 5,000 SF building, constructed in 1949. Zoned CE (Commercial Employment), it offers a strategic location within the thriving Portland area. Ideal for savvy investors seeking a secure foothold in the industrial sector. This property presents a potential strong and reliable income stream. Sought-after industrial property with exceptional potential for long-term growth.

### **PROPERTY HIGHLIGHTS**

- 5,000 SF flex use building
- Zoned CE Commercial Employment
- Located on busy Multnomah Blvd
- Ideal for service, manufacturing, and distribution use
- Strategic industrial location