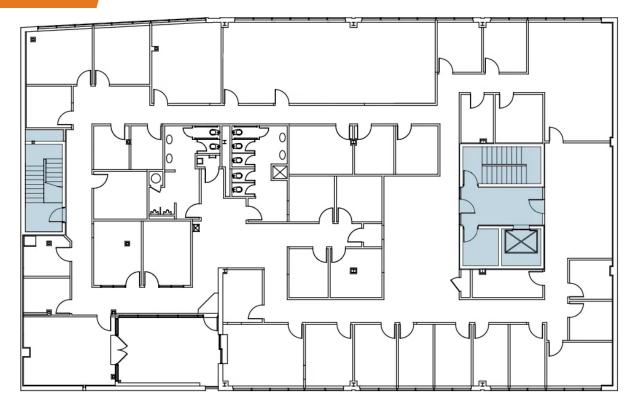

management and full time maintenance staff. Full service lease rate includes common area expenses, utilities, janitorial, and repairs/maintenance providing competitive pricing and an effortless arrangement for tenant.

|     | Suite #    | 300        |
|-----|------------|------------|
|     | Space Size | 9,262 SF   |
| (\$ | Lease Rate | \$22.00 SF |



WHITNEY COMMERCIAL REAL ESTATE SERVICES 1100 Ridgefield Blvd, Suite 100, Asheville, NC 28806 828.665.9085 | whitneycre.com

STEPHANIE WEST, CCIM | COMMERCIAL BROKER CELL: 828.712.2828 | OFFICE: 828.418.1277 | SWEST@WHITNEYCRE.COM

AUSTIN WALKER, CCIM, SIOR | COMMERCIAL BROKER CELL: 828.713.0777 | OFFICE: 828.418.1278 | AWALKER@WHITNEYCRE.COM

## OFFICE FOR LEASE

**SUITE 300** 16 Biltmore Avenue, Asheville, NC













## Floor Plan