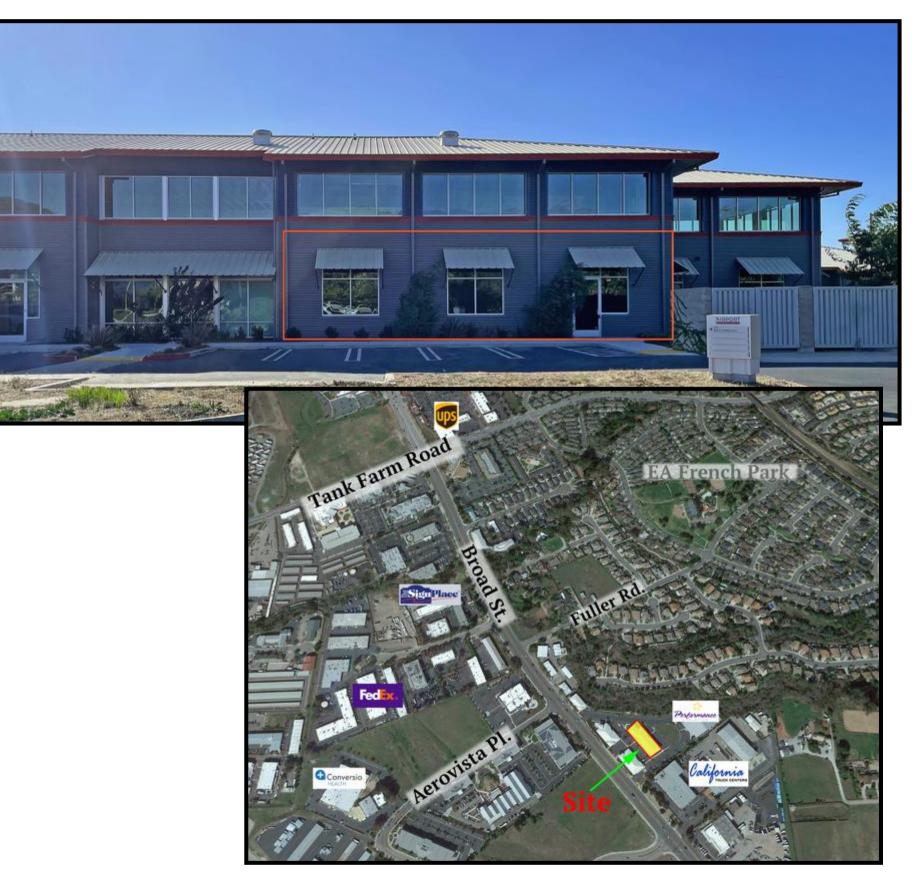

# FOR LEASE: +/- 1,800 Sq. Ft. Office Space Available 4472 Broad Street, Suite 120, San Luis Obispo, CA

McCarty & Davis

**Commercial Real Estate** 

Steve McCarty mccarty@mccartydavis.com CalBRE#: 00977930 Steve Davis davis@mccartydavis.com CalBRE#: 01843738 641 Higuera Street, Suite 201 San Luis Obispo, CA 93401 805.543.1801 www.mccartydavis.com Updated: 9/04/2023

## FOR LEASE: +/- 1,800 Sq. Ft. Office Space Available 4472 Broad Street, Suite 120, San Luis Obispo, CA

Suite 120 is a first floor suite of +/- 1,800 sq. ft. It is in shell condition and ready for TI's. The other first floor suites are currently leased as presented below. The second floor is also in shell condition and has up to 10,700 sf available.