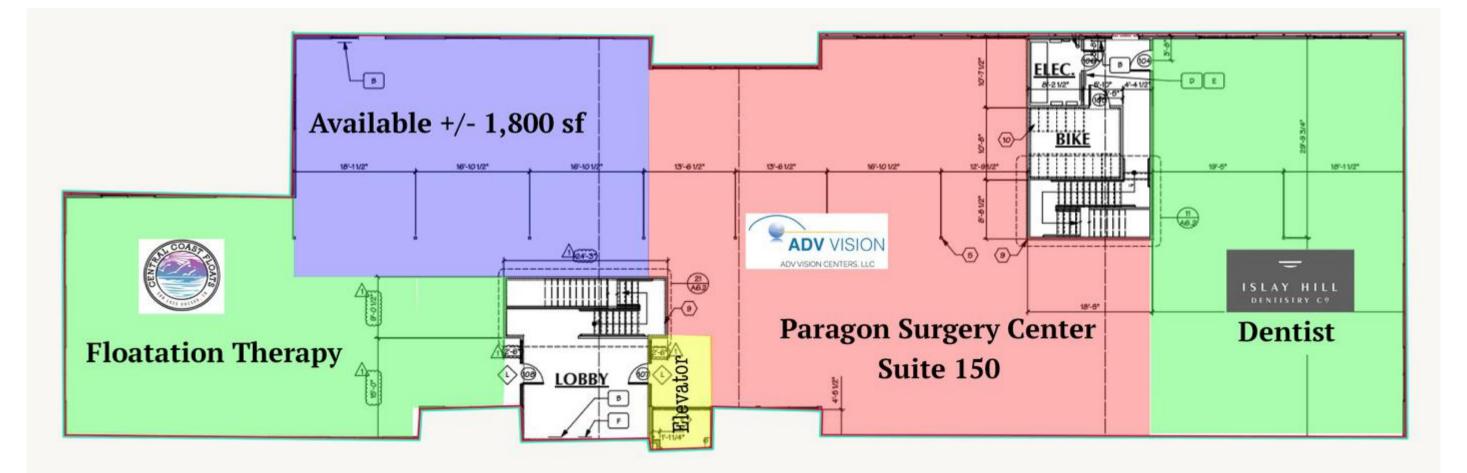

## FOR LEASE: +/- 1,800 Sq. Ft. Office Space Available 4472 Broad Street, Suite 120, San Luis Obispo, CA

Suite 120 is a first floor suite of +/- 1,800 sq. ft. It is in shell condition and ready for TI's. The other first floor suites are currently leased as presented below. The second floor is also in shell condition and has up to 10,700 sf available.