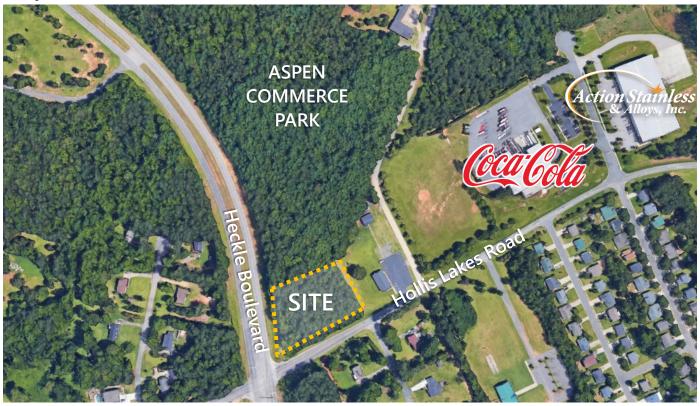

#### ±1.77 Acres Zoned GC in the City of Rock Hill

- Located at the Signalized Intersection of Heckle Boulevard (South Carolina Highway 901) & Hollis Lakes Road, Near Aspen Commerce Park, a Business Park Expected to Bring ±2,000 Jobs to Rock Hill, South Carolina
- Convenient to a Wide Variety of Business, Dining, & Residential Options
- City Water & Sewer On Site

### 2019 Location Aerial Map

300 Technology Center Way, Suite 410 | Rock Hill, South Carolina 29730 | 803-366-1158 | www.tuttleco.com