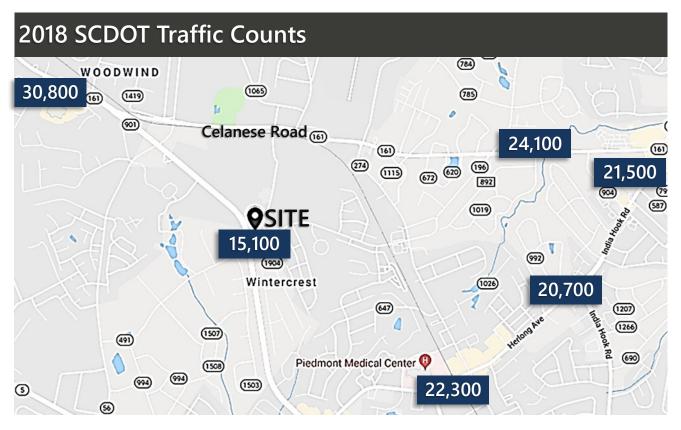

### ±1.77 Acres Zoned GC

#### ±1.77 Acres Zoned GC in the City of Rock Hill

- Located at the Signalized Intersection of Heckle Boulevard (South Carolina Highway 901) & Hollis Lakes Road, Near Aspen Commerce Park, a Business Park Expected to Bring ±2,000 Jobs to Rock Hill, South Carolina
- Convenient to a Wide Variety of Business, Dining, & Residential Options
- City Water & Sewer On Site

### For Sale



Pricing

\$590,000



Will Jordan Direct: 803-992-6097 Cell: 803-417-0583 Will@tuttleco.com

300 Technology Center Way, Suite 410 | Rock Hill, South Carolina 29730 | 803-366-1158 | www.tuttleco.com



## **uttle** ±1.77 Acre Retail Site For Sale

Heckle Boulevard & Hollis Lakes Road, Rock Hill, South Carolina 29732

### Aspen Commerce Park Site Plan





300 Technology Center Way, Suite 410 | Rock Hill, South Carolina 29730 | 803-366-1158 | www.tuttleco.com



# **Tuttle ± 1.77 Acre Retail Site For Sale** Heckle Boulevard & Hollis Lakes Road, Rock Hill, South Carolina 29732

### 2019 Location Aerial Map



300 Technology Center Way, Suite 410 | Rock Hill, South Carolina 29730 | 803-366-1158 | www.tuttleco.com