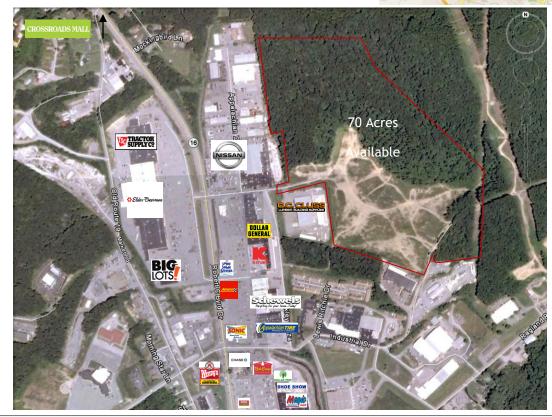

## Retail Outparcels Available Beckley, wv

|                   | Demographics |          |          |
|-------------------|--------------|----------|----------|
|                   | 3 mile       | 5 miles  | 10 miles |
| Population        | 25,375       | 40,301   | 71,198   |
| Average HH Income | \$49,449     | \$47,893 | \$46,310 |

19

(41

Star

Piney View

Cliffton

- LOCATED NEAR THE INTERSECTION OF DUNN DRIVE AND WV ROUTE 16 (NORTH EISENHOWER DRIVE)
- UP TO 70 ACRES AVAILABLE
- JUST MINUTES FROM WALMART, KOHLS, LOWES, SAMS, AND CROSS-ROADS MALL
- IDEAL LOCATION FOR RESTAURANTS, RETAIL OR OFFICE SPACE

**Traffic Counts** 

WV 16 (ROBERT C. BYRD DRIVE):

39,000 ADT

263 White Oak Drive Beckley, WV 25801

Phone: 304-255-2240 www.paramountdevcorp.com