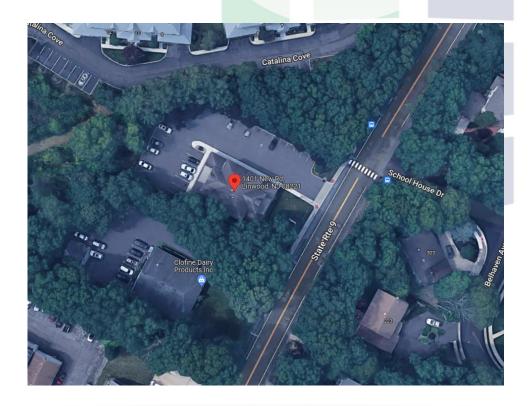

# FOR SALE Rare Opportunity 1401 New Road Linwood, NJ 08221

Sale Price: \$957,000.00 Professional Office

Building Area: 6,136 +/- sf

**Block/Lot: 1** / 48

Parking: 30 +/- on site

**Use: Professional Office** 

## **Centrally Located - On Public Transit Route**