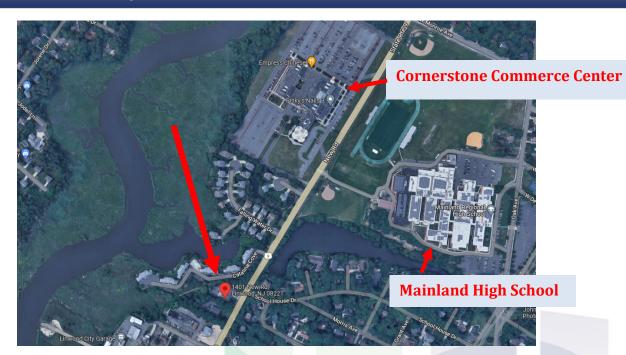

# FOR SALE Rare Opportunity 1401 New Road Linwood, NJ 08221

Sale Price: \$957,000.00 Professional Office

Building Area: 6,136 +/- sf

**Block/Lot: 1** / 48

Parking: 30 +/- on site

**Use: Professional Office** 

## **Centrally Located - On Public Transit Route**