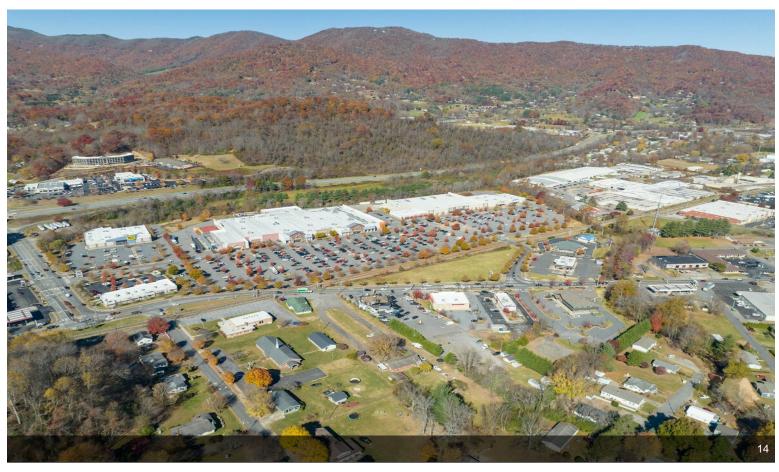

# **Bob's Sports**

\$2,000,000

150' plus road frontage in front of Waynesville Common Shopping Center (Walmart, Belk, Michaels, Pet Smart). City water and sewer, natural gas accessible....

#### 2145 S Main St, Waynesville, NC 28786

150' plus road frontage in front of Waynesville Common Shopping Center (Walmart, Belk, Michaels, Pet Smart). City water and sewer, natural gas accessible.