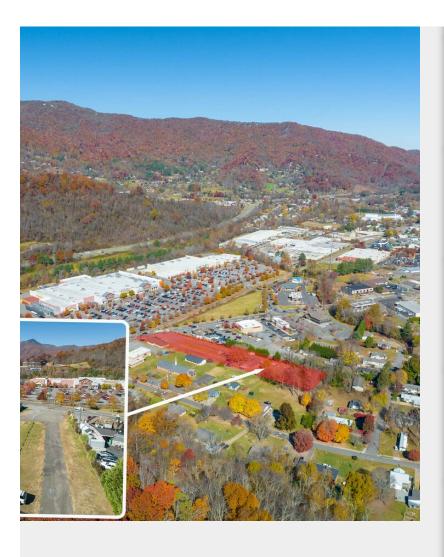

# **Bob's Sports**

\$2,000,000

150' plus road frontage in front of Waynesville Common Shopping Center (Walmart, Belk, Michaels, Pet Smart). City water and sewer, natural gas accessible....

#### 2145 S Main St, Waynesville, NC 28786

150' plus road frontage in front of Waynesville Common Shopping Center (Walmart, Belk, Michaels, Pet Smart). City water and sewer, natural gas accessible.