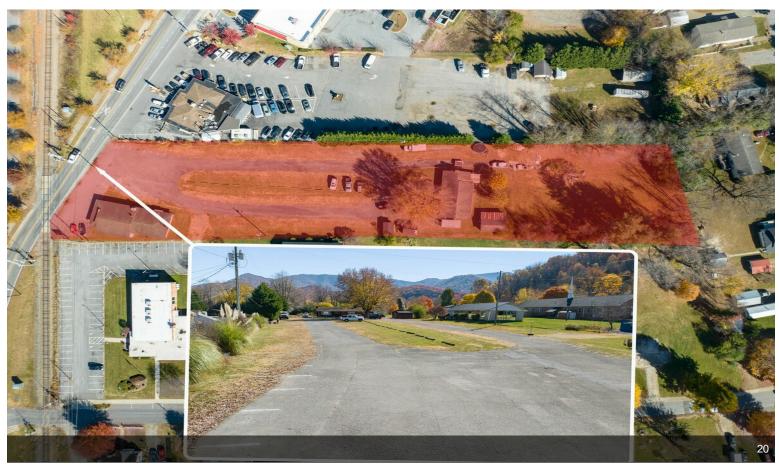

# **Bob's Sports**

\$2,000,000

150' plus road frontage in front of Waynesville Common Shopping Center (Walmart, Belk, Michaels, Pet Smart). City water and sewer, natural gas accessible....

#### 2145 S Main St, Waynesville, NC 28786

150' plus road frontage in front of Waynesville Common Shopping Center (Walmart, Belk, Michaels, Pet Smart). City water and sewer, natural gas accessible.