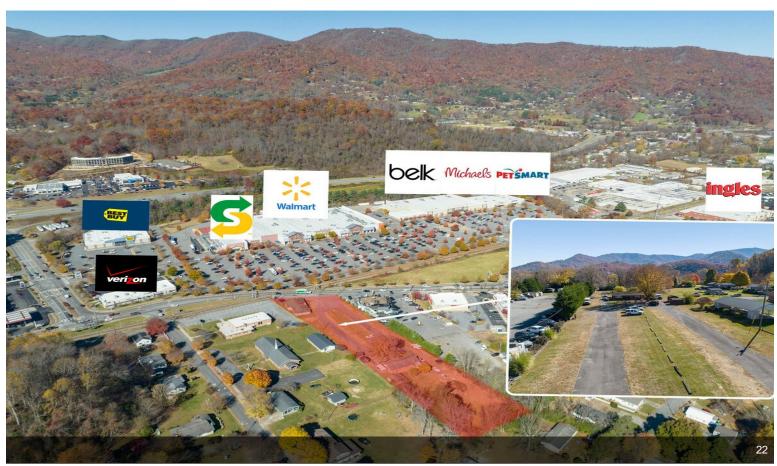

# **Bob's Sports**

\$2,000,000

150' plus road frontage in front of Waynesville Common Shopping Center (Walmart, Belk, Michaels, Pet Smart). City water and sewer, natural gas accessible....

#### 2145 S Main St, Waynesville, NC 28786

150' plus road frontage in front of Waynesville Common Shopping Center (Walmart, Belk, Michaels, Pet Smart). City water and sewer, natural gas accessible.