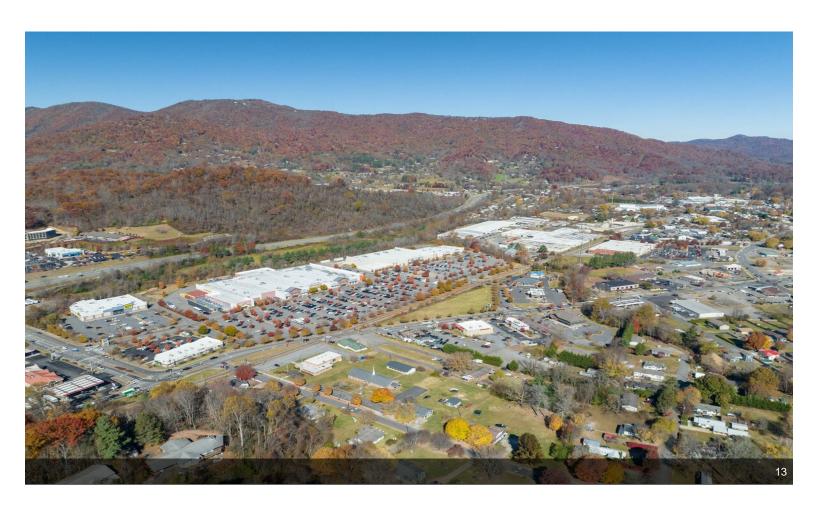

# **Bob's Sports**

\$2,000,000

150' plus road frontage in front of Waynesville Common Shopping Center (Walmart, Belk, Michaels, Pet Smart). City water and sewer, natural gas accessible....

#### 2145 S Main St, Waynesville, NC 28786

150' plus road frontage in front of Waynesville Common Shopping Center (Walmart, Belk, Michaels, Pet Smart). City water and sewer, natural gas accessible.