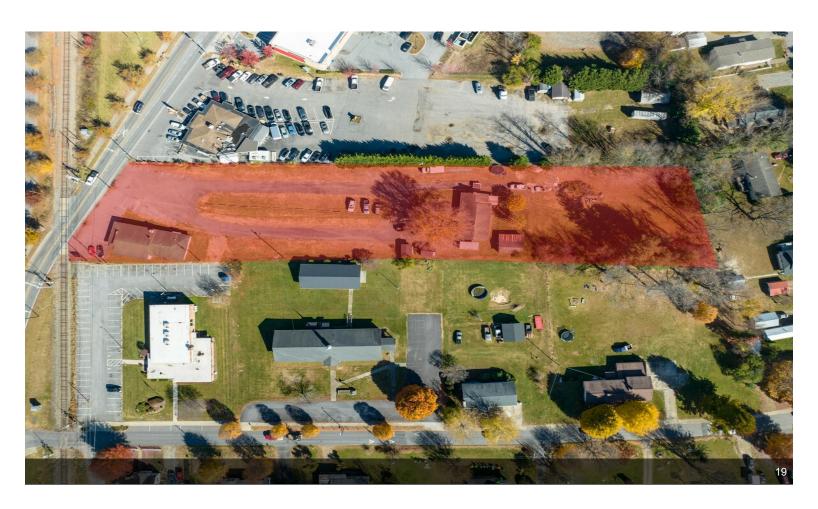

# **Bob's Sports**

\$2,000,000

150' plus road frontage in front of Waynesville Common Shopping Center (Walmart, Belk, Michaels, Pet Smart). City water and sewer, natural gas accessible....

#### 2145 S Main St, Waynesville, NC 28786

150' plus road frontage in front of Waynesville Common Shopping Center (Walmart, Belk, Michaels, Pet Smart). City water and sewer, natural gas accessible.