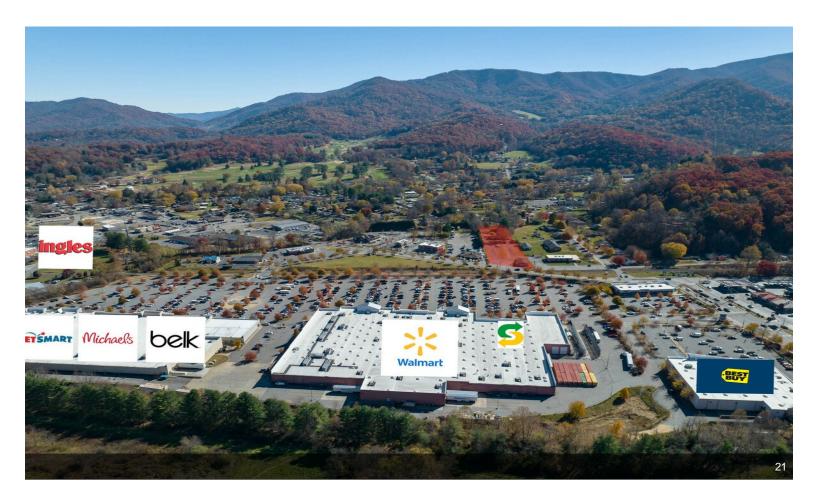

# **Bob's Sports**

\$2,000,000

150' plus road frontage in front of Waynesville Common Shopping Center (Walmart, Belk, Michaels, Pet Smart). City water and sewer, natural gas accessible....

#### 2145 S Main St, Waynesville, NC 28786

150' plus road frontage in front of Waynesville Common Shopping Center (Walmart, Belk, Michaels, Pet Smart). City water and sewer, natural gas accessible.