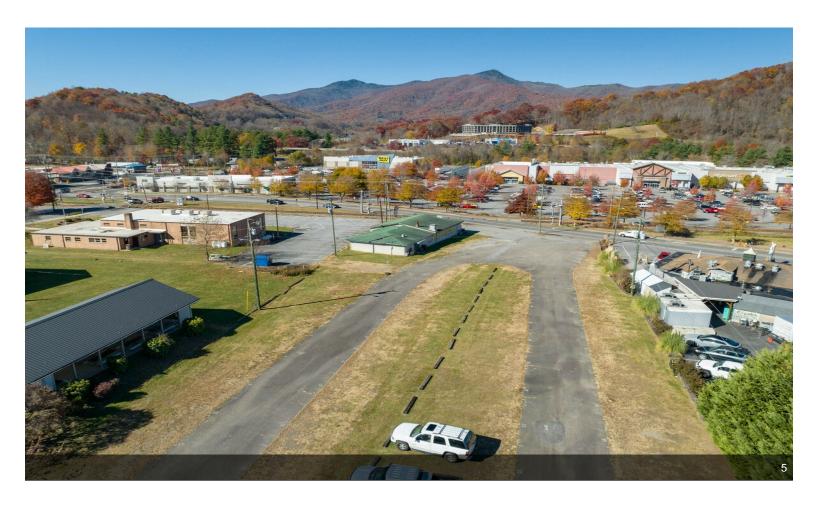

# **Bob's Sports**

\$2,000,000

150' plus road frontage in front of Waynesville Common Shopping Center (Walmart, Belk, Michaels, Pet Smart). City water and sewer, natural gas accessible....

#### 2145 S Main St, Waynesville, NC 28786

150' plus road frontage in front of Waynesville Common Shopping Center (Walmart, Belk, Michaels, Pet Smart). City water and sewer, natural gas accessible.