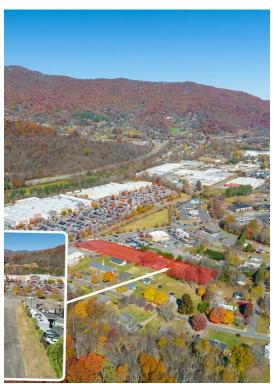

# **Bob's Sports**

\$2,000,000

150' plus road frontage in front of Waynesville Common Shopping Center (Walmart, Belk, Michaels, Pet Smart). City water and sewer, natural gas accessible....

#### 2145 S Main St, Waynesville, NC 28786

150' plus road frontage in front of Waynesville Common Shopping Center (Walmart, Belk, Michaels, Pet Smart). City water and sewer, natural gas accessible.