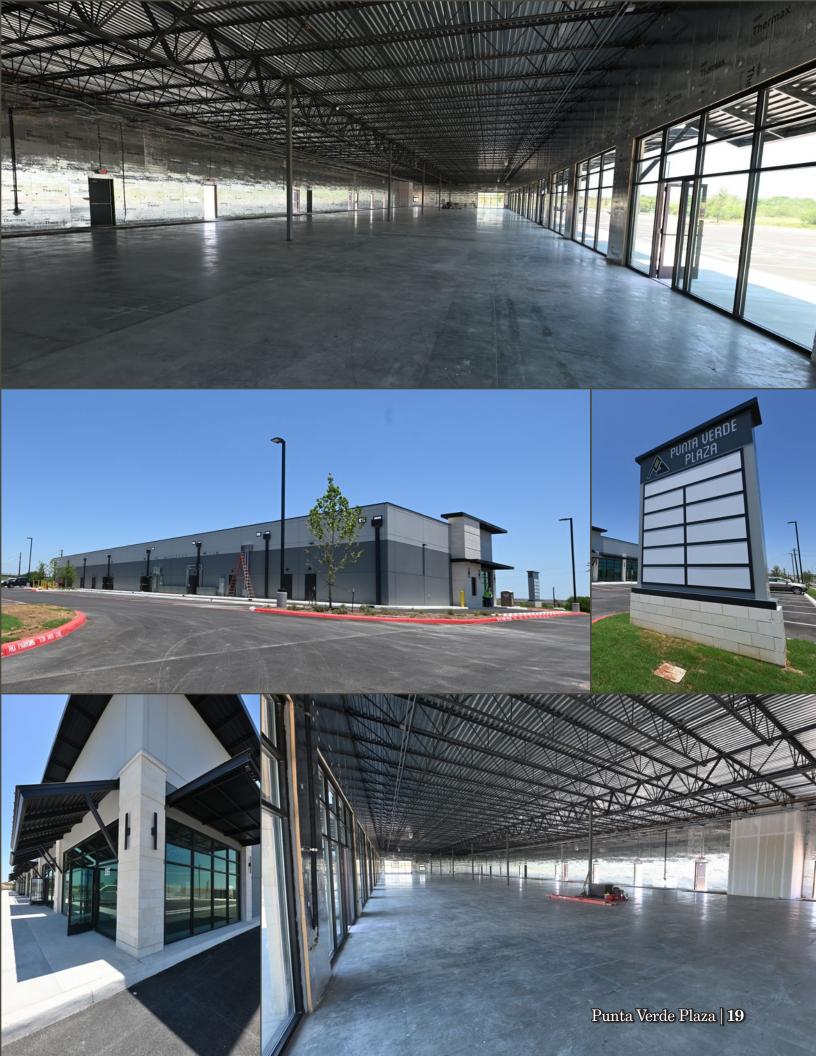

### **Property Description**

Punta Verde Plaza is a mixed-use development featuring a 17,476 sf retail center with pad site opportunities along Loop 1604 just south of the IH-10 Interchange. In addition, two small office buildings are planned to bring professional office space to the project.

## Availability & Rates

**Retail Leasing** 

SF Available Total Available 1,400 - 8,400 Shell Space

Bay Dimensions / Sizes Inline spaces from 1,400 SF (20' x 70')

Lease Price \$28.00 - \$32.00 NNN

**Triple Net** \$8.16 (2024)