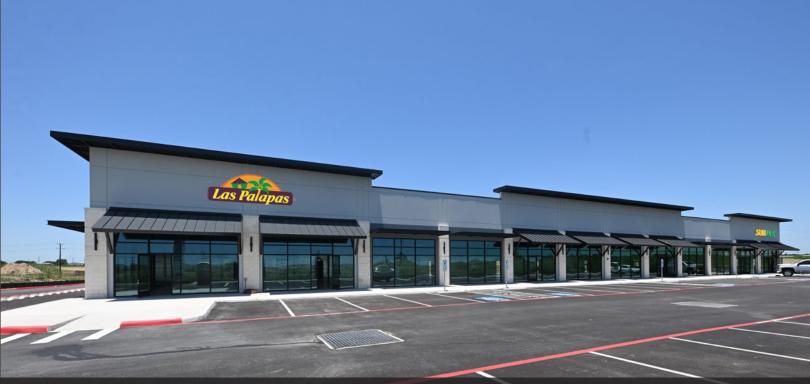

### **Property Description**

Punta Verde Plaza is a mixed-use development featuring a 17,476 sf retail center with pad site opportunities along Loop 1604 just south of the IH-10 Interchange. In addition, two small office buildings are planned to bring professional office space to the project.

### Comments

- Elevated site along Loop 1604 with excellent visibility
- Accessible off Loop 1604 and Green Rd
- Conveniently located to serve booming residential communities in Converse and surrounding areas
- Direct ingress/egress from/to southbound Loop 1604; turnarounds serve northbound Loop 1604 traffic
- Pad sites available along Loop 1604
- Bay size 22' x 70' with flexibility to accommodate larger space needs
- More than 16,000 homes in various stages of development within 5-mile radius (May 2022)
- In addition to retail building, professional office space is also planned in Phase 1
- Additional 11.67 ac available for big box retail or multi-family development