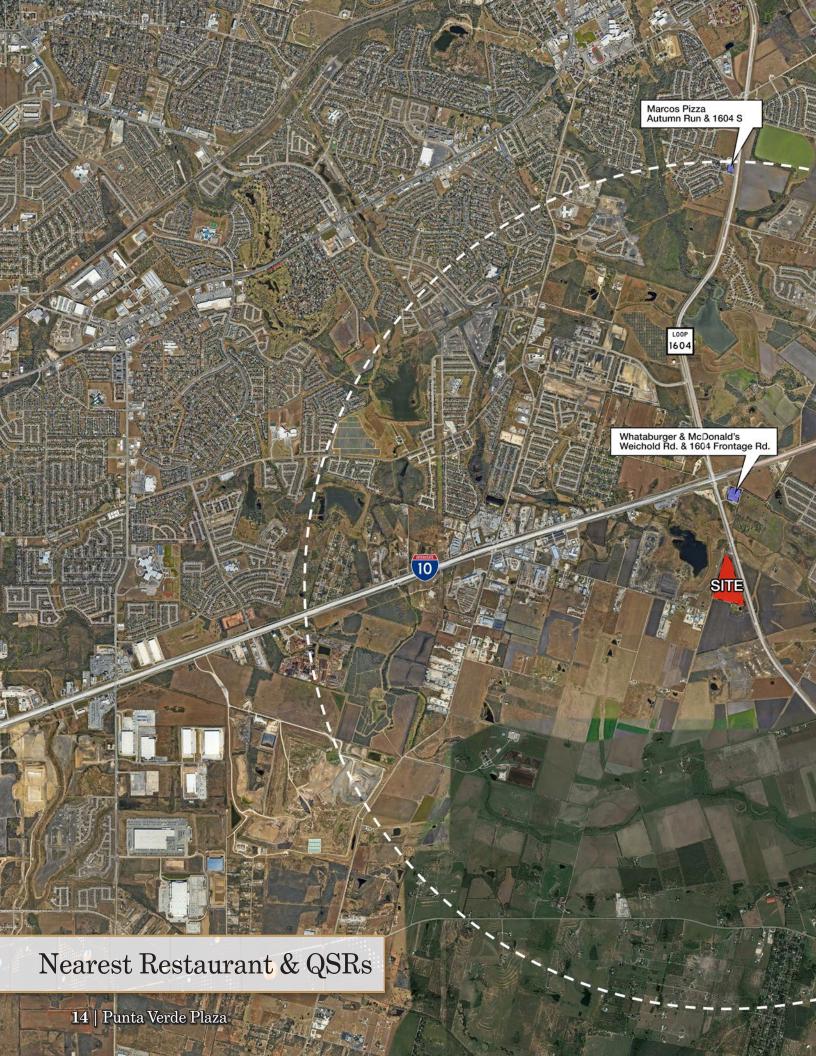

### Comments

- Elevated site along Loop 1604 with excellent visibility
- Accessible off Loop 1604 and Green Rd
- Conveniently located to serve booming residential communities in Converse and surrounding areas
- Direct ingress/egress from/to southbound Loop 1604; turnarounds serve northbound Loop 1604 traffic
- Pad sites available along Loop 1604
- Bay size 22' x 70' with flexibility to accommodate larger space needs
- More than 16,000 homes in various stages of development within 5-mile radius (May 2022)
- In addition to retail building, professional office space is also planned in Phase 1
- Additional 11.67 ac available for big box retail or multi-family development