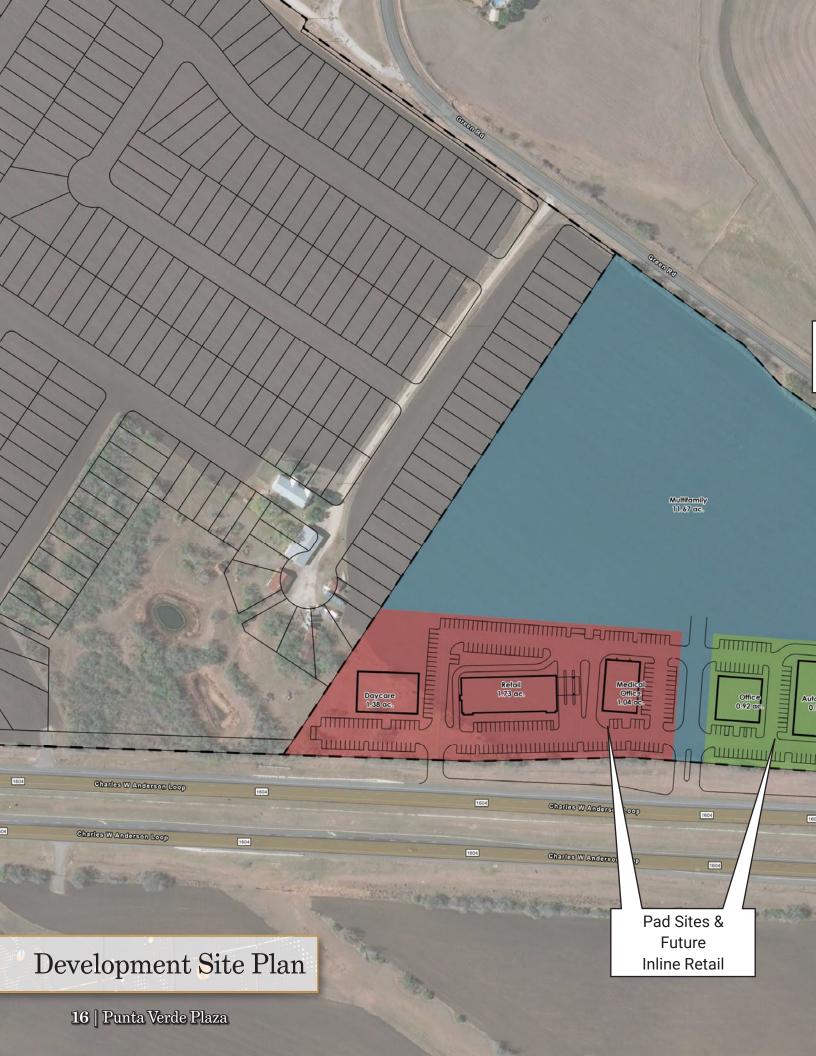

### **Property Description**

Punta Verde Plaza is a mixed-use development featuring a 17,476 sf retail center with pad site opportunities along Loop 1604 just south of the IH-10 Interchange. In addition, two small office buildings are planned to bring professional office space to the project.

### Comments

- Elevated site along Loop 1604 with excellent visibility
- Accessible off Loop 1604 and Green Rd
- Conveniently located to serve booming residential communities in Converse and surrounding areas
- Direct ingress/egress from/to southbound Loop 1604; turnarounds serve northbound Loop 1604 traffic
- Pad sites available along Loop 1604
- Bay size 22' x 70' with flexibility to accommodate larger space needs
- More than 16,000 homes in various stages of development within 5-mile radius (May 2022)
- In addition to retail building, professional office space is also planned in Phase 1
- Additional 11.67 ac available for big box retail or multi-family development

**Land Available** 

Phase 1B: 1.259 acres (Behind existing center along Green Road) - \$17 per sf

Phase 2: 2.61 acres fronting 1604 (Divisible) - \$22 per sf 4.16 acres fronting 1604 (Divisible) - \$22 per sf Phase 3:

Phase 4: 11.67 acres - \$12 per sf

Actual Base Rental under any proposed lease is a function of the relationship of expense and income characteristics, the credit worthiness of tenant, condition of space leased, term of lease and other factors deemed important by the Landlord.