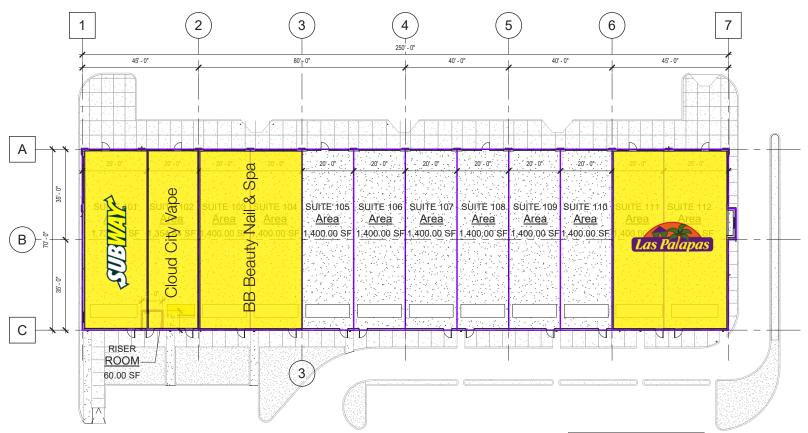

## Availability & Rates

**Retail Leasing** 

SF Available Total Available 1,400 - 8,400 Shell Space

Bay Dimensions / Sizes Inline spaces from 1,400 SF (20' x 70')

Lease Price \$28.00 - \$32.00 NNN

**Triple Net** \$8.16 (2024)

Retail Phase 1

TOTAL AREA: 17, 536 S.F. RISER ROOM: - 60 S.F. G.L.A.: 17,476 S.F.