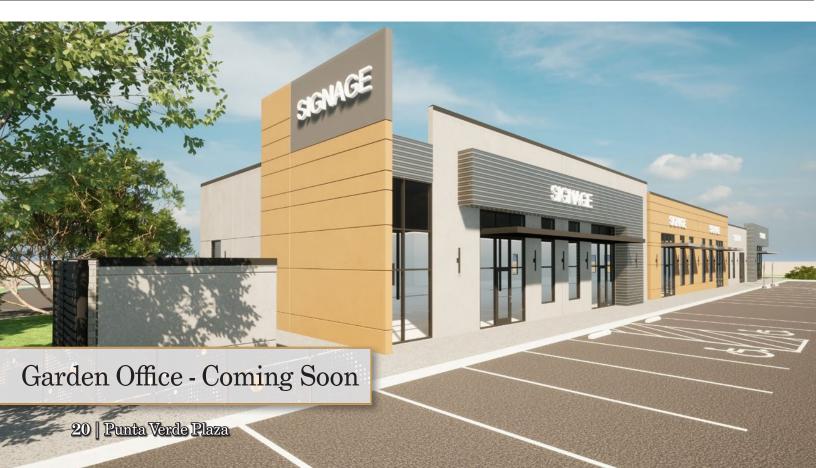

### **Property Description**

Punta Verde Plaza is a mixed-use development featuring a 17,476 sf retail center with pad site opportunities along Loop 1604 just south of the IH-10 Interchange. In addition, two small office buildings are planned to bring professional office space to the project.