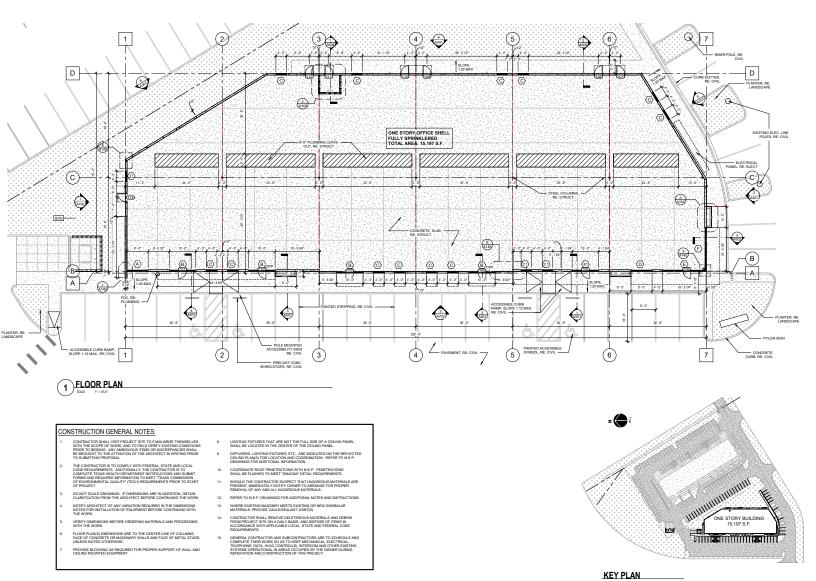

### **Property Description**

Punta Verde Plaza is a mixed-use development featuring a 17,476 sf retail center with pad site opportunities along Loop 1604 just south of the IH-10 Interchange. In addition, two small office buildings are planned to bring professional office space to the project.

Retail Phase 1

TOTAL AREA: 17, 536 S.F. RISER ROOM: - 60 S.F. G.L.A.: 17,476 S.F.