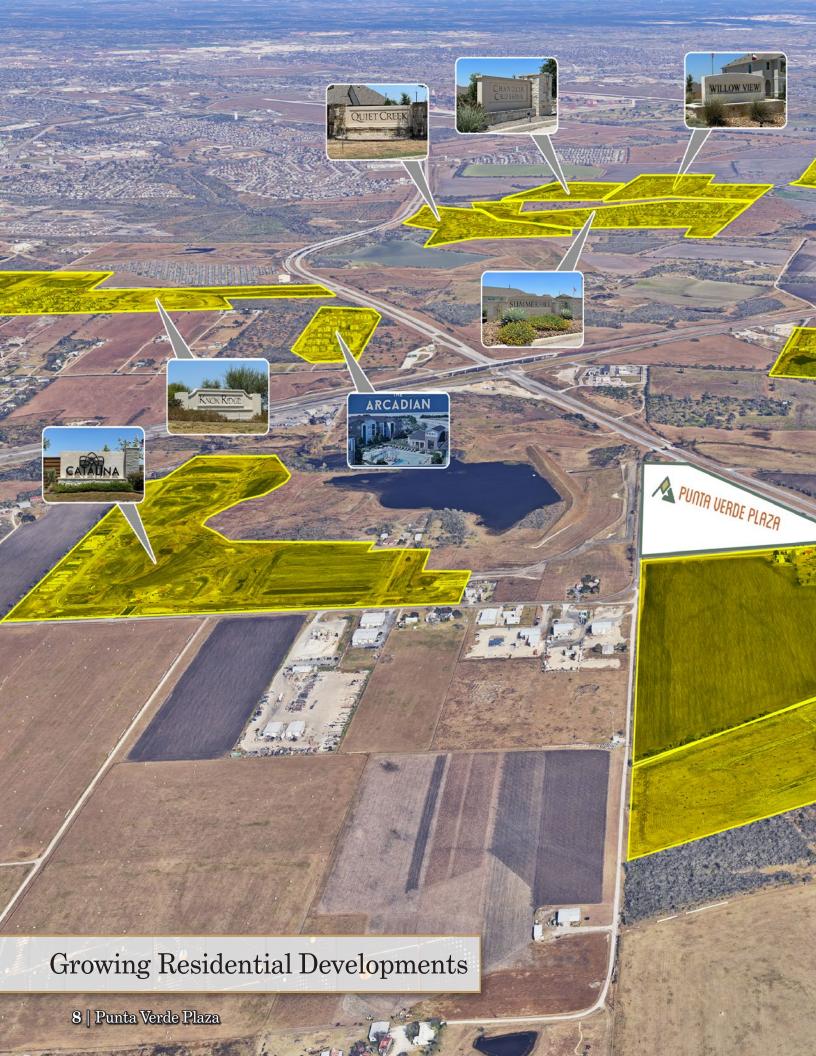

### Comments

- Elevated site along Loop 1604 with excellent visibility
- Accessible off Loop 1604 and Green Rd
- Conveniently located to serve booming residential communities in Converse and surrounding areas
- Direct ingress/egress from/to southbound Loop 1604; turnarounds serve northbound Loop 1604 traffic
- Pad sites available along Loop 1604
- Bay size 22' x 70' with flexibility to accommodate larger space needs
- More than 16,000 homes in various stages of development within 5-mile radius (May 2022)
- In addition to retail building, professional office space is also planned in Phase 1
- Additional 11.67 ac available for big box retail or multi-family development