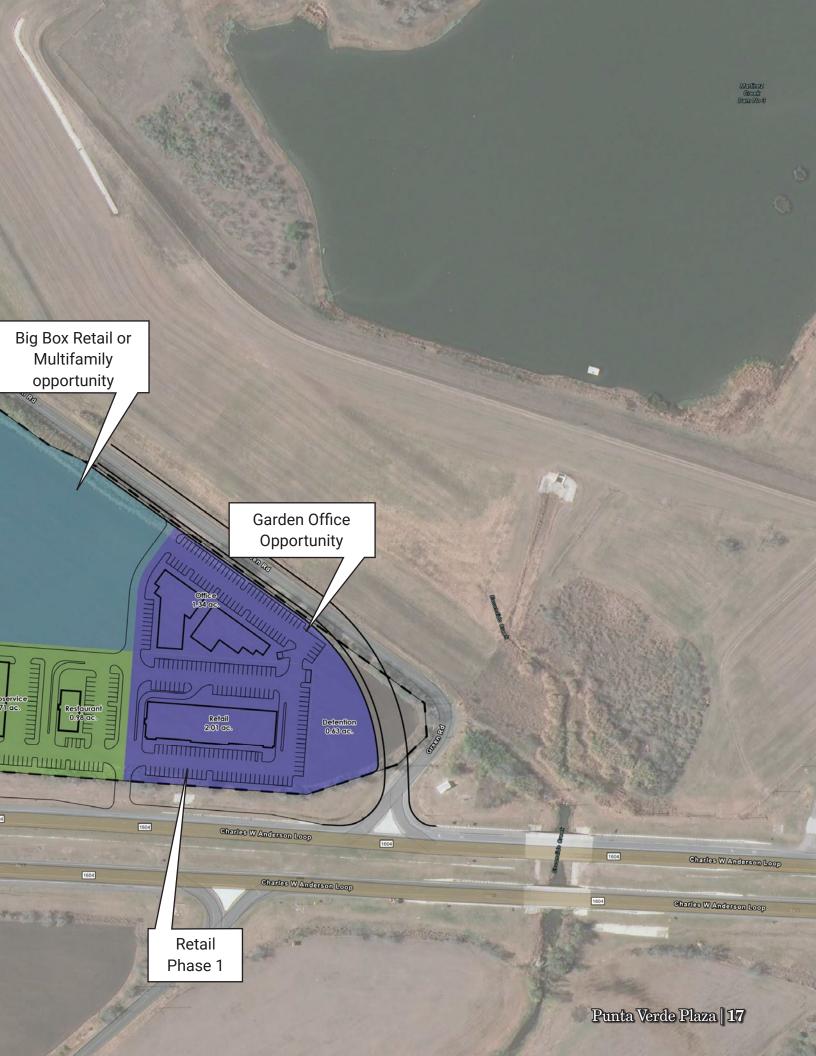

### **Property Description**

Punta Verde Plaza is a mixed-use development featuring a 17,476 sf retail center with pad site opportunities along Loop 1604 just south of the IH-10 Interchange. In addition, two small office buildings are planned to bring professional office space to the project.

### Comments

- Elevated site along Loop 1604 with excellent visibility
- Accessible off Loop 1604 and Green Rd
- Conveniently located to serve booming residential communities in Converse and surrounding areas
- Direct ingress/egress from/to southbound Loop 1604; turnarounds serve northbound Loop 1604 traffic
- Pad sites available along Loop 1604
- Bay size 22' x 70' with flexibility to accommodate larger space needs
- More than 16,000 homes in various stages of development within 5-mile radius (May 2022)
- In addition to retail building, professional office space is also planned in Phase 1
- Additional 11.67 ac available for big box retail or multi-family development

**Land Available** 

Phase 1B: 1.259 acres (Behind existing center along Green Road) - \$17 per sf

Phase 2: 2.61 acres fronting 1604 (Divisible) - \$22 per sf 4.16 acres fronting 1604 (Divisible) - \$22 per sf Phase 3:

Phase 4: 11.67 acres - \$12 per sf

Actual Base Rental under any proposed lease is a function of the relationship of expense and income characteristics, the credit worthiness of tenant, condition of space leased, term of lease and other factors deemed important by the Landlord.