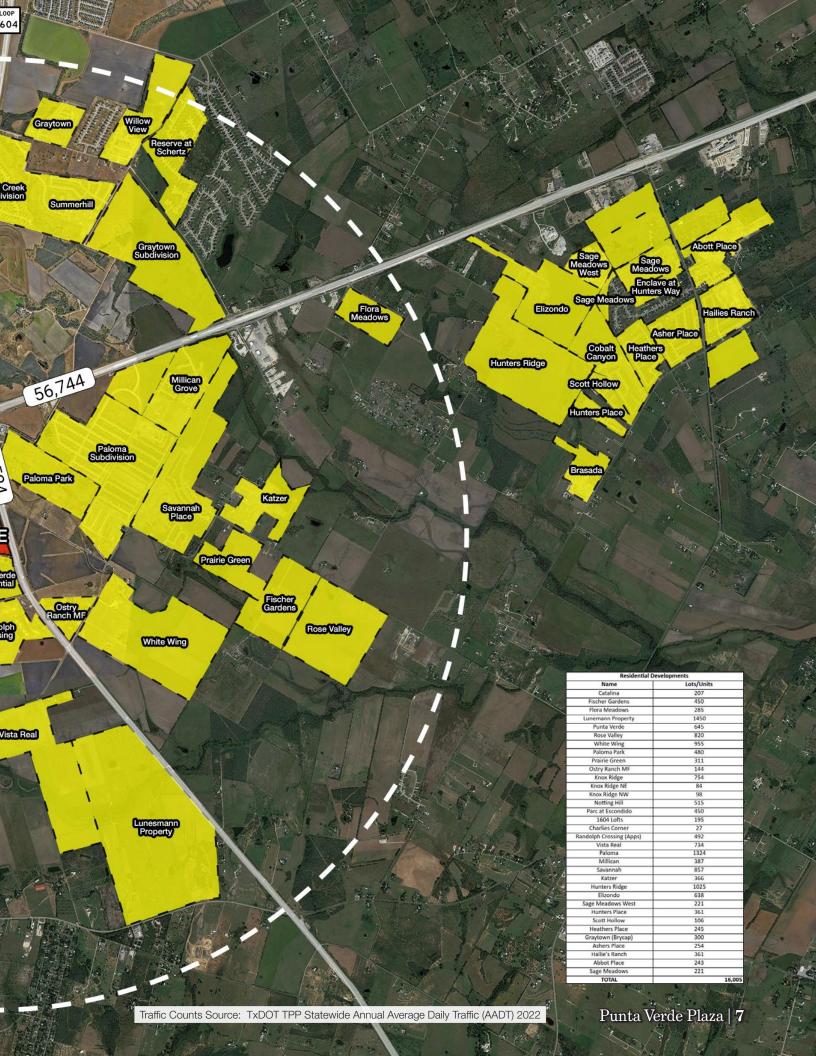

### Comments

- Elevated site along Loop 1604 with excellent visibility
- Accessible off Loop 1604 and Green Rd
- Conveniently located to serve booming residential communities in Converse and surrounding areas
- Direct ingress/egress from/to southbound Loop 1604; turnarounds serve northbound Loop 1604 traffic
- Pad sites available along Loop 1604
- Bay size 22' x 70' with flexibility to accommodate larger space needs
- More than 16,000 homes in various stages of development within 5-mile radius (May 2022)
- In addition to retail building, professional office space is also planned in Phase 1
- Additional 11.67 ac available for big box retail or multi-family development