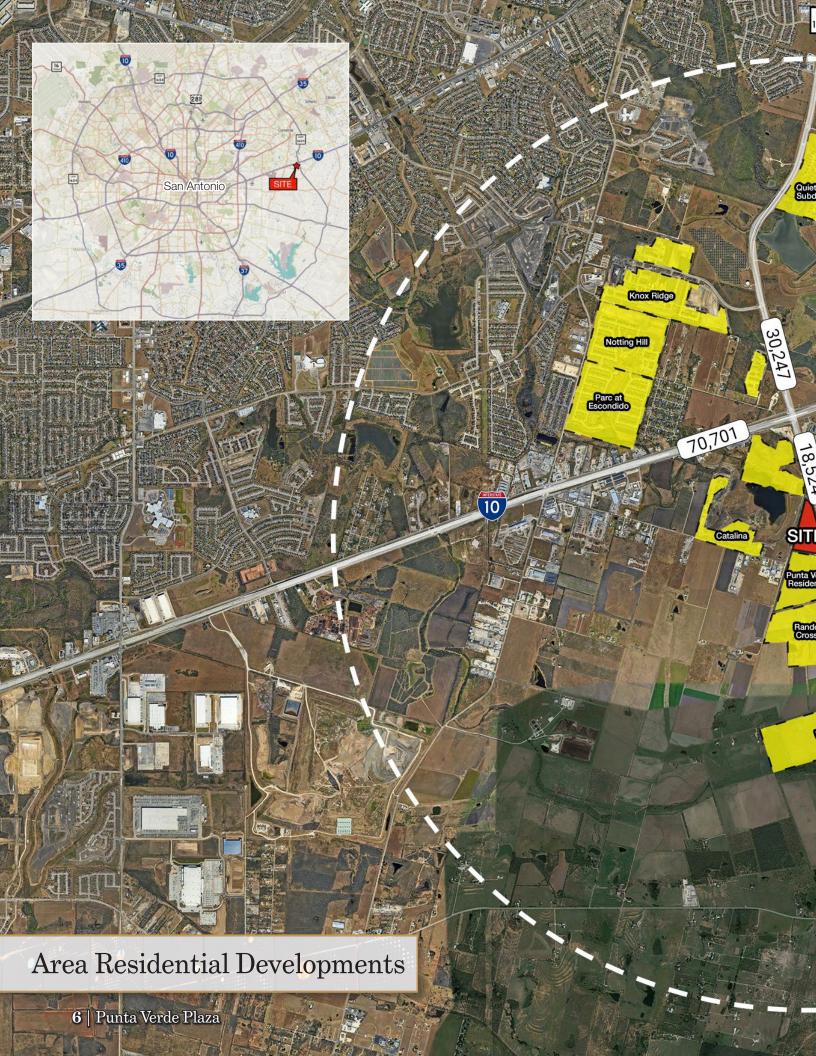

### Comments

- Elevated site along Loop 1604 with excellent visibility
- Accessible off Loop 1604 and Green Rd
- Conveniently located to serve booming residential communities in Converse and surrounding areas
- Direct ingress/egress from/to southbound Loop 1604; turnarounds serve northbound Loop 1604 traffic
- Pad sites available along Loop 1604
- Bay size 22' x 70' with flexibility to accommodate larger space needs
- More than 16,000 homes in various stages of development within 5-mile radius (May 2022)
- In addition to retail building, professional office space is also planned in Phase 1
- Additional 11.67 ac available for big box retail or multi-family development