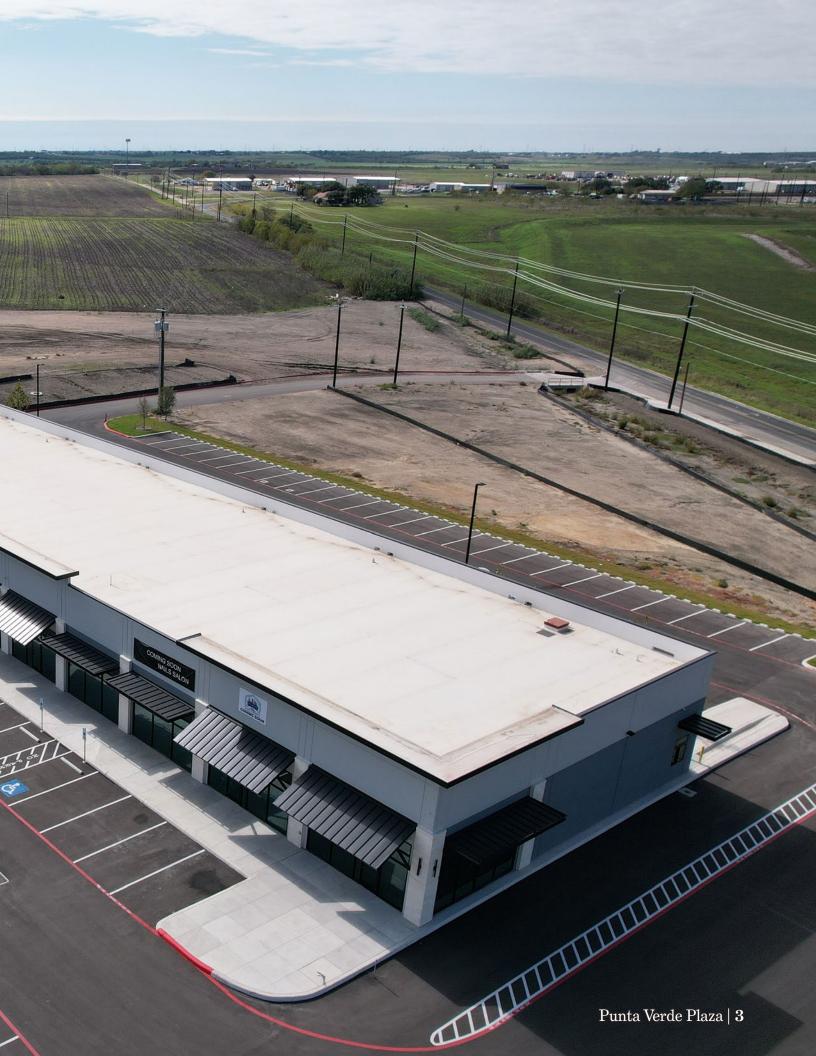

### **Property Highlights**

Address 3065 E Loop 1604 & Green Rd. Converse, TX 78109

**Location** SWC Loop 1604 & Green Rd.

Land 23 acres

Retail Phase 1 17,476 SF

**Legal Description** CB 5088 P-29

**Zoning** OCL

### Comments

- Elevated site along Loop 1604 with excellent visibility
- Accessible off Loop 1604 and Green Rd
- Conveniently located to serve booming residential communities in Converse and surrounding areas
- Direct ingress/egress from/to southbound Loop 1604; turnarounds serve northbound Loop 1604 traffic
- Pad sites available along Loop 1604
- Bay size 22' x 70' with flexibility to accommodate larger space needs
- More than 16,000 homes in various stages of development within 5-mile radius (May 2022)
- In addition to retail building, professional office space is also planned in Phase 1
- Additional 11.67 ac available for big box retail or multi-family development