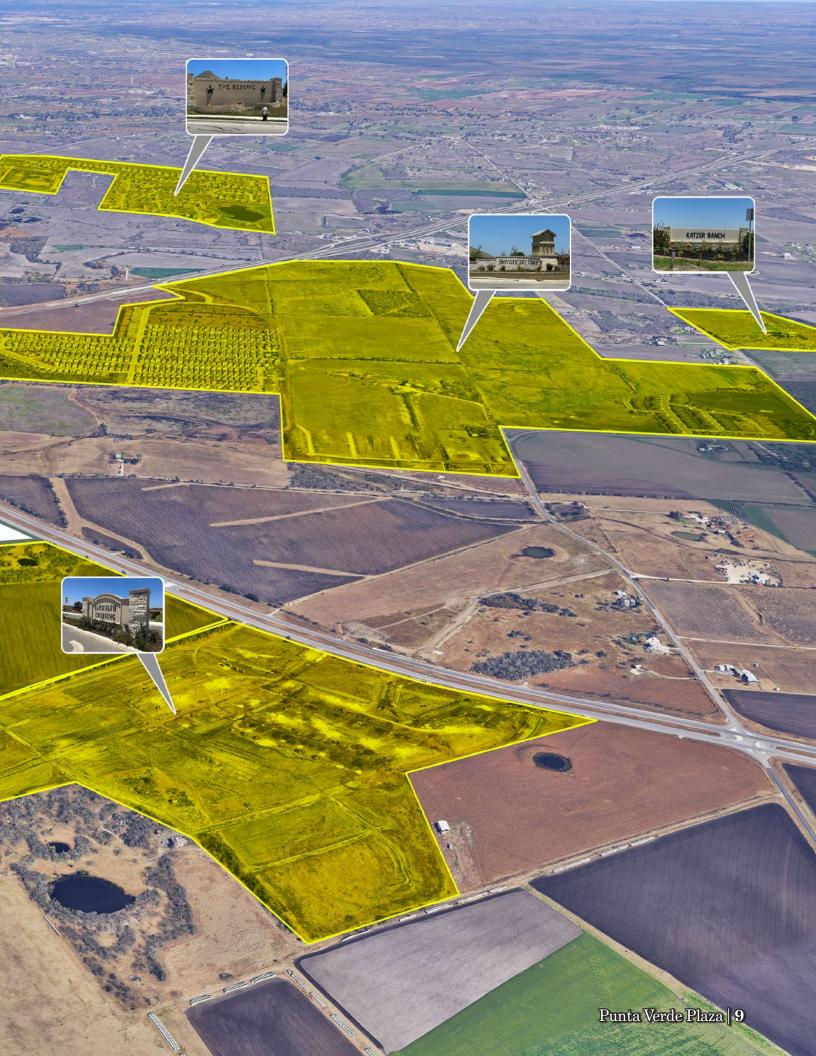

### Comments

- Elevated site along Loop 1604 with excellent visibility
- Accessible off Loop 1604 and Green Rd
- Conveniently located to serve booming residential communities in Converse and surrounding areas
- Direct ingress/egress from/to southbound Loop 1604; turnarounds serve northbound Loop 1604 traffic
- Pad sites available along Loop 1604
- Bay size 22' x 70' with flexibility to accommodate larger space needs
- More than 16,000 homes in various stages of development within 5-mile radius (May 2022)
- In addition to retail building, professional office space is also planned in Phase 1
- Additional 11.67 ac available for big box retail or multi-family development