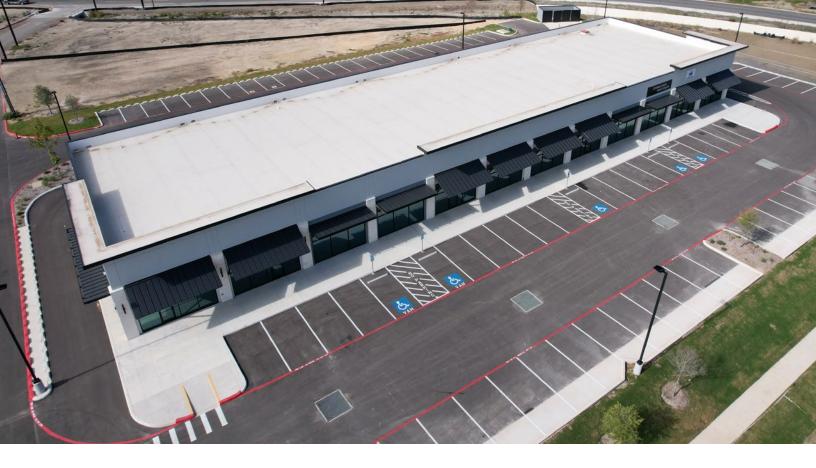

### **Property Highlights**

Address 3065 E Loop 1604 & Green Rd. Converse, TX 78109

**Location** SWC Loop 1604 & Green Rd.

Land 23 acres

Retail Phase 1 17,476 SF

**Legal Description** CB 5088 P-29

**Zoning** OCL

Bldg. Status Retail - Completed | Office - Planned

**Retail Parking** 117 Parking Spaces, 1:150 sf

**Road Frontage** 350 ft along Loop 1604

**Utilities** All utilities delivered to site; regional detention pond and storm drain facilities installed.

### **Property Description**

Punta Verde Plaza is a mixed-use development featuring a 17,476 sf retail center with pad site opportunities along Loop 1604 just south of the IH-10 Interchange. In addition, two small office buildings are planned to bring professional office space to the project.

### Comments

- Elevated site along Loop 1604 with excellent visibility
- Accessible off Loop 1604 and Green Rd
- Conveniently located to serve booming residential communities in Converse and surrounding areas
- Direct ingress/egress from/to southbound Loop 1604; turnarounds serve northbound Loop 1604 traffic
- Pad sites available along Loop 1604
- Bay size 22' x 70' with flexibility to accommodate larger space needs
- More than 16,000 homes in various stages of development within 5-mile radius (May 2022)
- In addition to retail building, professional office space is also planned in Phase 1
- Additional 11.67 ac available for big box retail or multi-family development