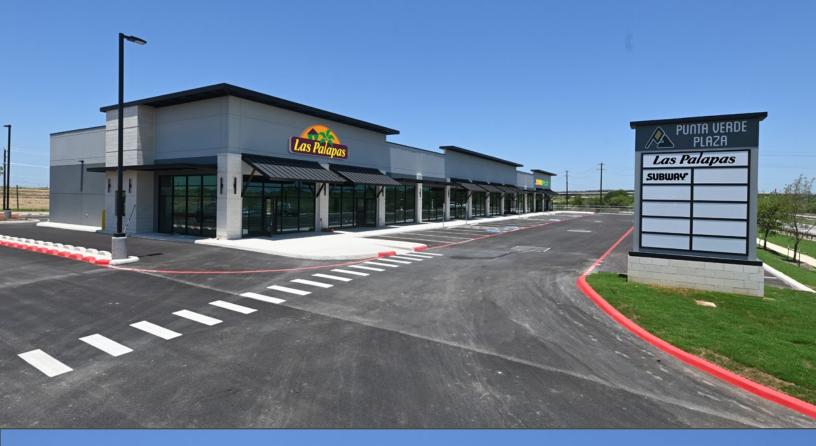

### **Property Description**

Punta Verde Plaza is a mixed-use development featuring a 17,476 sf retail center with pad site opportunities along Loop 1604 just south of the IH-10 Interchange. In addition, two small office buildings are planned to bring professional office space to the project.

### Comments

- Elevated site along Loop 1604 with excellent visibility
- Accessible off Loop 1604 and Green Rd
- Conveniently located to serve booming residential communities in Converse and surrounding areas
- Direct ingress/egress from/to southbound Loop 1604; turnarounds serve northbound Loop 1604 traffic
- Pad sites available along Loop 1604
- Bay size 22' x 70' with flexibility to accommodate larger space needs
- More than 16,000 homes in various stages of development within 5-mile radius (May 2022)
- In addition to retail building, professional office space is also planned in Phase 1
- Additional 11.67 ac available for big box retail or multi-family development