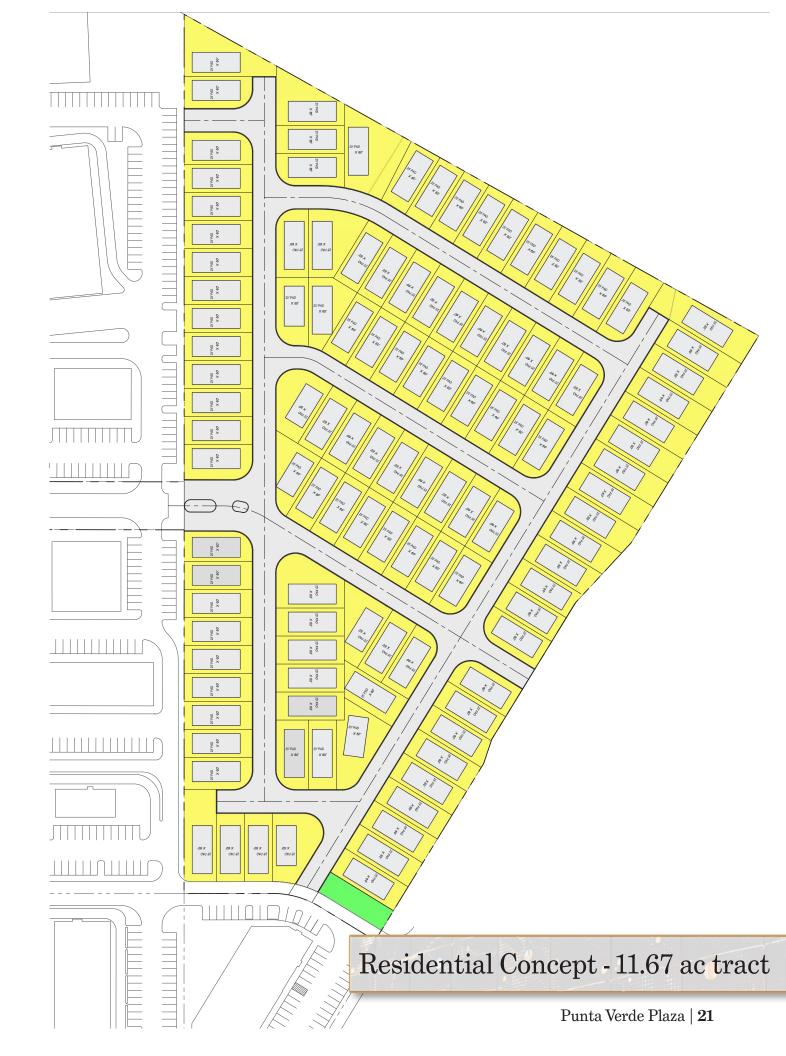

### Comments

- Elevated site along Loop 1604 with excellent visibility
- Accessible off Loop 1604 and Green Rd
- Conveniently located to serve booming residential communities in Converse and surrounding areas
- Direct ingress/egress from/to southbound Loop 1604; turnarounds serve northbound Loop 1604 traffic
- Pad sites available along Loop 1604
- Bay size 22' x 70' with flexibility to accommodate larger space needs
- More than 16,000 homes in various stages of development within 5-mile radius (May 2022)
- In addition to retail building, professional office space is also planned in Phase 1
- Additional 11.67 ac available for big box retail or multi-family development