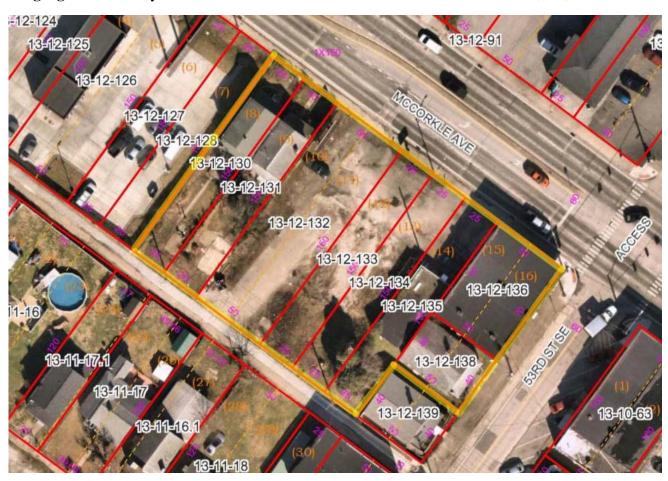

## Listing Agreement

**Property Address:** 5200 Block MacCorkle Avenue SE, Charleston, West Virginia 25304

**Type Property:** Commercial Land & Building (Former Risk's Market)

**Tax District:** Kanawha City **Tax Map/Parcel:** 12/129-136 & 138

**Legal Description:** PT LT 8 & LTS 9-16 OF **Deed Book/Page:** Various Deeds

KANAWHA CITY FB 337/PG 328

Site Description: This a large, level site of  $28,000 \pm \text{square feet located}$  at the southwest corner of

MacCorkle Avenue and 53<sup>rd</sup> Street in Kanawha City at a traffic light controlled intersection. It has 225' of frontage along MacCorkle Avenue and 110' of frontage on 53<sup>rd</sup> Street. All parcels are zoned C-8, Village Commercial District. The property has access to all public utility infrastructure and is not located within a