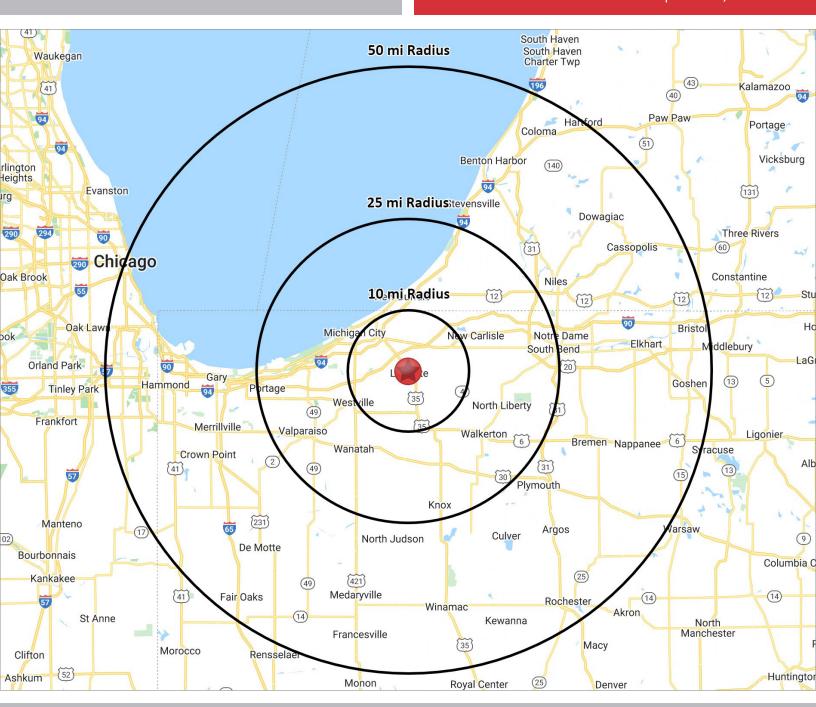

## **DRIVE TIME**

#### **DISTANCE TO MAJOR CITIES**

| SOUTH BEND, IN   | 27 MILES  | INDIANAPOLIS, IN | 152 MILES |
|------------------|-----------|------------------|-----------|
| CHICAGO, IL      | 65 MILES  | MILWAUKEE, WI    | 168 MILES |
| FORT WAYNE, IN   | 103 MILES | TOLEDO, OH       | 184 MILES |
| GRAND RAPIDS, MI | 122 MILES | DETROIT, MI      | 226 MILES |