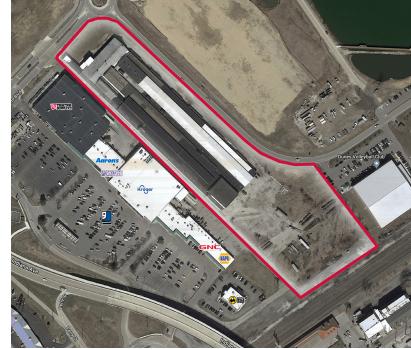

## **FLOOR PLAN**

# High Ceilings, Heavy Duty Construction, Industrial and Warehouse Building

Building Size: 182,300 SF

Available: 68,000 SF

Land: 9.07 Acres

**Zoning:** B2 General Commercial District

**Power:** 1200 & 800 Amps / 480 Volts