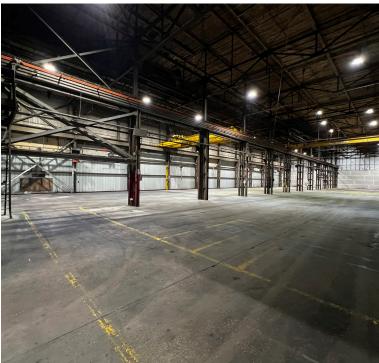

## **PROPERTY PHOTOS**

#### **Details:**

Extremely heavy duty construction, industrial and warehouse building with 68,000 SF is currently being remodeled and is available for lease. Large column spacings. The space has 18' to 24' high ceilings and large drive through work areas. The floors have a thickness of one foot up to two feet in certain areas and a 1200 amp and 800 amp electrical panels are at the site. The space has 3 grade level doors and additional at-grade drive-in doors and above grade loading docks can be added. Plenty of parking is available on the south end of the facility.