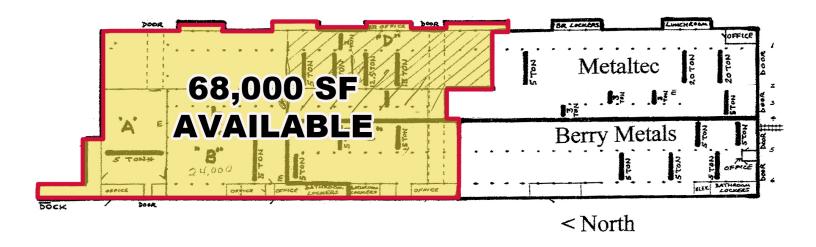

## **FLOOR PLAN**

# High Ceilings, Heavy Duty Construction, Industrial and Warehouse Building

Building Size: 182,300 SF

Available: 68,000 SF

Land: 9.07 Acres

**Zoning:** B2 General Commercial District

**Power:** 1200 & 800 Amps / 480 Volts

#### **Details:**

Extremely heavy duty construction, industrial and warehouse building with 68,000 SF is currently being remodeled and is available for lease. Large column spacings. The space has 18' to 24' high ceilings and large drive through work areas. The floors have a thickness of one foot up to two feet in certain areas and a 1200 amp and 800 amp electrical panels are at the site. The space has 3 grade level doors and additional at-grade drive-in doors and above grade loading docks can be added. Plenty of parking is available on the south end of the facility.