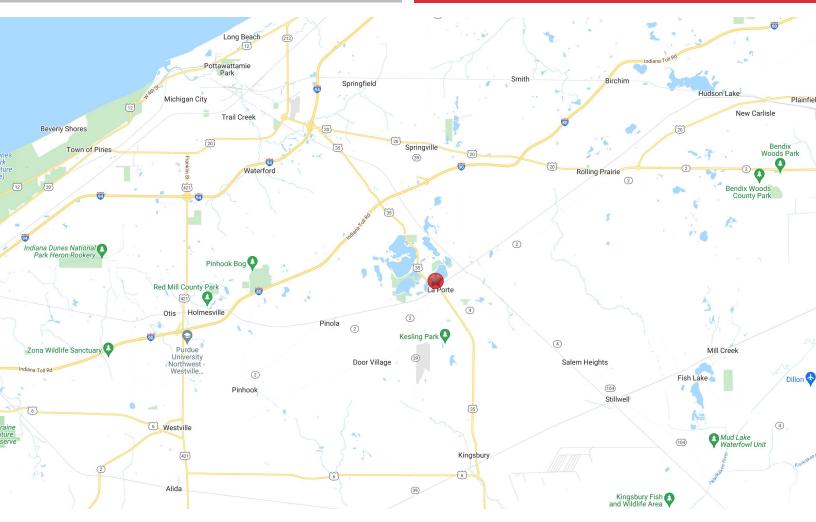

## **LOCATION OVERVIEW**

### **INDUSTRIAL SPACE FOR LEASE**

11 Pine Lake Ave. | LaPorte, IN 46530

- Located in the heart of the historic City of LaPorte manufacturing district with Indiana State Highways 25 and 39 nearby. Close to Indiana Toll Road Interstate 80-90, and Interstate 94.
- Great strategic location for servicing the Great Lakes Region and the Midwest. One of the top locations in all of North America for reaching the largest amount of population in the shortest period of time in an individual or team driven truck.