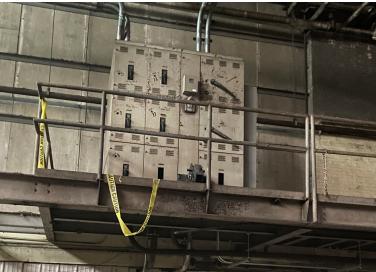

# High Ceilings, Heavy Duty Construction, Industrial and Warehouse Building

Building Size: 182,300 SF

Available: 68,000 SF

Land: 9.07 Acres

**Zoning:** B2 General Commercial District

**Power:** 1200 & 800 Amps / 480 Volts

#### **Details:**

Extremely heavy duty construction, industrial and warehouse building with 68,000 SF is currently being remodeled and is available for lease. Large column spacings. The space has 18' to 24' high ceilings and large drive through work areas. The floors have a thickness of one foot up to two feet in certain areas and a 1200 amp and 800 amp electrical panels are at the site. The space has 3 grade level doors and additional at-grade drive-in doors and above grade loading docks can be added. Plenty of parking is available on the south end of the facility.