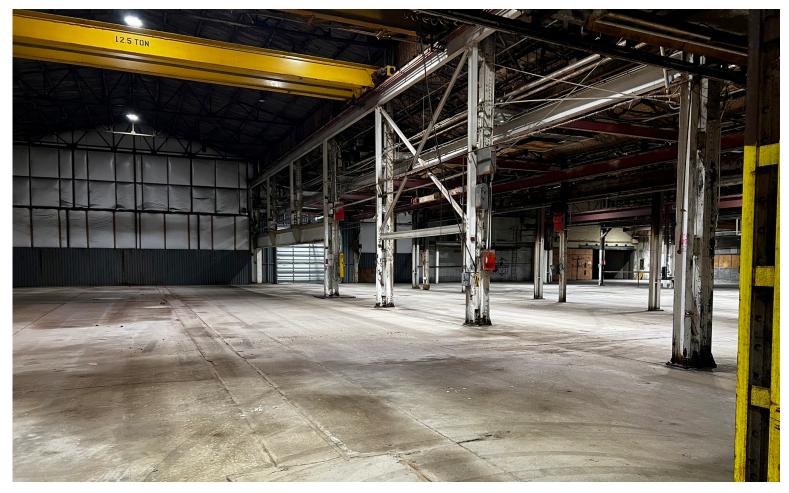

## **PROPERTY PHOTOS**

#### **Details:**

Extremely heavy duty construction, industrial and warehouse building with 68,000 SF is currently being remodeled and is available for lease. Large column spacings. The space has 18' to 24' high ceilings and large drive through work areas. The floors have a thickness of one foot up to two feet in certain areas and a 1200 amp and 800 amp electrical panels are at the site. The space has 3 grade level doors and additional at-grade drive-in doors and above grade loading docks can be added. Plenty of parking is available on the south end of the facility.