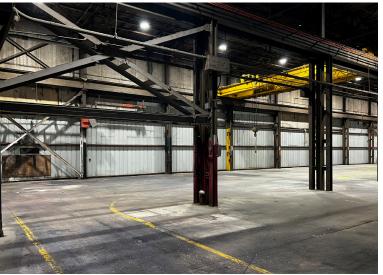

## **PROPERTY PHOTOS**

#### **Details:**

Extremely heavy duty construction, industrial and warehouse building with 68,000 SF is currently being remodeled and is available for lease. Large column spacings. The space has 18' to 24' high ceilings and large drive through work areas. The floors have a thickness of one foot up to two feet in certain areas and a 1200 amp and 800 amp electrical panels are at the site. The space has 3 grade level doors and additional at-grade drive-in doors and above grade loading docks can be added. Plenty of parking is available on the south end of the facility.