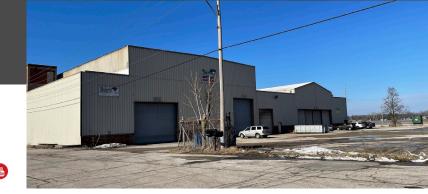

.07 Acres

**Zoning:** B2 General Commercial District

**Power:** 1200 & 800 Amps / 480 Volts

GL Doors: 3

Ceiling Height: 18' to 24'

**Lease Rate:** \$3.75 - \$5.50 PSF NNN

#### **Details:**

Extremely heavy duty construction, industrial and warehouse building with 68,000 SF is currently being remodeled and is available for lease. Large column spacings. The space has 18' to 24' high ceilings and large drive through work areas. The floors have a thickness of one foot up to two feet in certain areas and a 1200 amp and 800 amp electrical panels are at the site. The space has 3 grade level doors and additional at-grade drive-in doors and above grade loading docks can be added. Plenty of parking is available on the south end of the facility.

VIEW PROPERTY ONLINE

**VIEW PROPERTY VIDEO** 



# **N**/ICressy

P 574.271.4060 | CRESSY.COM | CONNECT WITH US! to & f &



Cressy Commercial Real Estate is a Minority Business Enterprise (MBE) as well as certified by the National Native American Supplier Council (NNASC).



Information furnished regarding property for sale, rental or financing is from sources deemed reliable. But no warranty or representation is made as to the accuracy thereof and same is submitted subject to errors, omissions, change of price, rental or other conditions, prior sale, leased, financing or withdrawal without notice. No liability of any kind is to be imposed on the broker herein. NAI Cressy is the Global Brokerage Division of Cressy Commercial Real Estate.

Roy Roelke Senior Broker D 574.485.1537 | C 574.286.9159 rroelke@cressy.com

## **FLOOR PLAN**

#