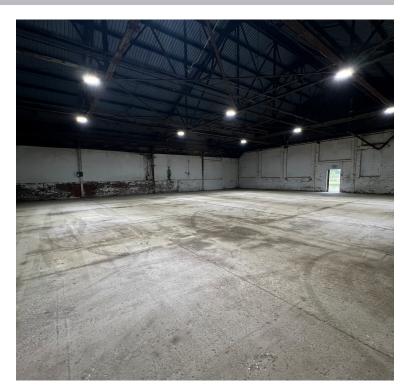

## **PROPERTY PHOTOS**

#### **Details:**

Extremely heavy duty construction, industrial and warehouse building with 68,000 SF is currently being remodeled and is available for lease. Large column spacings. The space has 18' to 24' high ceilings and large drive through work areas. The floors have a thickness of one foot up to two feet in certain areas and a 1200 amp and 800 amp electrical panels are at the site. The space has 3 grade level doors and additional at-grade drive-in doors and above grade loading docks can be added. Plenty of parking is available on the south end of the facility.