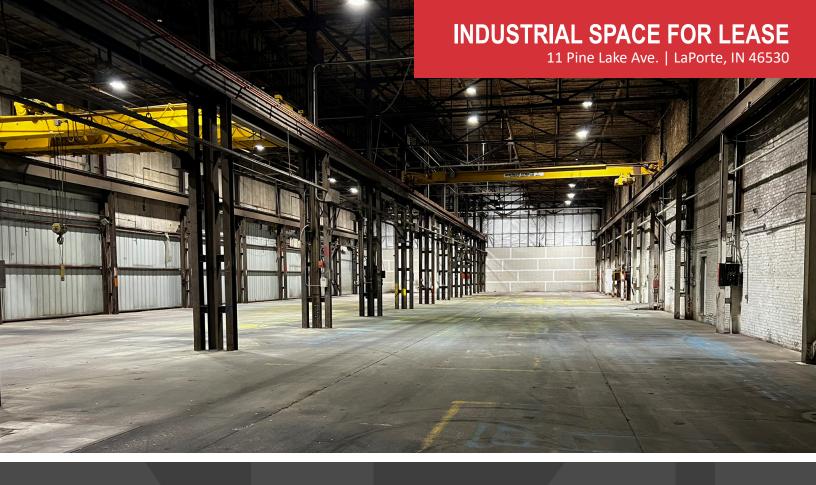

### **INDUSTRIAL SPACE FOR LEASE**

11 Pine Lake Ave. | LaPorte, IN 46530

#### **Details:**

Extremely heavy duty construction, industrial and warehouse building with 68,000 SF is currently being remodeled and is available for lease. Large column spacings. The space has 18' to 24' high ceilings and large drive through work areas. The floors have a thickness of one foot up to two feet in certain areas and a 1200 amp and 800 amp electrical panels are at the site. The space has 3 grade level doors and additional at-grade drive-in doors and above grade loading docks can be added. Plenty of parking is available on the south end of the facility.