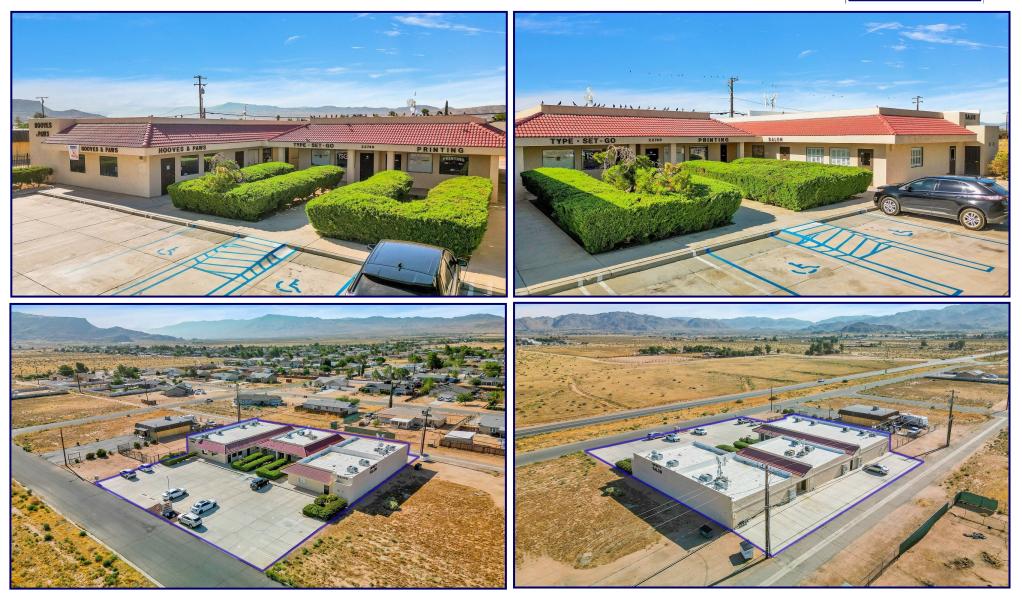

## For Sale - Multi-Tenant Retail/Office Building

### 22749 US Highway 18, Apple Valley, CA 92307

MGR Real Estate, Inc. is pleased to offer this exceptional Multi-Tenant Retail/Office building for sale in Apple Valley. The property features three beautifully constructed buildings with a total of approximately 9,920 square feet. It boasts a strong mix of tenants, a spacious concrete parking lot, and additional parking at the rear. Each unit is equipped with separate gas and electric meters. Conveniently situated just off Highway 18 on the east side of town, this prime location is not to be missed. You can't build this building for this PPSF, don't miss out on the opportunity to own this remarkable property.

#### Property Description:

| Total Building SF: | ± 9,920 sf  |
|--------------------|-------------|
| Buildings:         | 3 Total     |
| Lot SF:            | ± 28,500 sf |
| Year Built:        | 1988        |
| Price Per SF:      | \$120.97    |
| Asking Price:      | \$1,200,000 |