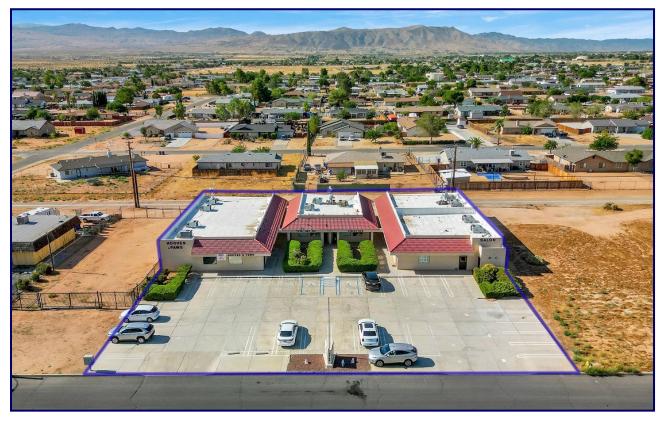

## For Sale - Multi-Tenant Retail/Office Building

### 22749 US Highway 18, Apple Valley, CA 92307

MGR Real Estate, Inc. is pleased to offer this exceptional Multi-Tenant Retail/Office building for sale in Apple Valley. The property features three beautifully constructed buildings with a total of approximately 9,920 square feet. It boasts a strong mix of tenants, a spacious concrete parking lot, and additional parking at the rear. Each unit is equipped with separate gas and electric meters. Conveniently situated just off Highway 18 on the east side of town, this prime location is not to be missed. You can't build this building for this PPSF, don't miss out on the opportunity to own this remarkable property.

#### Property Description:

| Total Building SF: | ± 9,920 sf  |
|--------------------|-------------|
| Buildings:         | 3 Total     |
| Lot SF:            | ± 28,500 sf |
| Year Built:        | 1988        |
| Price Per SF:      | \$120.97    |
| Asking Price:      | \$1,200,000 |