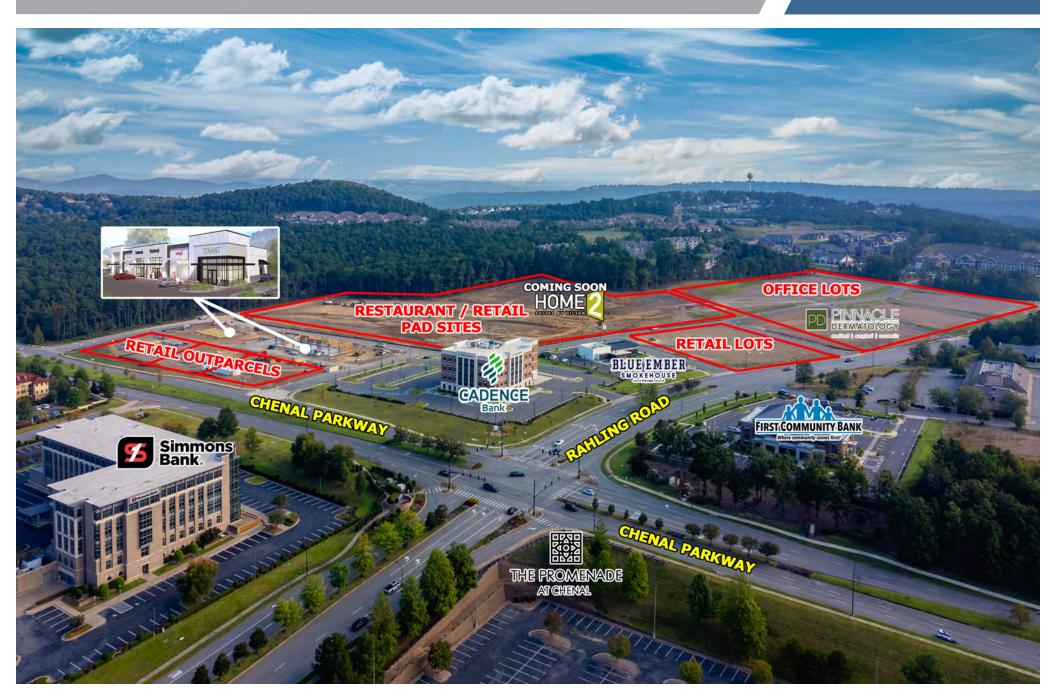

## LOTS 1, 2 & 3 AERIAL

Crossroads at Chenal | Little Rock, AR

Commercial Realty \( \cent{A} \)