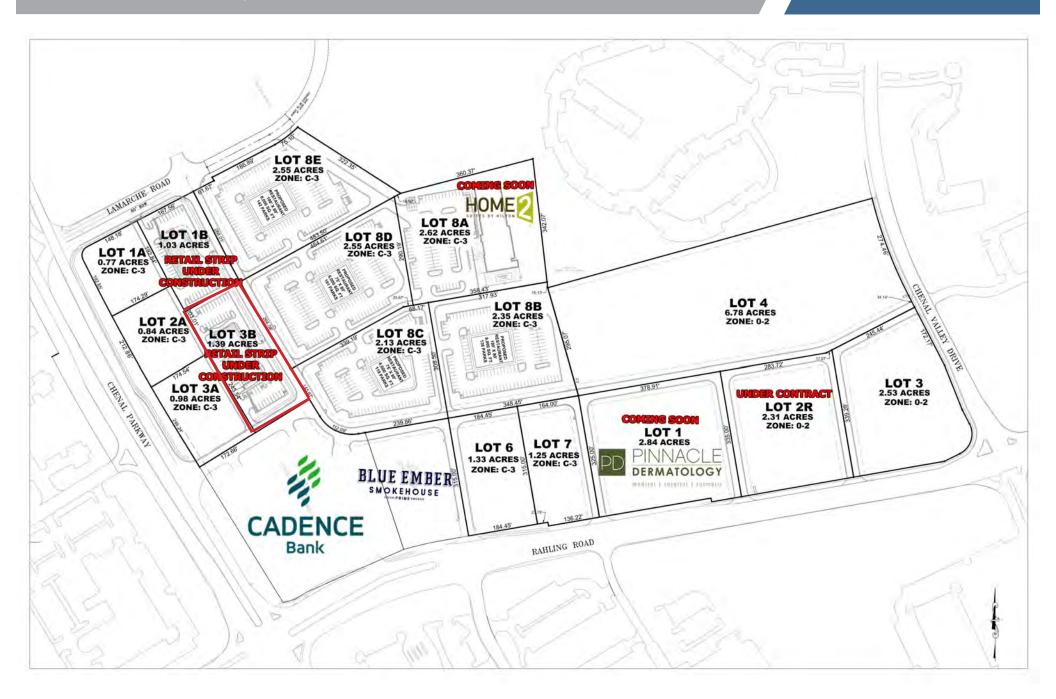

### **OVERALL LOT LAYOUT**

Crossroads at Chenal | Little Rock, AR

Commercial Realty \( \)