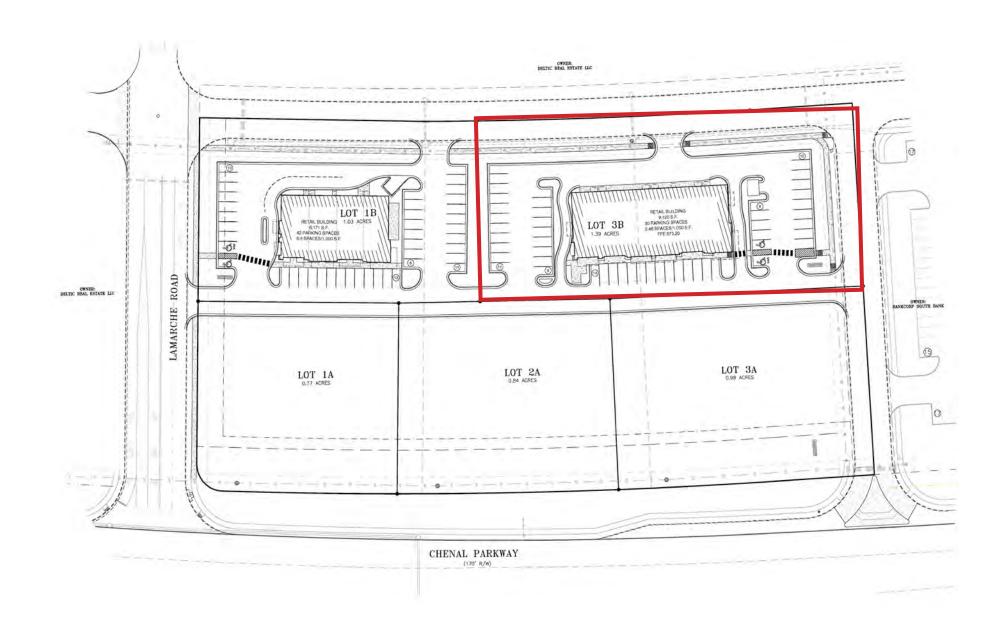

# Commercial Realty \( \)

CROSSROADS AT CHENAL PROPERTIES I, LLC, LITTLE ROCK, AR (LOT 3B)

### LOTS 1, 2 & 3 LAYOUT

Crossroads at Chenal | Little Rock, AR

Commercial Realty

### **OVERALL LOT LAYOUT**

Crossroads at Chenal | Little Rock, AR

Commercial Realty \( \)