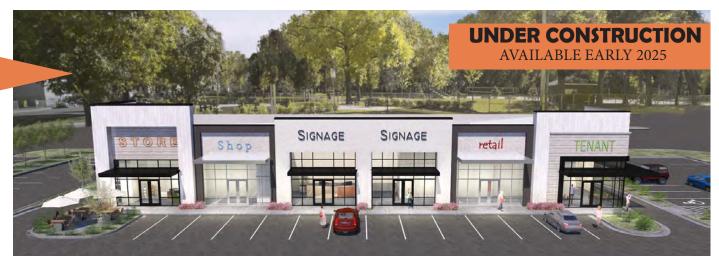

### CROSSROADS AT CHENAL

LITTLE ROCK, ARKANSAS

# Commercial Realty

#### PROPERTY INFO:

#### LOCATION

 Located at the intersection of Chenal Pkwy. & Rahling Rd.
West Little Rock Area

#### **AVAILABLE**

• 1,365 Sq. Ft. - 9,073 Sq. Ft.

#### **PRICE**

· Call Agent for pricing

#### **HIGHLIGHTS**

- Multiple Entrances into the Development
- 19,132 VPD Chenal Pkwy
- Across the street from the Promenade at Chenal Mall
- West Little Rock's newest development located in the heart of Chenal Valley neighborhood
- Drive-thrus and patio available