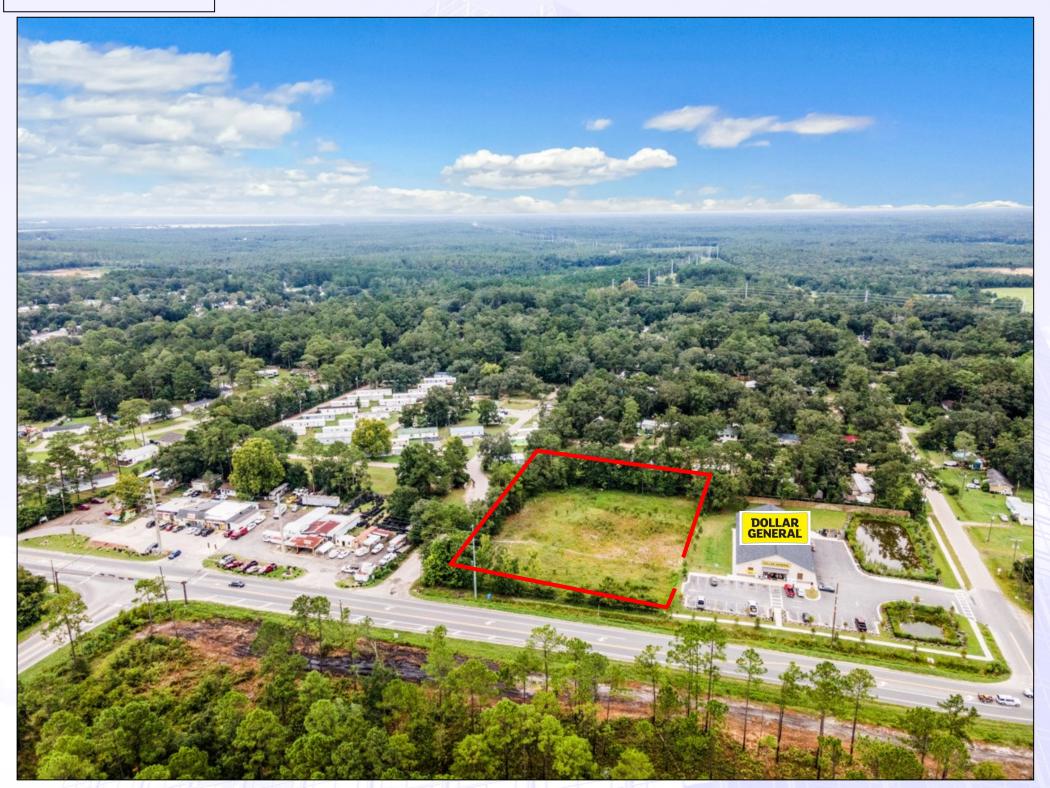

## 7601 Blountstown Highway Tallahassee, Florida

7601 Blountstown Highway is a well positioned commercial development site located near the intersection of Blountstown Highway and Geddie Road. Located along the main East/West Corridor linking Tallahassee to the Fort Braden Community and the Lake Talquin Area, this site offers a high visibility profile in the area with a host of allowed uses under the C-2 Commercial Zoning District. The Site is located adjacent to the newly developed Dollar General Retail Store.

- 1.63 acres
- 230 Feet of Frontage +/-
- C-2 Zoning
- Right in/Right Out on Blountstown Hwy
- Full Access through Cross Connect Easement with Dollar General.

- 8,800 AADT on Blountstown Highway
- 5,800 AADT on Geddie Road