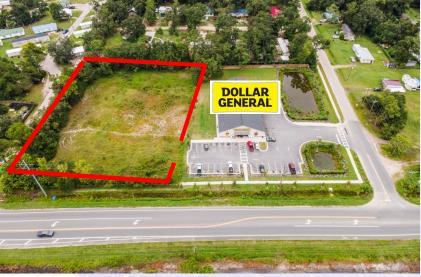

## 7601 Blountstown Highway Tallahassee, Florida

7601 Blountstown Highway is a well positioned commercial development site located near the intersection of Blountstown Highway and Geddie Road. Located along the main East/West Corridor linking Tallahassee to the Fort Braden Community and the Lake Talquin Area, this site offers a high visibility profile in the area with a host of allowed uses under the C-2 Commercial Zoning District. The Site is located adjacent to the newly developed Dollar General Retail Store.

- 1.63 acres
- 230 Feet of Frontage +/-
- C-2 Zoning
- Right in/Right Out on Blountstown Hwy
- Full Access through Cross Connect Easement with Dollar General.

- 8,800 AADT on Blountstown Highway
- 5,800 AADT on Geddie Road