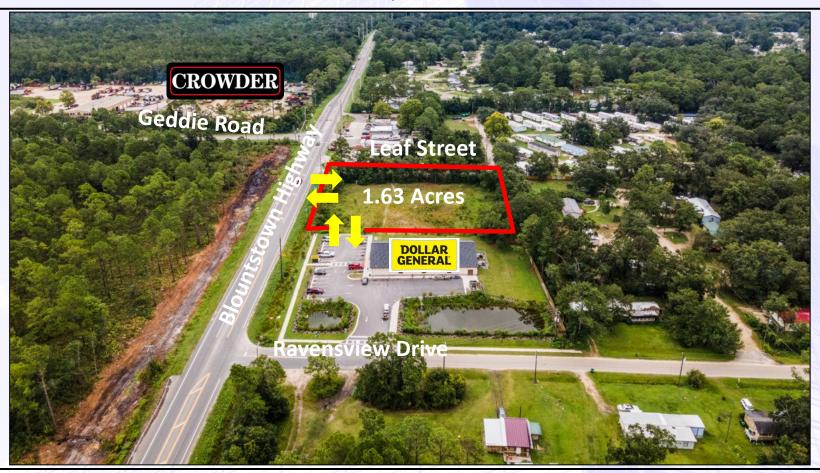

## C-2 Zoned Commercial Development Site/West Tallahassee

**7601 Blountstown Highway Tallahassee, Florida 32310** 

Exclusively Offered By
Jeff Billingsley
Broker-Associate
850 668-3333 or 850 556-2147
jbillingsley@johnnybluerealty.com

## 7601 Blountstown Highway Tallahassee, Florida

7601 Blountstown Highway is a well positioned commercial development site located near the intersection of Blountstown Highway and Geddie Road. Located along the main East/West Corridor linking Tallahassee to the Fort Braden Community and the Lake Talquin Area, this site offers a high visibility profile in the area with a host of allowed uses under the C-2 Commercial Zoning District. The Site is located adjacent to the newly developed Dollar General Retail Store.

- 1.63 acres
- 230 Feet of Frontage +/-
- C-2 Zoning
- Right in/Right Out on Blountstown Hwy
- Full Access through Cross Connect Easement with Dollar General.

- 8,800 AADT on Blountstown Highway
- 5,800 AADT on Geddie Road