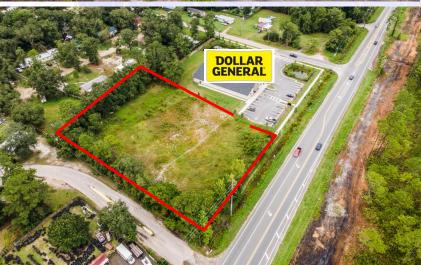

## 7601 Blountstown Highway Tallahassee, Florida

7601 Blountstown Highway is a well positioned commercial development site located near the intersection of Blountstown Highway and Geddie Road. Located along the main East/West Corridor linking Tallahassee to the Fort Braden Community and the Lake Talquin Area, this site offers a high visibility profile in the area with a host of allowed uses under the C-2 Commercial Zoning District. The Site is located adjacent to the newly developed Dollar General Retail Store.

- 1.63 acres
- 230 Feet of Frontage +/-
- C-2 Zoning
- Right in/Right Out on Blountstown Hwy
- Full Access through Cross Connect Easement with Dollar General.

- 8,800 AADT on Blountstown Highway
- 5,800 AADT on Geddie Road