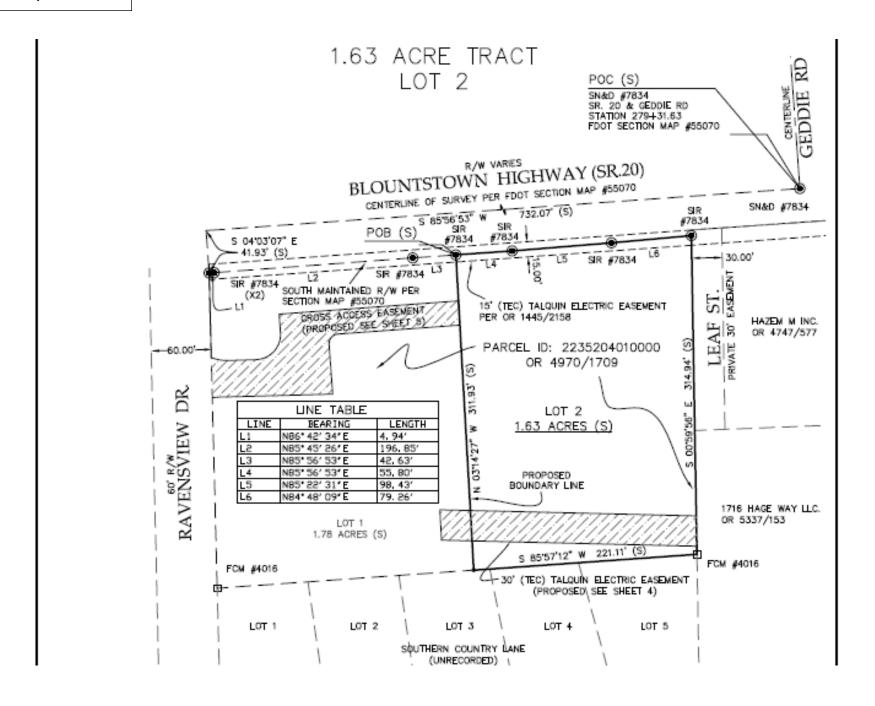

## 7601 Blountstown Highway Tallahassee, Florida

7601 Blountstown Highway is a well positioned commercial development site located near the intersection of Blountstown Highway and Geddie Road. Located along the main East/West Corridor linking Tallahassee to the Fort Braden Community and the Lake Talquin Area, this site offers a high visibility profile in the area with a host of allowed uses under the C-2 Commercial Zoning District. The Site is located adjacent to the newly developed Dollar General Retail Store.

- 1.63 acres
- 230 Feet of Frontage +/-
- C-2 Zoning
- Right in/Right Out on Blountstown Hwy
- Full Access through Cross Connect Easement with Dollar General.

- 8,800 AADT on Blountstown Highway
- 5,800 AADT on Geddie Road