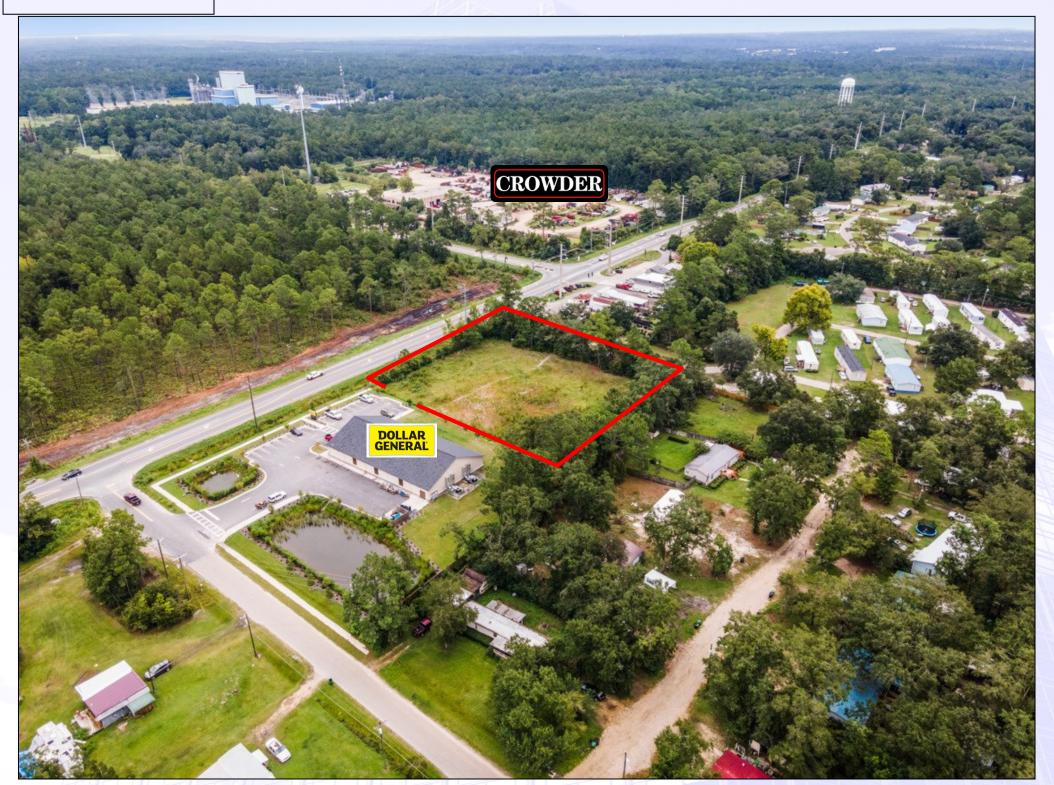

## 7601 Blountstown Highway Tallahassee, Florida

7601 Blountstown Highway is a well positioned commercial development site located near the intersection of Blountstown Highway and Geddie Road. Located along the main East/West Corridor linking Tallahassee to the Fort Braden Community and the Lake Talquin Area, this site offers a high visibility profile in the area with a host of allowed uses under the C-2 Commercial Zoning District. The Site is located adjacent to the newly developed Dollar General Retail Store.

- 1.63 acres
- 230 Feet of Frontage +/-
- C-2 Zoning
- Right in/Right Out on Blountstown Hwy
- Full Access through Cross Connect Easement with Dollar General.

- 8,800 AADT on Blountstown Highway
- 5,800 AADT on Geddie Road