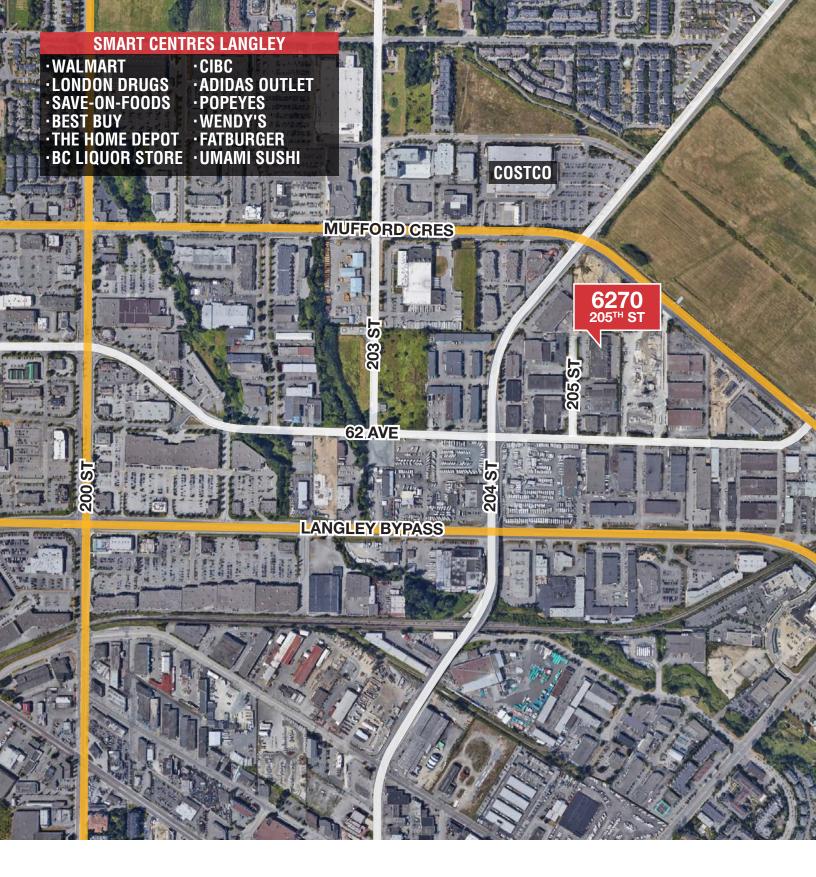

# Unit 102 - 6270 205th Street | Langley, BC

# Unit 102 - 6270 205<sup>th</sup> Street Langley, BC