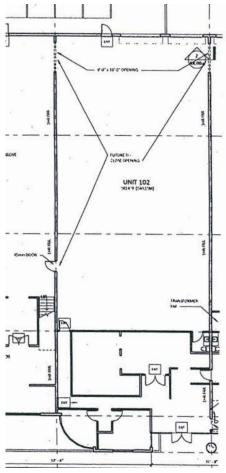

### Floor Plan

### **Property Features**

| Ceiling Height: | 24' clear                                                                      |
|-----------------|--------------------------------------------------------------------------------|
| Loading:        | 2 doors per bay. One 14ft grade & One 10 ft dock.                              |
| Parking Stalls: | 7 stalls - 5 in front, 2 in rear and additional visitor parking                |
| Power:          | 1,600 Amp, 600 Volt - 3 Phase Electrical Service<br>(approx. 100 amps per day) |
| Availability:   | November 1 <sup>st</sup> , 2024                                                |

#### Size

| Total               | ±7,521 SF* |
|---------------------|------------|
| Second Floor Office | 1,662 SF   |
| Ground Floor Office | 1,550 SF   |
| Warehouse Area      | 4,266 SF   |

\*Includes proportionate share of the electrical/ mechanical areas