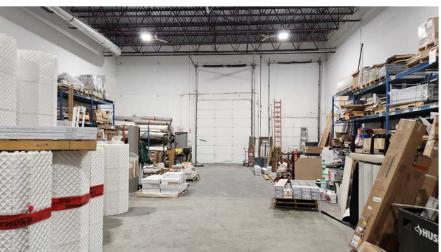

# **FOR LEASE** Industrial Warehouse & Office ±7,521 SF

6270

# Unit 102 - 6270 205th Street | Langley, BC

# Unit 102 - 6270 205<sup>th</sup> Street Langley, BC

### **Property Features**

| Ceiling Height: | 24' clear                                                                      |
|-----------------|--------------------------------------------------------------------------------|
| Loading:        | 2 doors per bay. One 14ft grade & One 10 ft dock.                              |
| Parking Stalls: | 7 stalls - 5 in front, 2 in rear and additional visitor parking                |
| Power:          | 1,600 Amp, 600 Volt - 3 Phase Electrical Service<br>(approx. 100 amps per day) |
| Availability:   | November 1 <sup>st</sup> , 2024                                                |