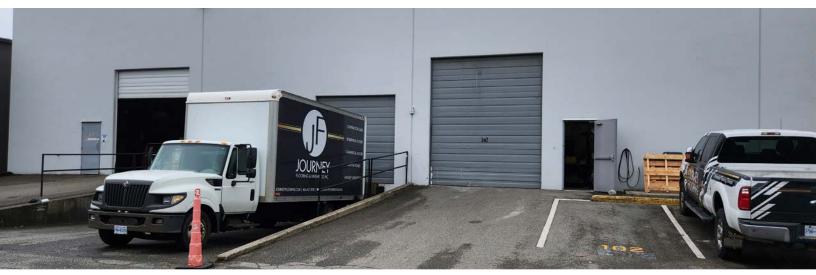

# **FOR LEASE** Industrial Warehouse & Office ±7,521 SF

6270

# Unit 102 - 6270 205th Street | Langley, BC

# Unit 102 - 6270 205<sup>th</sup> Street Langley, BC

### **Property Features**

| Ceiling Height: | 24' clear                                                                      |
|-----------------|--------------------------------------------------------------------------------|
| Loading:        | 2 doors per bay. One 14ft grade & One 10 ft dock.                              |
| Parking Stalls: | 7 stalls - 5 in front, 2 in rear and additional visitor parking                |
| Power:          | 1,600 Amp, 600 Volt - 3 Phase Electrical Service<br>(approx. 100 amps per day) |
| Availability:   | November 1 <sup>st</sup> , 2024                                                |