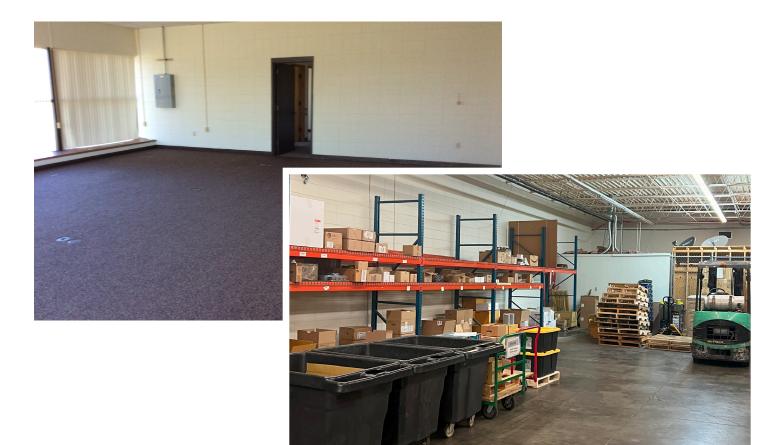

## FOR LEASE 180 Commerce Center

±9,936 SF FLEX SPACE

180 Commerce Center Greenville, SC

- .85 Miles from 85
- Pelham Road Frontage
- 4.9 AC Lot
- ±5,349 SF of Office
- ±4,587 SF Warehouse

**BUILDING SIZE** ±9,936 SF

OFFICE SPACE ±5,349 SF

| CONSTRUCTION TYPE | Masonry   |
|-------------------|-----------|
| ROOF              | Built-Up  |
| WAREHOUSE SF      | ±4,587 SF |
| OFFICE SF         | ±5,349 SF |
| CEILING HEIGHT    | 14'       |
| DOCK DOORS        | 1         |
| DRIVE-IN DOORS    | 1         |
| PARKING           | 30        |