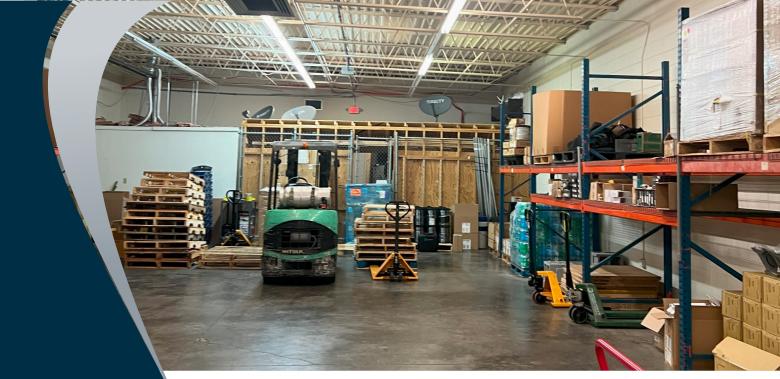

## FOR LEASE 180 Commerce Center

±9,936 SF FLEX SPACE

180 Commerce Center Greenville, SC

- .85 Miles from 85
- Pelham Road Frontage
- 4.9 AC Lot
- ±5,349 SF of Office
- ±4,587 SF Warehouse

**BUILDING SIZE** ±9,936 SF

| CONSTRUCTION TYPE | Masonry   |
|-------------------|-----------|
| ROOF              | Built-Up  |
| WAREHOUSE SF      | ±4,587 SF |
| OFFICE SF         | ±5,349 SF |
| CEILING HEIGHT    | 14'       |
| DOCK DOORS        | 1         |
| DRIVE-IN DOORS    | 1         |
| PARKING           | 30        |