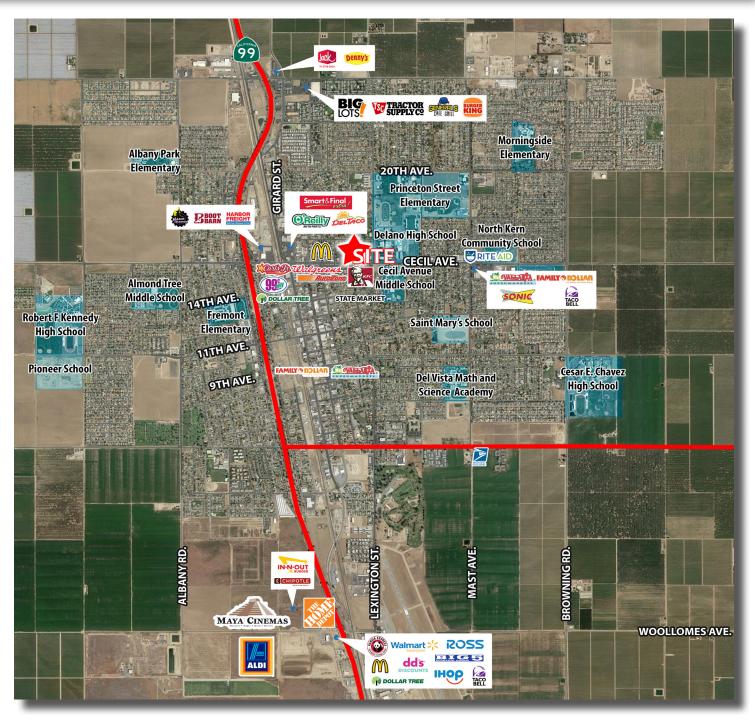

| Lease Rate:     | Call Agent for Details              |            |          |
|-----------------|-------------------------------------|------------|----------|
| Traffic Counts: | Cecil Avenue<br>Source: REgisOnline | 25,600 ADT |          |
| Demographics:   | <u>1 Mile</u>                       | 2 Mile     | 3 Mile   |
| Population      | 23,532                              | 45,817     | 46,912   |
| Households      | 6,179                               | 11,701     | 11,978   |
| Avg HH Income   | \$76,653                            | \$78,333   | \$77,859 |