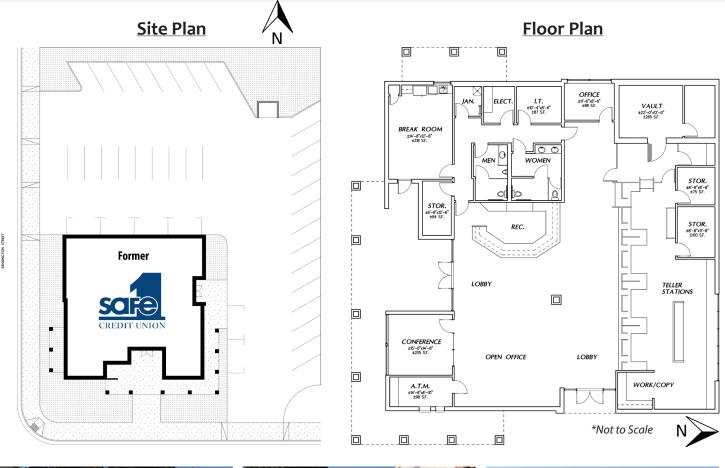

### **Property Features:**

- Former Safe 1 Credit Union
- Positioned prominently along Delano's primary commercial corridor, Cecil Avenue
- Co-tenancy with Fastrip
- Immediate availability

**Space Available:** ±5,433 SF