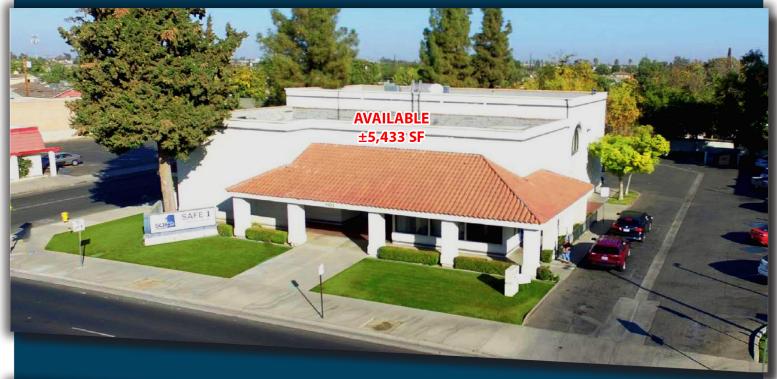

# FOR LEASE FREESTANDING HARD CORNER BUILDING Delano, CA

# 1101 Cecil Avenue NEC Cecil Ave. & Kensington St. | Delano, CA

### **Property Features:**

- Former Safe 1 Credit Union
- Positioned prominently along Delano's primary commercial corridor, Cecil Avenue
- Co-tenancy with Fastrip
- Immediate availability

**Space Available:** ±5,433 SF