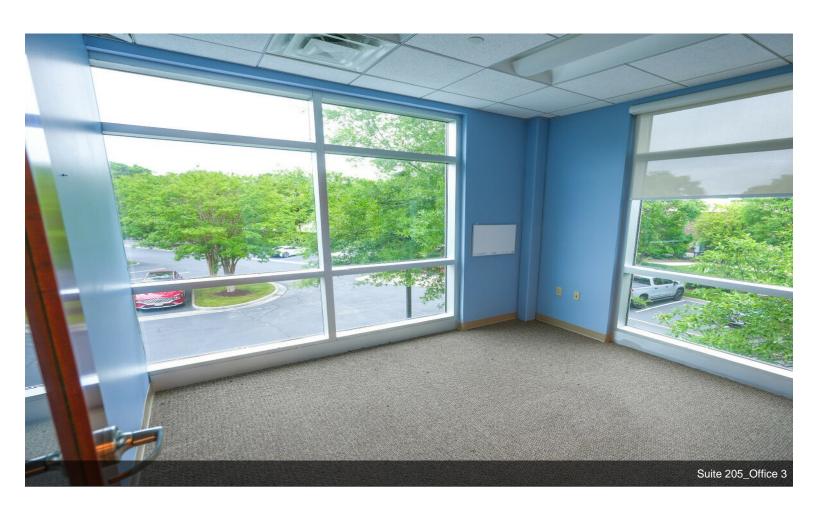

#### 2nd Floor Ste 205

| Space Available | 3,220 SF        |  |
|-----------------|-----------------|--|
| Rental Rate     | \$21.50 /SF/YR  |  |
| Date Available  | Now             |  |
| Service Type    | Full Service    |  |
| Built Out As    | Standard Office |  |
| Space Type      | Relet           |  |
| Space Use       | Office          |  |
| Lease Term      | 3 - 10 Years    |  |
|                 |                 |  |

3,220 RENTABLE S.F.

BECO CORP HQ\_FL2\_SUITE 205 AVAILABLE