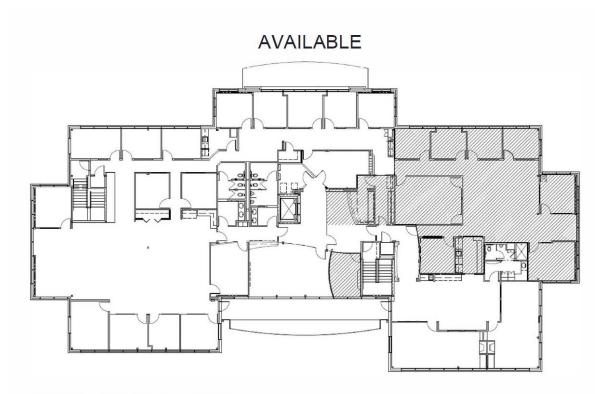

#### 2nd Floor Ste 205

| Space Available | 3,220 SF        |  |
|-----------------|-----------------|--|
| Rental Rate     | \$21.50 /SF/YR  |  |
| Date Available  | Now             |  |
| Service Type    | Full Service    |  |
| Built Out As    | Standard Office |  |
| Space Type      | Relet           |  |
| Space Use       | Office          |  |
| Lease Term      | 3 - 10 Years    |  |
|                 |                 |  |

3,220 RENTABLE S.F.

BECO CORP HQ\_FL2\_SUITE 205 AVAILABLE