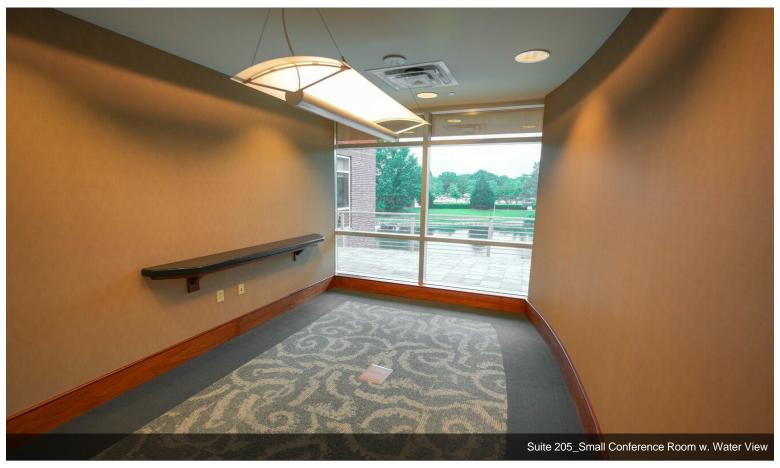

#### 2nd Floor Ste 205

| Space Available | 3,220 SF        |  |
|-----------------|-----------------|--|
| Rental Rate     | \$21.50 /SF/YR  |  |
| Date Available  | Now             |  |
| Service Type    | Full Service    |  |
| Built Out As    | Standard Office |  |
| Space Type      | Relet           |  |
| Space Use       | Office          |  |
| Lease Term      | 3 - 10 Years    |  |
|                 |                 |  |

3,220 RENTABLE S.F.

BECO CORP HQ\_FL2\_SUITE 205 AVAILABLE