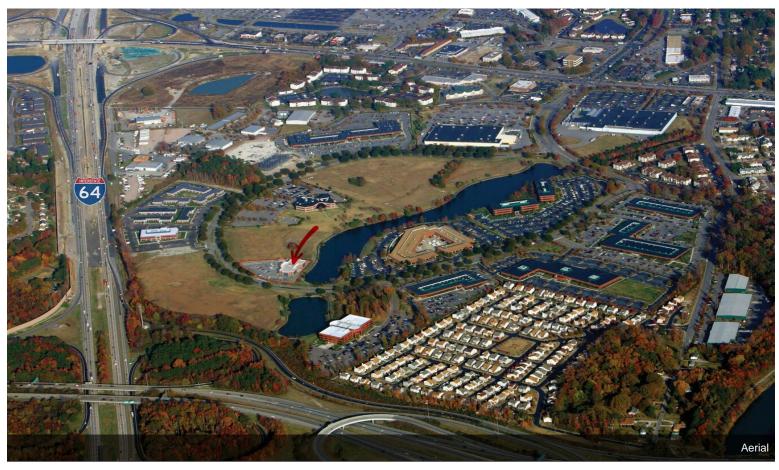

#### **BECO Corporate Center**

\$21.50 /SF/YR

This two-story, Class A building is located in the heart of Battlefield Corporate Center with immediate access to I-64 and I-464. BECO Corporate Center offers a full-service rate that includes janitorial services and utilities, ample free parking, 24-hour controlled key card access, and expansion lakefront views....

- Owner occupied building with lakefront setting, water views, and many custom finishes.
- On-site property management.
- Immediate access to I-64, I-464 and Battlefield Blvd.
- Central location surrounded by jogging trails, lake, retail amenities in the heart of Battlefield/Greenbrier submarket.

#### 609 Independence Pky, Chesapeake, VA 23320

This two-story, Class A building is located in the heart of Battlefield Corporate Center with immediate access to I-64 and I-464. BECO Corporate Center offers a full-service rate that includes janitorial services and utilities, ample free parking, 24-hour controlled key card access, and expansion lakefront views.