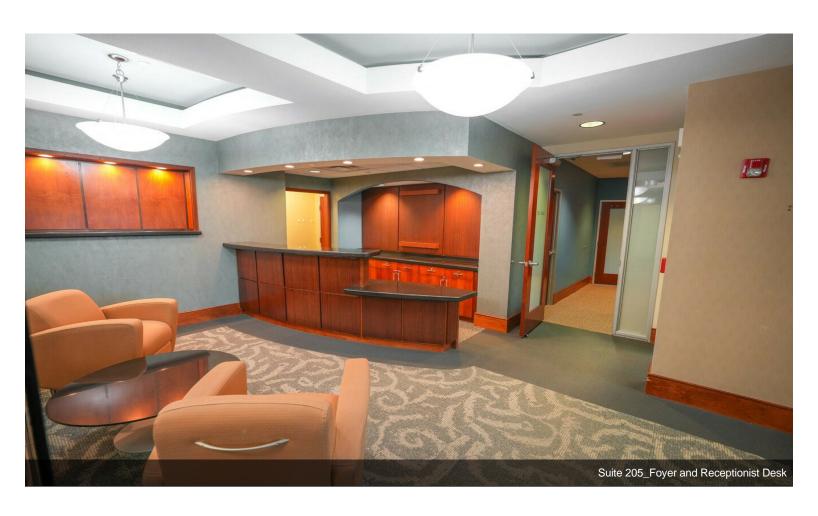

#### 2nd Floor Ste 205

| Space Available | 3,220 SF        |  |
|-----------------|-----------------|--|
| Rental Rate     | \$21.50 /SF/YR  |  |
| Date Available  | Now             |  |
| Service Type    | Full Service    |  |
| Built Out As    | Standard Office |  |
| Space Type      | Relet           |  |
| Space Use       | Office          |  |
| Lease Term      | 3 - 10 Years    |  |
|                 |                 |  |