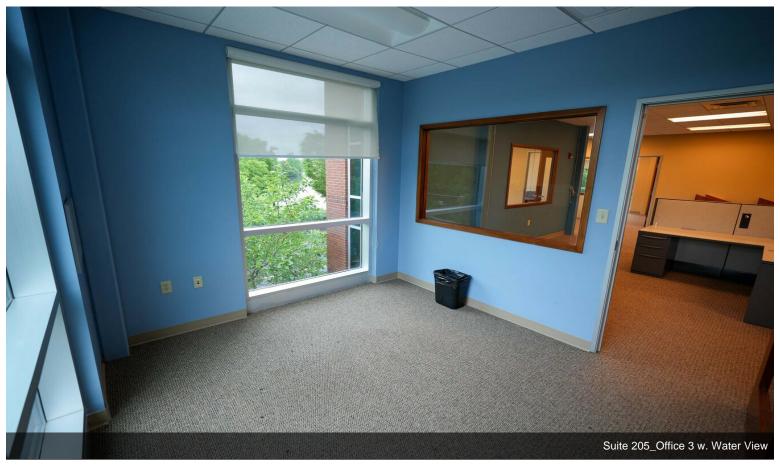

#### 2nd Floor Ste 205

| Space Available | 3,220 SF        |  |
|-----------------|-----------------|--|
| Rental Rate     | \$21.50 /SF/YR  |  |
| Date Available  | Now             |  |
| Service Type    | Full Service    |  |
| Built Out As    | Standard Office |  |
| Space Type      | Relet           |  |
| Space Use       | Office          |  |
| Lease Term      | 3 - 10 Years    |  |
|                 |                 |  |

3,220 RENTABLE S.F.

BECO CORP HQ\_FL2\_SUITE 205 AVAILABLE