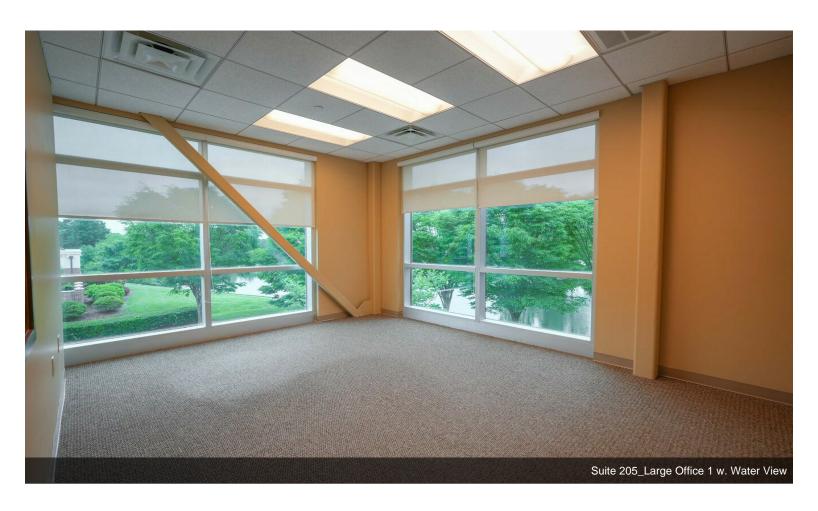

#### 2nd Floor Ste 205

| Space Available | 3,220 SF        |  |
|-----------------|-----------------|--|
| Rental Rate     | \$21.50 /SF/YR  |  |
| Date Available  | Now             |  |
| Service Type    | Full Service    |  |
| Built Out As    | Standard Office |  |
| Space Type      | Relet           |  |
| Space Use       | Office          |  |
| Lease Term      | 3 - 10 Years    |  |
|                 |                 |  |

3,220 RENTABLE S.F.

BECO CORP HQ\_FL2\_SUITE 205 AVAILABLE