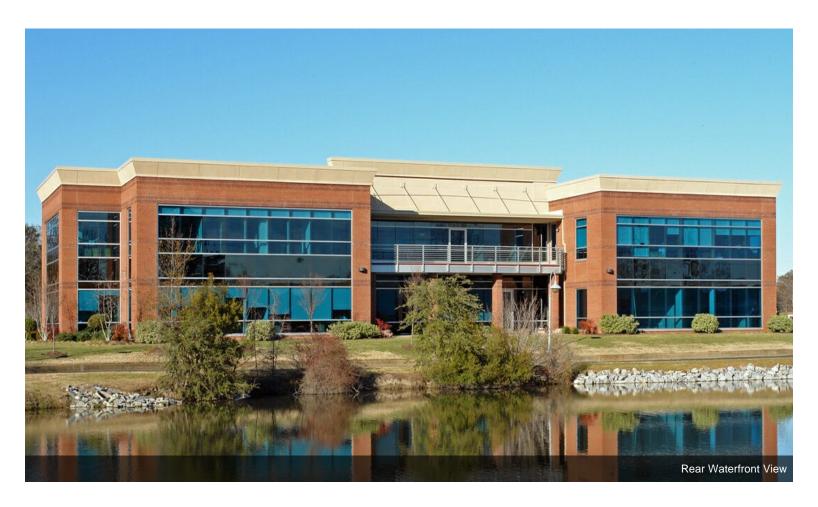

#### **BECO Corporate Center**

\$21.50 /SF/YR

This two-story, Class A building is located in the heart of Battlefield Corporate Center with immediate access to I-64 and I-464. BECO Corporate Center offers a full-service rate that includes janitorial services and utilities, ample free parking, 24-hour controlled key card access, and expansion lakefront views....

- Owner occupied building with lakefront setting, water views, and many custom finishes.
- On-site property management.
- Immediate access to I-64, I-464 and Battlefield Blvd.
- Central location surrounded by jogging trails, lake, retail amenities in the heart of Battlefield/Greenbrier submarket.

#### 609 Independence Pky, Chesapeake, VA 23320

This two-story, Class A building is located in the heart of Battlefield Corporate Center with immediate access to I-64 and I-464. BECO Corporate Center offers a full-service rate that includes janitorial services and utilities, ample free parking, 24-hour controlled key card access, and expansion lakefront views.