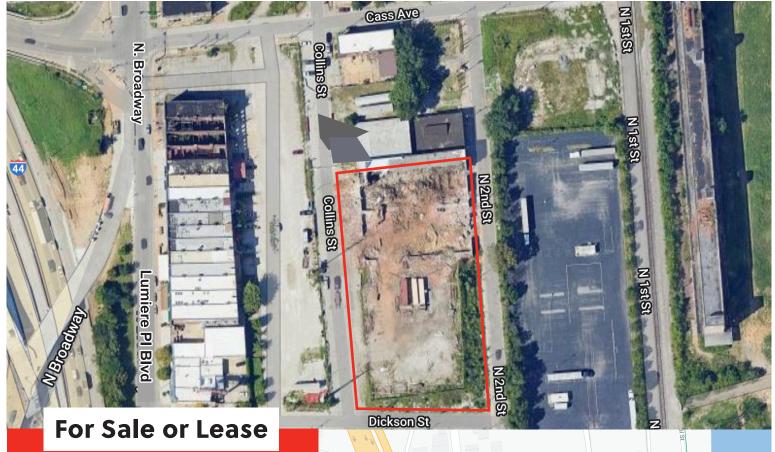

## **1.63 Acres**Industrial Ground

## **1425-41 North 2nd Street** St. Louis, MO 63102

Sale Price **\$568,028** (\$8/SF)

Lease Price \$2,805/mo/NNN

## **Features**

- · Zoned "K" Industrial
- · Partially Fenced and Partially Paved
- Near N Broadway and Cass Ave