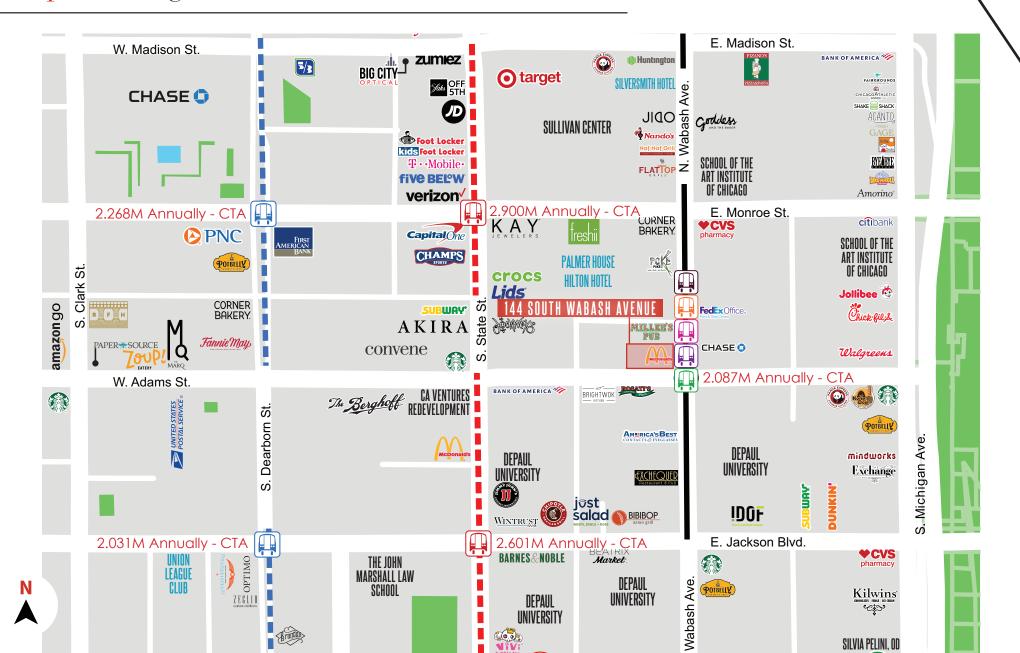

#### TRADE AREA MAP

#### **FEATURES**

Built-out former McDonald's for lease

Located directly outside of the Adams/Wabash CTA Station (2.087M riders annually)

One block west of Michigan Avenue

Within a quarter mile of the iconic Grant and Millennium Parks ( $\pm 25M$  visitors annually)

Amidst Chicago's urban collegiate campuses (DePaul University, Roosevelt University, School of the Art Institute of Chicago, The John Marshall Law School)

SPACE DETAILS

loop / chicago, il

GROUND FLOOR PLAN