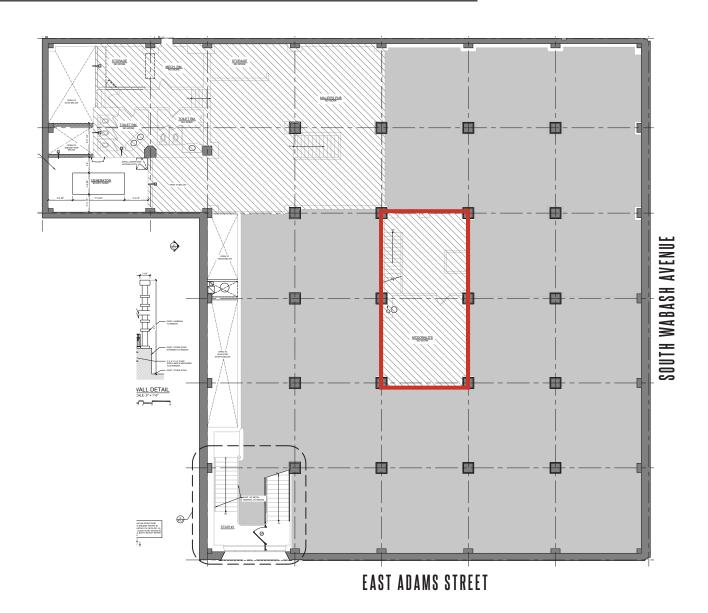

SPACE DETAILS

±2,900 SF

loop / chicago, il

MEZZANINE FLOOR PLAN

SPACE DETAILS

±660 SF

loop / chicago, il