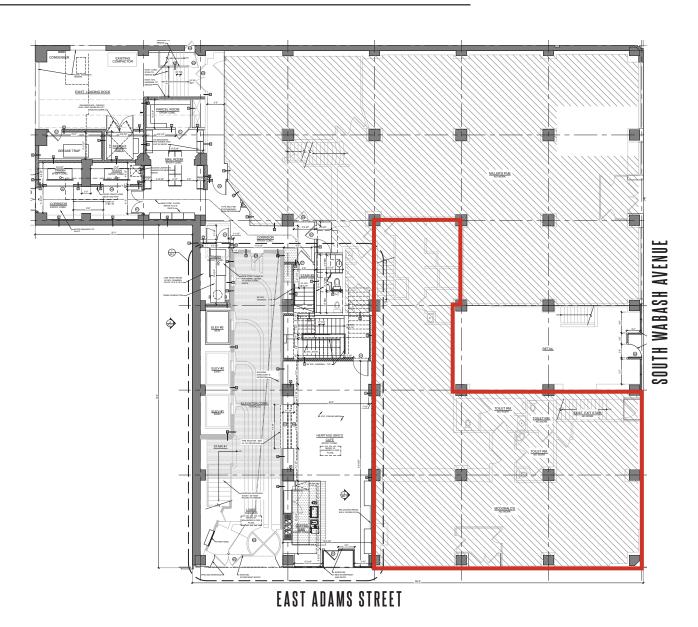

Amidst Chicago's urban collegiate campuses (DePaul University, Roosevelt University, School of the Art Institute of Chicago, The John Marshall Law School)

SPACE DETAILS

loop / chicago, il

GROUND FLOOR PLAN

SPACE DETAILS

±2,900 SF

loop / chicago, il

MEZZANINE FLOOR PLAN

SPACE DETAILS

±660 SF

loop / chicago, il