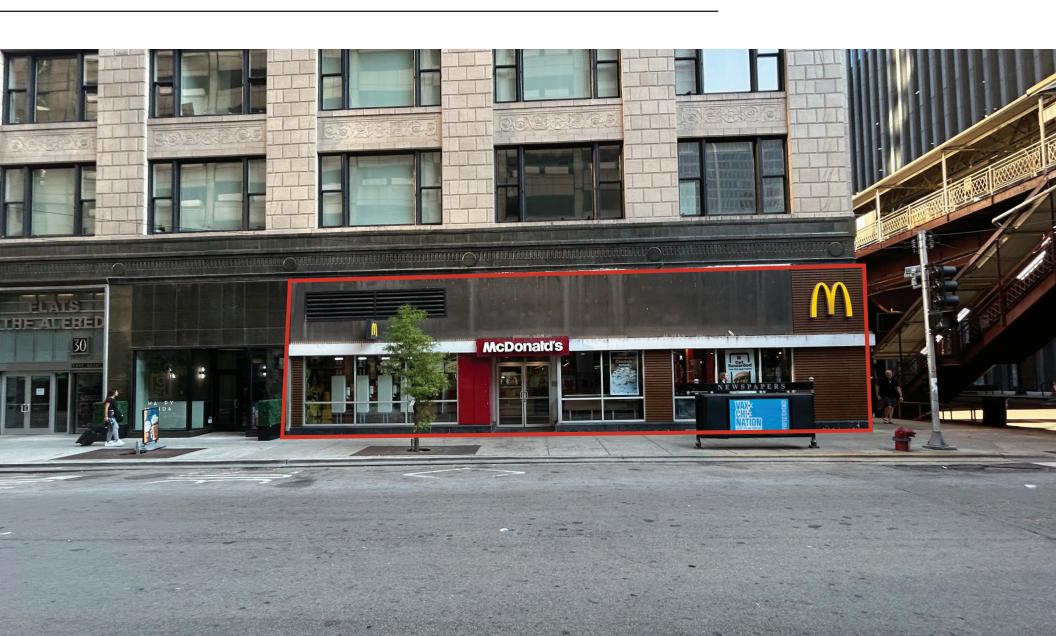

#### **ADDRESS**

NWC of Wabash and Adams 144 S Wabash Avenue Chicago, Illinois

#### **FEATURES**

Built-out former McDonald's for lease

Located directly outside of the Adams/Wabash CTA Station (2.087M riders annually)

One block west of Michigan Avenue

Within a quarter mile of the iconic Grant and Millennium Parks ( $\pm 25M$  visitors annually)