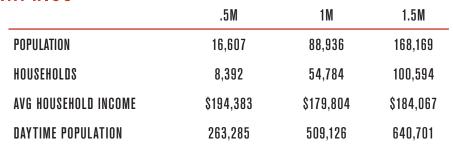

MID-AMERICA® URBAN

loop / chicago, il

AVAILABLE IMMEDIATELY



loop / chicago, il

#### **ADDRESS**

NWC of Wabash and Adams 144 S Wabash Avenue Chicago, Illinois

#### AVAILABILITY

±4,860 SF - Total

Ground Floor: ±2,900 SF Mezzanine: ±660 SF Basement: ±1,300 SF

Available January 2024

#### DEMOGRAPHICS



#### **NEIGHBORING RETAILERS**



















#### **FEATURES**

Built-out former McDonald's for lease

Located directly outside of the Adams/Wabash CTA Station (2.087M riders annually)

One block west of Michigan Avenue

Within a quarter mile of the iconic Grant and Millennium Parks ( $\pm 25M$  visitors annually)

Amidst Chicago's urban collegiate campuses (DePaul University, Roosevelt University, School of the Art Institute of Chicago, The John Marshall Law School)



SPACE DETAILS

loop / chicago, il

GROUND FLOOR PLAN



SPACE DETAILS

±2,900 SF



loop / chicago, il

MEZZANINE FLOOR PLAN



SPACE DETAILS

±660 SF



loop / chicago, il

### BASEMENT FLOOR PLAN



loop / chicago, il

#### TRADE AREA MAP



# let's BlG talk. BlG Talk. BlG Talk. BlG Talk. BlG Talk.

## PAUL BRYANT