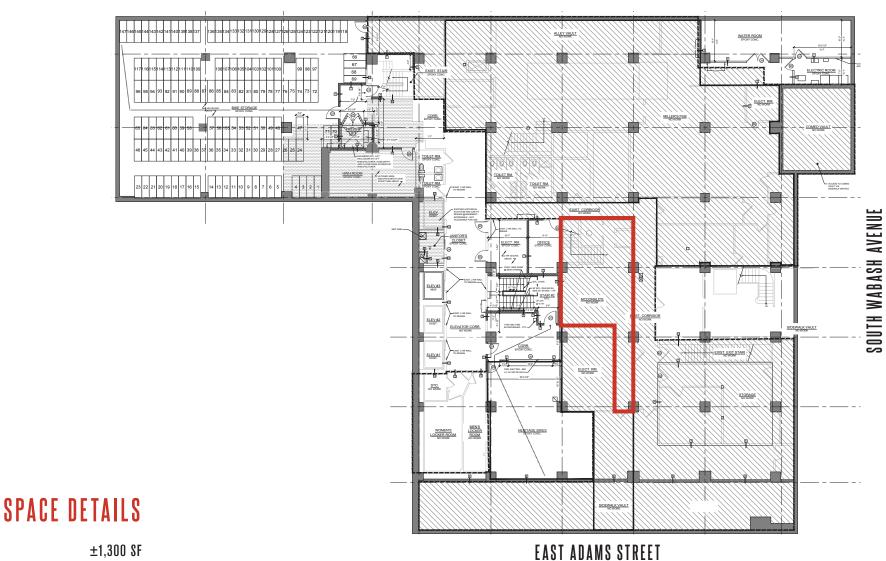

### BASEMENT FLOOR PLAN

loop / chicago, il

#### AVAILABILITY

±4,860 SF - Total

Ground Floor: ±2,900 SF Mezzanine: ±660 SF Basement: ±1,300 SF

Available January 2024