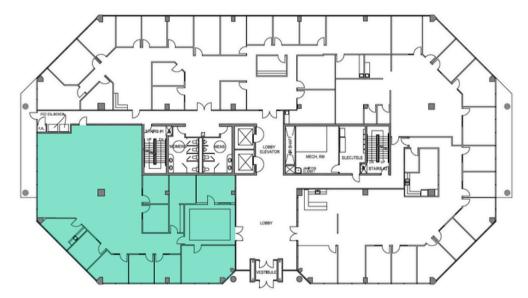

#### 6 at UNION PARK, SUITE 160

LOCATION 6955 UNION PARK AVE. 84047

**sF/cost** 4.569 / \$27.50 PSF

AVAILABLE IMMEDIATELY STATUS

LPM + A STUDIO FREE PODCAST STUDIO AMENITY

SPACE PLAN \_\_\_

natalie@futrcommercial.com | NATALIE JONSSON andy@futrcommercial.com | ANDY GUNTHER