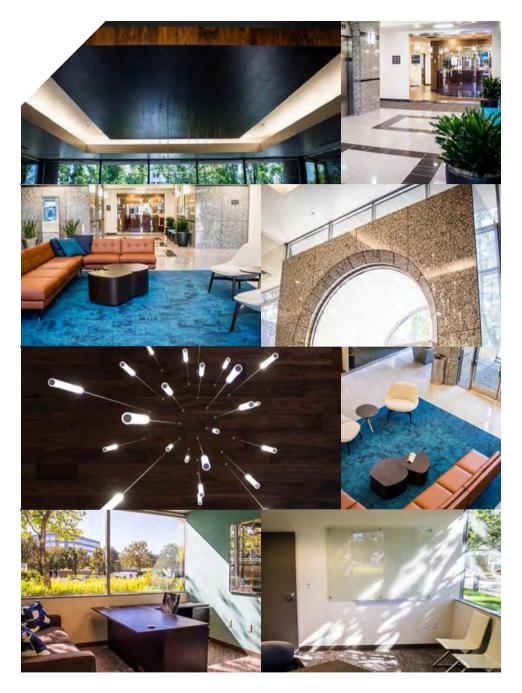

6 at Union Park is a 4-story timeless granite and glass structure located in the heart of Utah's scenic Salt Lake Valley. This Class-A facility features exclusive executive suites, unimpeded views of the valley and Wasatch Mountains, a 2-story granite and glass lobby, plentiful outdoor parking and much more.

CLASS A
FINISHES
ON-SITE
PROPERTY MANAGEMENT

- AFFORDABLE RATES
- GENEROUS TI ALLOWANCE AVAILABLE