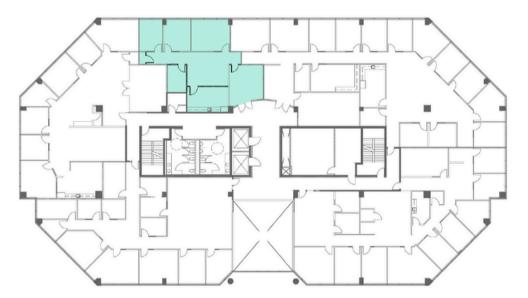

#### 6 at UNION PARK, SUITE 260

LOCATION 6955 UNION PARK AVE. 84047

sF/cost 1,809 / \$27.50 PSF

STATUS AVAILABLE IMMEDIATELY

LPM + A STUDIO FREE PODCAST STUDIO AMENITY

SPACE PLAN \_\_\_\_\_

PRESENTED

natalie@futrcommercial.com | NATALIE JONSSON andy@futrcommercial.com | ANDY GUNTHER

### 6 at UNION PARK, SUITE 260

LOCATION 6955 UNION PARK AVE. 84047

sF/cost 1,809 / \$27.50 PSF

SPEC SPACES, EST. COMPLETION DATE - JULY 1, 2022