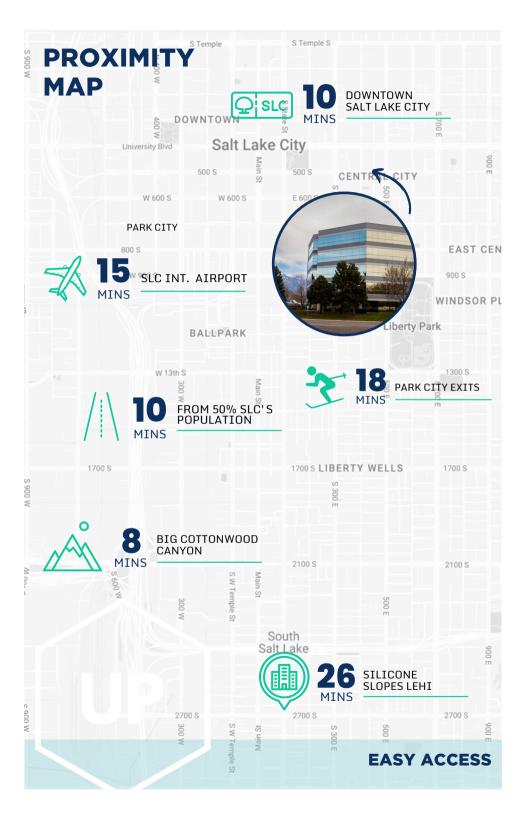

**AREA MAP** 

- ON-SITE PROPERTY MANAGEMENT
- COVERED PARKING
- 24 HR SECURITY
- BY MAJOR RETAIL, DINING & LODGING
- ONE OF UTAH'S TOP COMMERCIAL HUBS
- 1/4 MILE TO I-215
- MULTIPLE ENTRY POINTS
- DEDICATED TRAFFIC LIGHT FOR ACCESS
- DAILY TRAFFIC: 10,300 CARS
- RECENT CAPITAL UPGRADES
- EV CHARGING STATIONS
- FIBER OPTIC NETWORK AVAILABLE