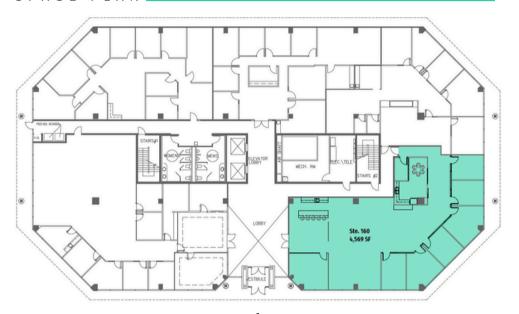

#### 6 at UNION PARK, SUITE 160

LOCATION 6955 UNION PARK AVE. 84047

**sF/cost** 4.569 / \$27.50 PSF

AVAILABLE IMMEDIATELY STATUS

LPM + A STUDIO FREE PODCAST STUDIO AMENITY

SPACE PLAN \_\_\_

natalie@futrcommercial.com | NATALIE JONSSON andy@futrcommercial.com | ANDY GUNTHER

### 6 at UNION PARK, SUITE 160

LOCATION 6955 UNION PARK AVE. 84047

**sF/cost** 4,569 / \$27.50 PSF

STATUS AVAILABLE IMMEDIATELY