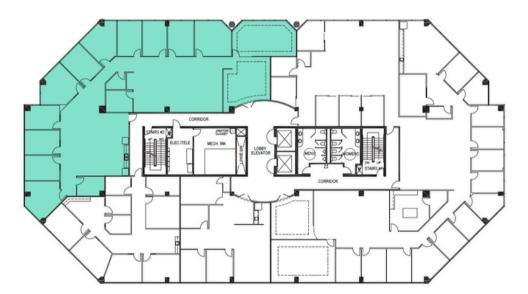

#### 6 at UNION PARK, SUITE 260

LOCATION 6955 UNION PARK AVE. 84047

sF/cost 1,809 / \$27.50 PSF

STATUS AVAILABLE IMMEDIATELY

LPM + A STUDIO FREE PODCAST STUDIO AMENITY

SPACE PLAN \_\_\_\_\_

PRESENTED

natalie@futrcommercial.com | NATALIE JONSSON andy@futrcommercial.com | ANDY GUNTHER

### 6 at UNION PARK, SUITE 260

LOCATION 6955 UNION PARK AVE. 84047

sF/cost 1,809 / \$27.50 PSF

SPEC SPACES, EST. COMPLETION DATE - JULY 1, 2022