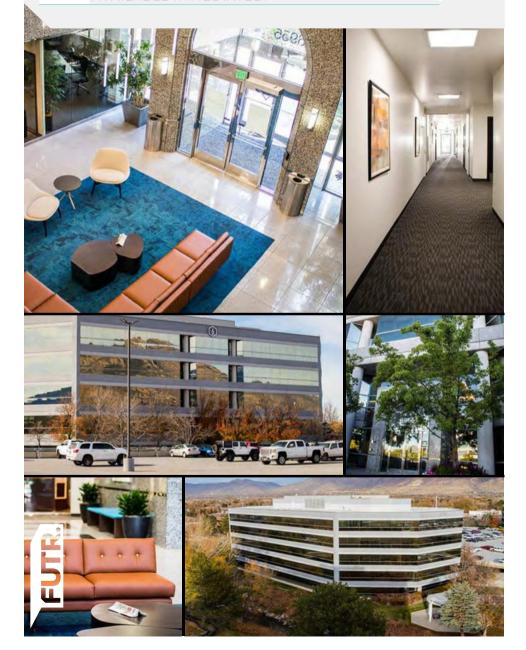

6 at Union Park is a 4-story timeless granite and glass structure located in the heart of Utah's scenic Salt Lake Valley. This Class-A facility features exclusive executive suites, unimpeded views of the valley and Wasatch Mountains, a 2-story granite and glass lobby, plentiful outdoor parking and much more.