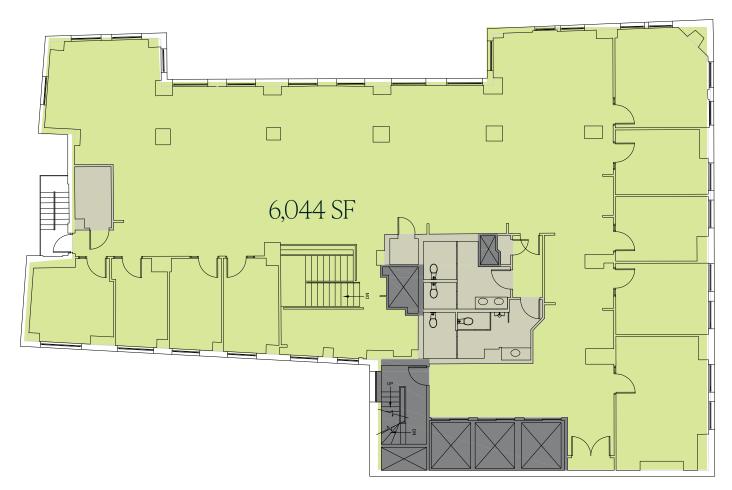

### **1st** Floor-7,638 SF



### **DOWNTOWN & URBAN OFFICE**

WILLIAM H. CATLIN, JR. Managing Director & Senior Partner 617.850.9606 wcatlin@bradvisors.com BONNY L. DOORAKIAN Managing Director & Partner 617.850.9655 bdoorakian@bradvisors.com



136 Newbury Street | Boston, MA 02116 | 617.375.7900 | BRAdvisors.com



## **4th** *Floor* – 6,044 SF



### **DOWNTOWN & URBAN OFFICE**

WILLIAM H. CATLIN, JR. Managing Director & Senior Partner 617.850.9606 wcatlin@bradvisors.com BONNY L. DOORAKIAN Managing Director & Partner 617.850.9655 bdoorakian@bradvisors.com



136 Newbury Street | Boston, MA 02116 | 617.375.7900 | BRAdvisors.com



### 5th Floor-6,044 SF Spec Suite



### **DOWNTOWN & URBAN OFFICE**

WILLIAM H. CATLIN, JR. Managing Director & Senior Partner 617.850.9606 wcatlin@bradvisors.com BONNY L. DOORAKIAN Managing Director & Partner 617.850.9655 bdoorakian@bradvisors.com



136 Newbury Street | Boston, MA 02116 | 617.375.7900 | BRAdvisors.com



### 1,053 SF 1,019 SF 1,162 SF 2,822 SF

### 6th Floor | 6,056 SF



### **DOWNTOWN & URBAN OFFICE**

WILLIAM H. CATLIN, JR. Managing Director & Senior Partner 617.850.9606 wcatlin@bradvisors.com BONNY L. DOORAKIAN Managing Director & Partner 617.850.9655 bdoorakian@bradvisors.com



136 Newbury Street | Boston, MA 02116 | 617.375.7900 | BRAdvisors.com



# 7th Floor | 4,878 SF

Available 12/1/2024



#### **DOWNTOWN & URBAN OFFICE**

WILLIAM H. CATLIN, JR. Managing Director & Senior Partner 617.850.9606