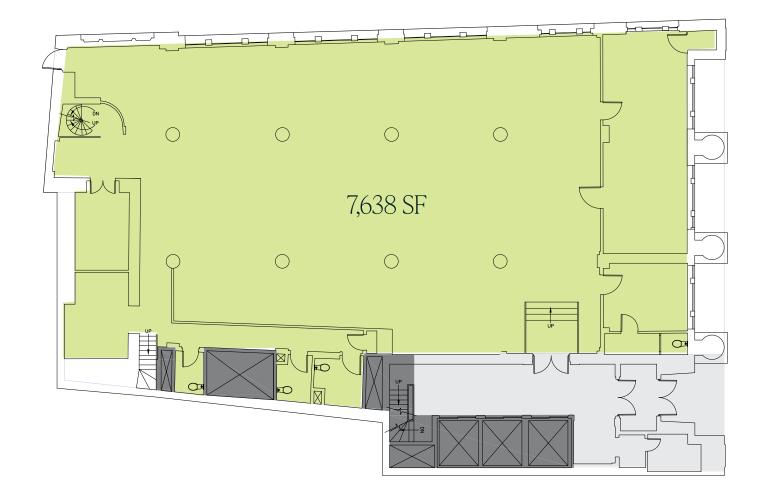

### **1st** Floor-7,638 SF



### **DOWNTOWN & URBAN OFFICE**

WILLIAM H. CATLIN, JR. Managing Director & Senior Partner 617.850.9606 wcatlin@bradvisors.com BONNY L. DOORAKIAN Managing Director & Partner 617.850.9655 bdoorakian@bradvisors.com



136 Newbury Street | Boston, MA 02116 | 617.375.7900 | BRAdvisors.com



## **4th** *Floor* – 6,044 SF



### **DOWNTOWN & URBAN OFFICE**

WILLIAM H. CATLIN, JR. Managing Director & Senior Partner 617.850.9606 wcatlin@bradvisors.com BONNY L. DOORAKIAN Managing Director & Partner 617.850.9655 bdoorakian@bradvisors.com



136 Newbury Street | Boston, MA 02116 | 617.375.7900 | BRAdvisors.com



### 5th Floor-6,044 SF Spec Suite



### **DOWNTOWN & URBAN OFFICE**

WILLIAM H. CATLIN, JR. Managing Director & Senior Partner 617.850.9606 wcatlin@bradvisors.com BONNY L. DOORAKIAN Mana