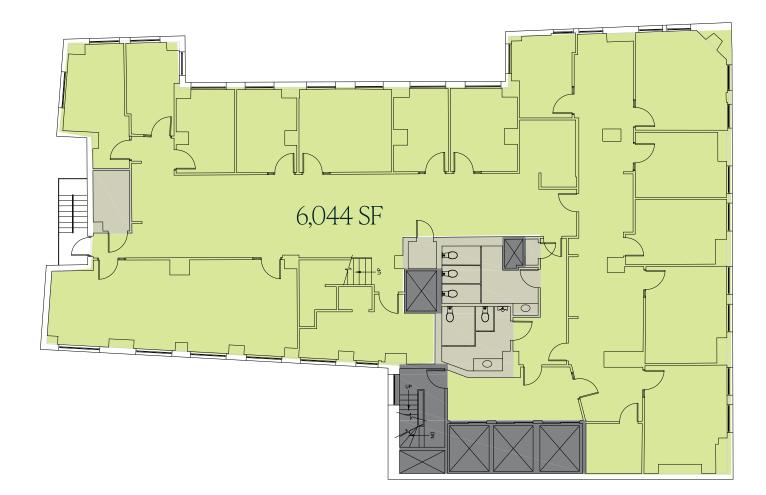

### **1st** Floor-7,638 SF



### **DOWNTOWN & URBAN OFFICE**

WILLIAM H. CATLIN, JR. Managing Director & Senior Partner 617.850.9606 wcatlin@bradvisors.com BONNY L. DOORAKIAN Managing Director & Partner 617.850.9655 bdoorakian@bradvisors.com



136 Newbury Street | Boston, MA 02116 | 617.375.7900 | BRAdvisors.com



## **4th** *Floor* – 6,044 SF



### **DOWNTOWN & URBAN OFFICE**

WILLIAM H. CATLIN, JR. Managing Director & Senior Partner 617.850.9606 wcatlin@bradvisors.com BONNY L. DOORAKIAN Managing Director & Partner 617.850.9655 bdoorakian@bradvisors.com



136 Newbury Street | Boston, MA 02116 | 617.375.7900 | BRAdvisors.com



### 5th Floor-6,044 SF Spec Suite



### **DOWNTOWN & URBAN OFFICE**

WILLIAM H. CATLIN, JR. Managing Director & Senior Partner 617.850.9606 wcatlin@bradvisors.com BONNY L. DOORAKIAN Managing Director & Partner 617.850.9655 bdoorakian@bradvisors.com



136 Newbury Street | Boston, MA 02116 | 617.375.7900 | BRAdvisors.com



### 1,053 SF 1,019 SF 1,162 SF 2,822 SF

### 6th Floor | 6,056 SF



### **DOWNTOWN & URBAN OFFICE**

WILLIAM H. CATLIN, JR. Managing Director & Senior Partner 617.850.9606 wcatlin@br