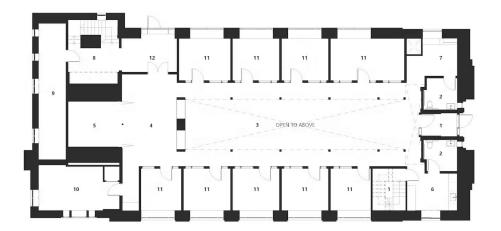

## 1st FLOOR - 4,124 SF

**3**RD **FLOOR -** 2,849 SF

2<sup>nd</sup> FLOOR - 3,398 SF

**ROOF** - DUAL STAIR TOWERS TO ACCESS +/- 3500 SF OF USEABLE ROOF SPACE

BASEMENT - 4,302 SF (NOT INCLUDED IN SF CALC)

NEARBY