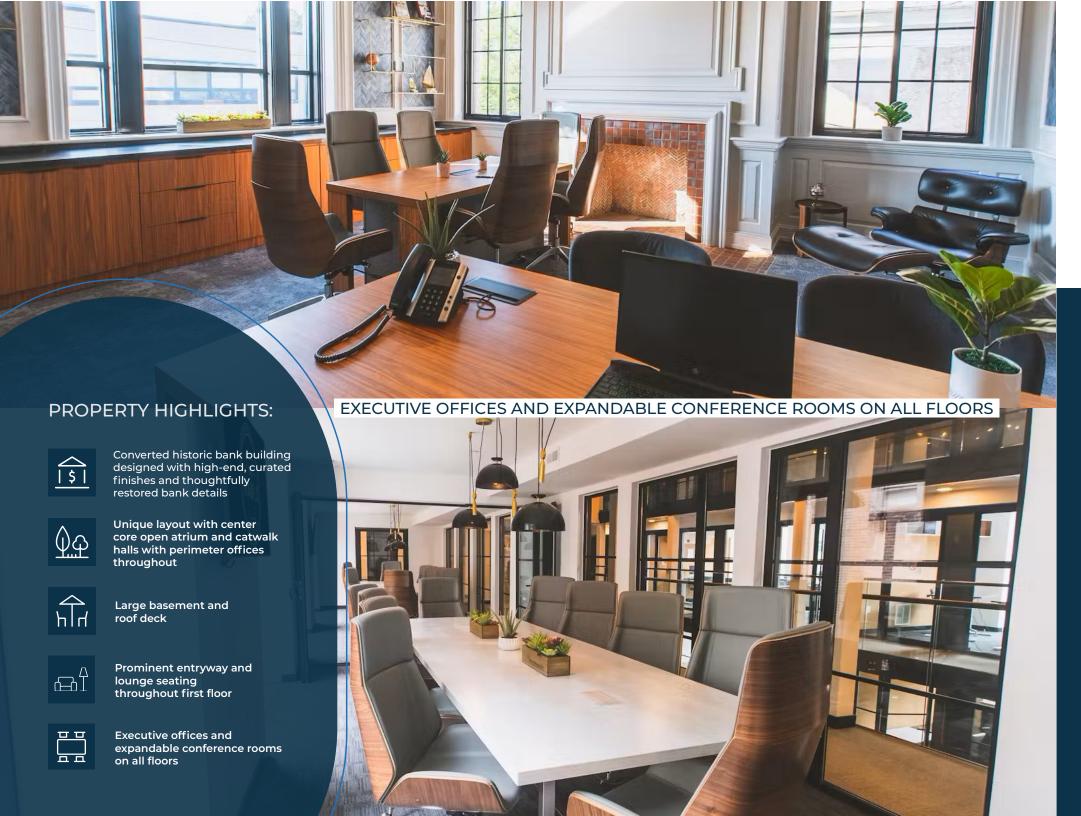

## 6128 RIDGE AVE.

PHILADELPHIA, PA 19128

10,959 SF 3-story converted bank building

For Sale or Lease

## **IDEAL FOR**

- Corporate/Company HQ
- Upscale creative/tech clientele
- Coworking operation
- Entrepreneurial restaurant group

- Current tenant can vacate in 60-90 days
- All furniture is available for lease or purchase
- Parcel ID: 882963300
- · Zoning: CMX-2.5
- 2% Assumable Mortgage