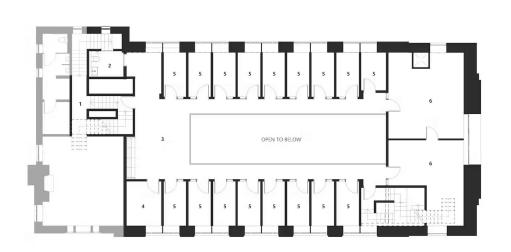

## 1st FLOOR - 4,124 SF

**3**RD **FLOOR -** 2,849 SF

2<sup>nd</sup> FLOOR - 3,398 SF

**ROOF** - DUAL STAIR TOWERS TO ACCESS +/- 3500 SF OF USEABLE ROOF SPACE

BASEMENT - 4,302 SF (NOT INCLUDED IN SF CALC)

NEARBY