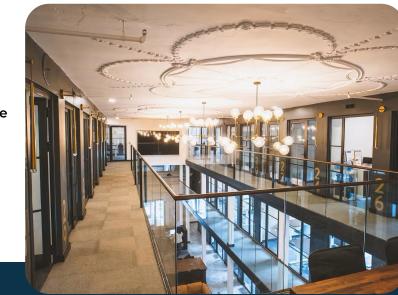

## 6128 RIDGE AVE.

PHILADELPHIA, PA 19128

10,959 SF 3-story converted bank building

For Sale or Lease

## 1st FLOOR - 4,124 SF

**3**RD **FLOOR -** 2,849 SF

2<sup>nd</sup> FLOOR - 3,398 SF

**ROOF** - DUAL STAIR TOWERS TO ACCESS +/- 3500 SF OF USEABLE ROOF SPACE

BASEMENT - 4,302 SF (NOT INCLUDED IN SF CALC)

NEARBY