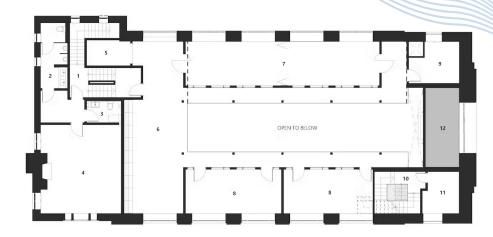

## 1st FLOOR - 4,124 SF

**3**RD **FLOOR -** 2,849 SF

2<sup>nd</sup> FLOOR - 3,398 SF

**ROOF** - DUAL STAIR TOWERS TO ACCESS +/- 3500 SF OF USEABLE ROOF SPACE

BASEMENT - 4,302 SF (NOT INCLUDED IN SF CALC)

NEARBY