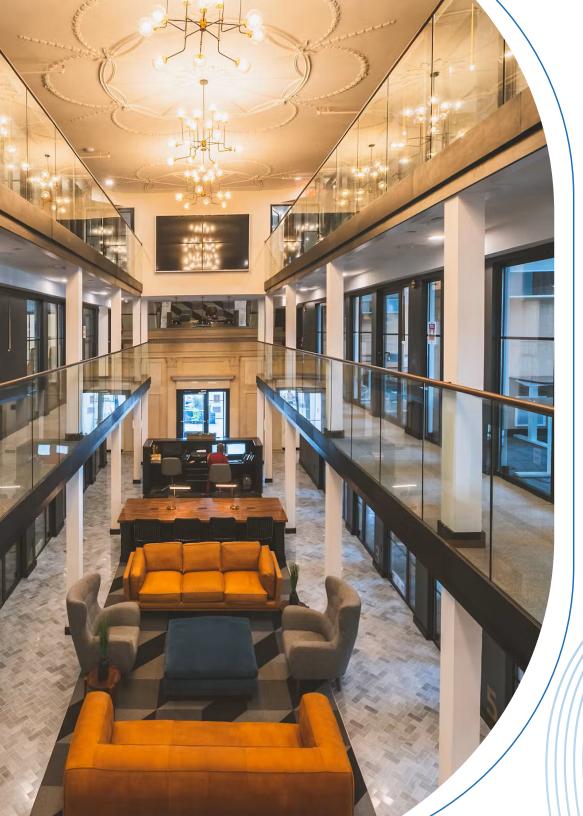

## 6128 RIDGE AVE.

PHILADELPHIA, PA 19128

10,959 SF 3-story converted bank building

For Sale or Lease

## 1st FLOOR - 4,124 SF

**3**RD **FLOOR -** 2,849 SF

2<sup>nd</sup> FLOOR - 3,398 SF

**ROOF** - DUAL STAIR TOWERS TO ACCESS +/- 3500 SF OF USEABLE ROOF SPACE

BASEMENT - 4,302 SF (NOT INCLUDED IN SF CALC)

NEARBY