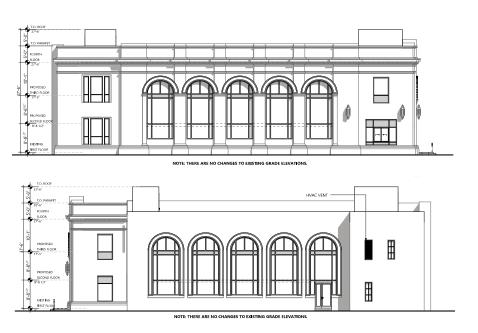

## 6128 RIDGE AVE.

PHILADELPHIA, PA 19128

10,959 SF 3-story converted bank building

For Sale or Lease