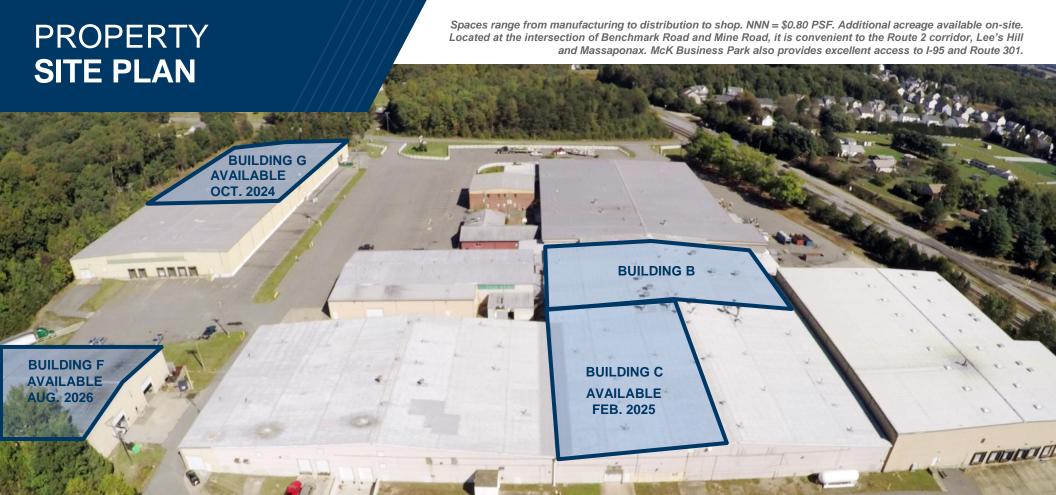

### CURRENT AVAILABILITIES

| Unit | SF     | Lease Rate              | Timing    |  |  |
|------|--------|-------------------------|-----------|--|--|
| В    | 32,000 | \$6.95 PSF NNN (\$0.80) | Now       |  |  |
| С    | 14,400 | \$6.95 PSF NNN (\$0.80) | Feb. 2025 |  |  |
| F    | 24,000 | \$6.95 PSF NNN (\$0.80) | Aug. 2026 |  |  |
| G    | 45,000 | \$6.95 PSF NNN (\$0.80) | Oct. 2024 |  |  |

- Outdoor storage available
- Zoned I2 heavy industrial
- Access to I-95 and Route 301

| BUILDING NUMBER & ADDRESS    | TOTAL SF  | DOCKS | CLEAR<br>HEIGHT | DRIVE-IN<br>DOORS | POWER<br>(AMPS) | PRODUCTION/<br>WAREHOUSE FACILITY SF | OFFICE<br>SF | BUILT         |
|------------------------------|-----------|-------|-----------------|-------------------|-----------------|--------------------------------------|--------------|---------------|
| BUILDING B<br>3000 Mine Road | 32,000 SF | 2     | 19'             | 3                 | 1,800           | 32,000                               | 0            | 1970          |
| BUILDING C<br>3004 Mine Road | 14,400 SF | 0     | 24'             | 1                 | 1,200           | 14,400 (Storage Only)                | 0            | 1969          |
| BUILDING F<br>3006 Mine Road | 24,000 SF | 1     | 24'             | 3                 | 1,600           | 24,000                               | 196          | 1978/<br>1990 |
| BUILDING G<br>3018 Mine Road | 45,000 SF | 2     | 24'             | 1                 | 4,000           | 45,000                               | 0            | 1978          |