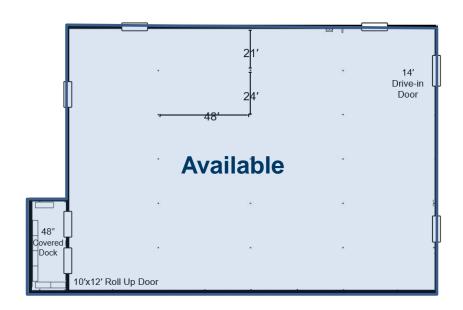

| 1,800           | 32,000                               | 0            | 1970          |
| BUILDING C<br>3004 Mine Road | 14,400 SF | 0     | 24'             | 1                 | 1,200           | 14,400 (Storage Only)                | 0            | 1969          |
| BUILDING F<br>3006 Mine Road | 24,000 SF | 1     | 24'             | 3                 | 1,600           | 24,000                               | 196          | 1978/<br>1990 |
| BUILDING G<br>3018 Mine Road | 45,000 SF | 2     | 24'             | 1                 | 4,000           | 45,000                               | 0            | 1978          |

<sup>\*</sup>Additional options may be available; Inquire with broker



# FLOOR PLANS

#### **Building B**

32,000 SF 19' Clear

### **Building C**

14,400 SF

24' Clear





## FLOOR PLANS

#### **Building F**

24,000 SF 24' Clear







**VIRGIL NELSON, CCIM** 

Senior Vice President 540 322 4150 virgil.nelson@thalhimer.com WILSON GREENLAW, CCIM, SIOR

First Vice President 540 322 4156 wilson.greenlaw@thalhimer.com 1125 Emancipation Hwy. Suite 350 Fredericksburg, VA 22401 www.thalhimer.com

Independently Owned and Operated / A Member of the Cushman & Wakefield Alliance

Cushman Wakefield | Thalhimer ©2024. No warranty or representation, express or implied, is made to the accuracy or completeness of the information contained herein, and same is submitted subject to errors, omissions, change of price, rental or other conditions, withdrawal without notice, and to any special listing conditions, imposed by the property owner(s). As applicable, we make no repr