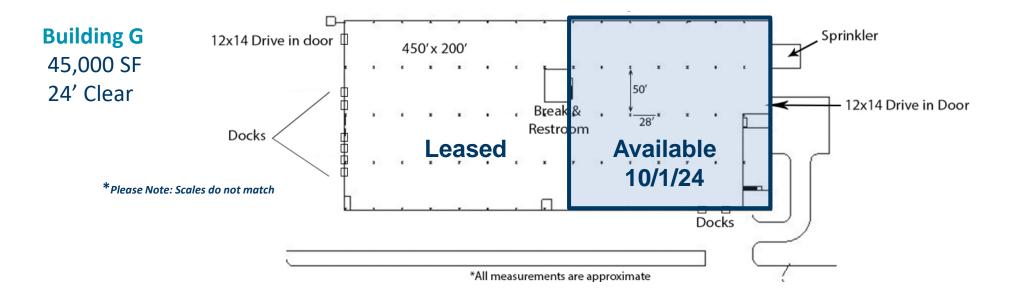

### CURRENT AVAILABILITIES

| Unit | SF     | Lease Rate              | Timing    |  |  |
|------|--------|-------------------------|-----------|--|--|
| В    | 32,000 | \$6.95 PSF NNN (\$0.80) | Now       |  |  |
| С    | 14,400 | \$6.95 PSF NNN (\$0.80) | Feb. 2025 |  |  |
| F    | 24,000 | \$6.95 PSF NNN (\$0.80) | Aug. 2026 |  |  |
| G    | 45,000 | \$6.95 PSF NNN (\$0.80) | Oct. 2024 |  |  |

- Outdoor storage available
- Zoned I2 heavy industrial
- Access to I-95 and Route 301

| BUILDING NUMBER & ADDRESS    | TOTAL SF  | DOCKS | CLEAR<br>HEIGHT | DRIVE-IN<br>DOORS | POWER<br>(AMPS) | PRODUCTION/<br>WAREHOUSE FACILITY SF | OFFICE<br>SF | BUILT         |
|------------------------------|-----------|-------|-----------------|-------------------|-----------------|--------------------------------------|--------------|---------------|
| BUILDING B<br>3000 Mine Road | 32,000 SF | 2     | 19'             | 3                 | 1,800           | 32,000                               | 0            | 1970          |
| BUILDING C<br>3004 Mine Road | 14,400 SF | 0     | 24'             | 1                 | 1,200           | 14,400 (Storage Only)                | 0            | 1969          |
| BUILDING F<br>3006 Mine Road | 24,000 SF | 1     | 24'             | 3                 | 1,600           | 24,000                               | 196          | 1978/<br>1990 |
| BUILDING G<br>3018 Mine Road | 45,000 SF | 2     | 24'             | 1                 | 4,000           | 45,000                               | 0            | 1978          |