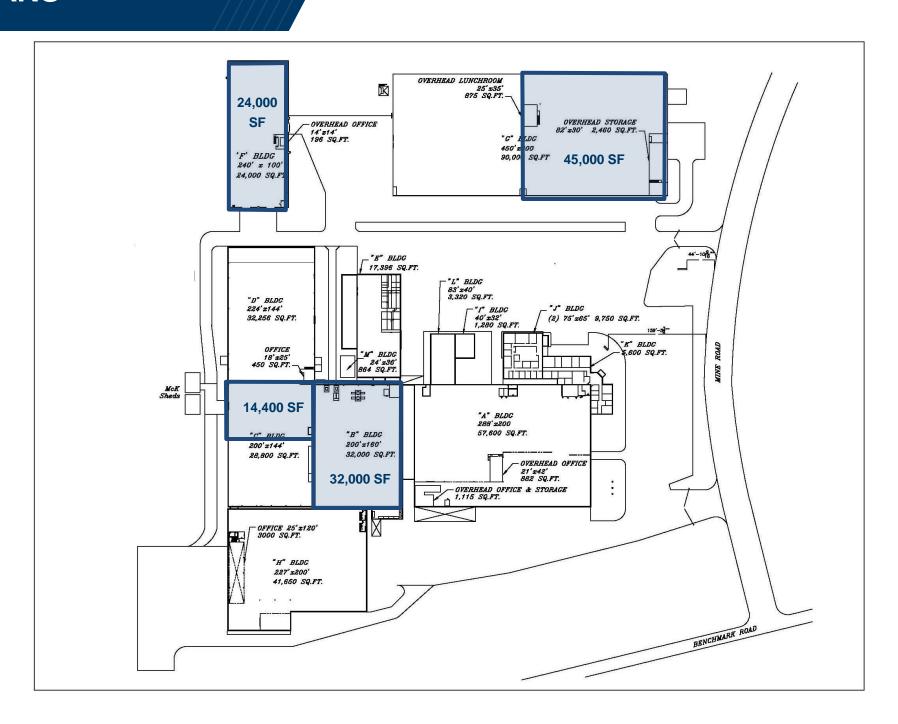

#### **PROPERTY FEATURES**

- Total SF available: 135,000 SF
- Multiple configurations available from 14,400 to 135,000 SF
- Units available with docks and drive-in doors

### CURRENT AVAILABILITIES

| Unit | SF     | Lease Rate              | Timing    |  |  |
|------|--------|-------------------------|-----------|--|--|
| В    | 32,000 | \$6.95 PSF NNN (\$0.80) | Now       |  |  |
| С    | 14,400 | \$6.95 PSF NNN (\$0.80) | Feb. 2025 |  |  |
| F    | 24,000 | \$6.95 PSF NNN (\$0.80) | Aug. 2026 |  |  |
| G    | 45,000 | \$6.95 PSF NNN (\$0.80) | Oct. 2024 |  |  |

- Outdoor storage available
- Zoned I2 heavy industrial
- Access to I-95 and Route 301

| BUILDING NUMBER & ADDRESS    | TOTAL SF  | DOCKS | CLEAR<br>HEIGHT | DRIVE-IN<br>DOORS | POWER<br>(AMPS) | PRODUCTION/<br>WAREHOUSE FACILITY SF | OFFICE<br>SF | BUILT         |
|------------------------------|-----------|-------|-----------------|-------------------|-----------------|--------------------------------------|--------------|---------------|
| BUILDING B<br>3000 Mine Road | 32,000 SF | 2     | 19'             | 3                 | 1,800           | 32,000                               | 0            | 1970          |
| BUILDING C<br>3004 Mine Road | 14,400 SF | 0     | 24'             | 1                 | 1,200           | 14,400 (Storage Only)                | 0            | 1969          |
| BUILDING F<br>3006 Mine Road | 24,000 SF | 1     | 24'             | 3                 | 1,600           | 24,000                               | 196          | 1978/<br>1990 |
| BUILDING G<br>3018 Mine Road | 45,000 SF | 2     | 24'             | 1                 | 4,000           | 45,000                               | 0            | 1978          |