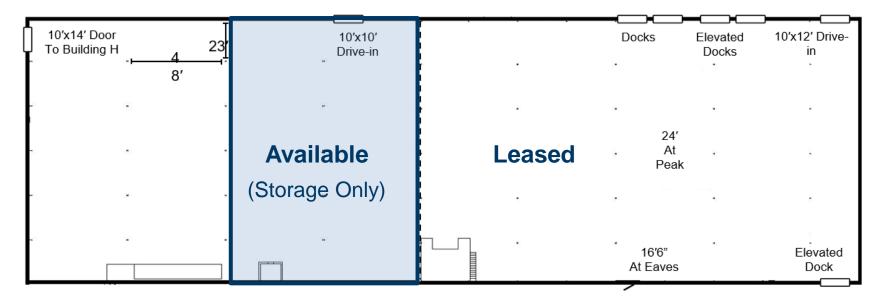

1,800           | 32,000                               | 0            | 1970          |
| BUILDING C<br>3004 Mine Road | 14,400 SF | 0     | 24'             | 1                 | 1,200           | 14,400 (Storage Only)                | 0            | 1969          |
| BUILDING F<br>3006 Mine Road | 24,000 SF | 1     | 24'             | 3                 | 1,600           | 24,000                               | 196          | 1978/<br>1990 |
| BUILDING G<br>3018 Mine Road | 45,000 SF | 2     | 24'             | 1                 | 4,000           | 45,000                               | 0            | 1978          |

<sup>\*</sup>Additional options may be available; Inquire with broker



# FLOOR PLANS

#### **Building B**

32,000 SF 19' Clear

### **Building C**

14,400 SF

24' Clear





## FLOOR PLANS

#### **Building F**

24,000 SF 24' Clear







**VIRGIL NELSON, CCIM** 

Senior Vice President 540 322 4150 virgil.nelson@thalhimer.com WILSON GREENLAW, CCIM, SIOR

First Vice President 540 322 4156 wilson.greenlaw@thalhimer.com 1125 Emancipation Hwy. Suite 350 Fredericksburg, VA 22401 www.thalhimer.com

Independently Owned and Operated / A Member of the Cushman & Wakefield Alliance

Cushman Wakefield | Thalhimer ©2024. No warranty or representation, express or implied, is made to the accuracy or completeness of the information contained herein, and same is submitted subject to errors, omissions, change of price, rental or other conditions, withdrawal without notice, and to any special listing conditions, imposed by the property owner(s). As applicable, we make no repres