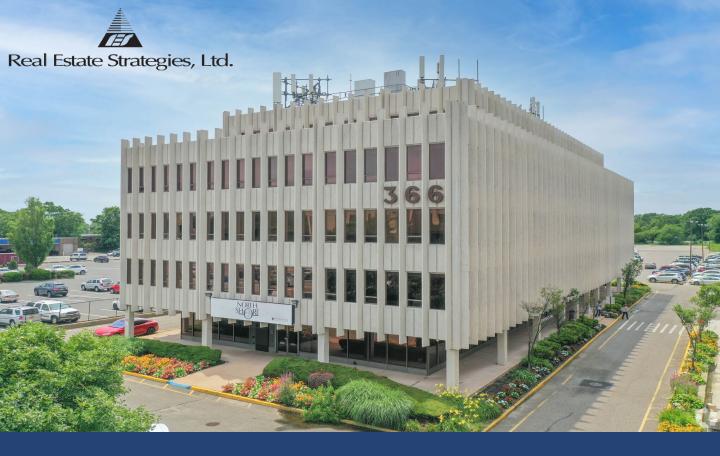

# Exclusive Office Listing: 366 NORTH BROADWAY, JERICHO, NY

| <b>FLOOR</b>    | RENTABLE SF        | RENTAL RATE                           | <u>AVAILABLE</u> |
|-----------------|--------------------|---------------------------------------|------------------|
| 1 <sup>st</sup> | 3,600 Retail Space | Upon Request                          | Immediate        |
| $2^{ m nd}$     | 1,173              | \$29.00 per RSF + \$3.65 PSF electric | Immediate        |
| $3^{\rm rd}$    | 1,541              | \$29.00 per RSF + \$3.65 PSF electric | Immediate        |