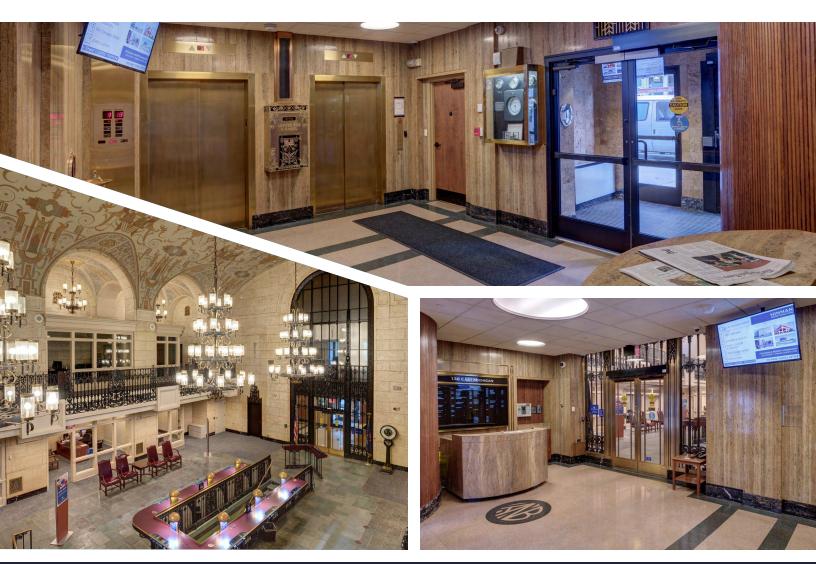

### OFFICE SPACE FOR LEASE **136 E MICHIGAN AVENUE | KALAMAZOO, MI 49007**

136 E MICHIGAN IS A HISTORIC, 15-STORY, 106,470 SF OFFICE BUILDING LOCATED IN DOWNTOWN KALAMAZOO. ITS LOCATION IS STEPS AWAY FROM THE KALAMAZOO MALL, THE RADISON PLAZA HOTEL & THE WMU HOMER STRYKER M.D. SCHOOL OF MEDICINE. THIS BUILDING OFFERS BREATHTAKING VIEWS OF THE SURROUNDING KALAMAZOO VALLEY.