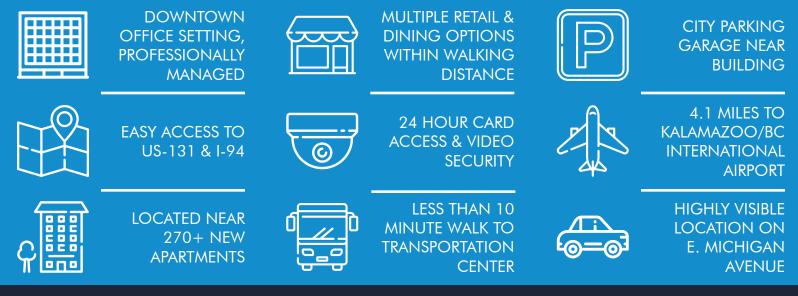

### OFFICE SPACE FOR LEASE **136 E MICHIGAN AVENUE | KALAMAZOO, MI 49007**

136 E MICHIGAN IS A HISTORIC, 15-STORY, 106,470 SF OFFICE BUILDING LOCATED IN DOWNTOWN KALAMAZOO. ITS LOCATION IS STEPS AWAY FROM THE KALAMAZOO MALL, THE RADISON PLAZA HOTEL & THE WMU HOMER STRYKER M.D. SCHOOL OF MEDICINE. THIS BUILDING OFFERS BREATHTAKING VIEWS OF THE SURROUNDING KALAMAZOO VALLEY.